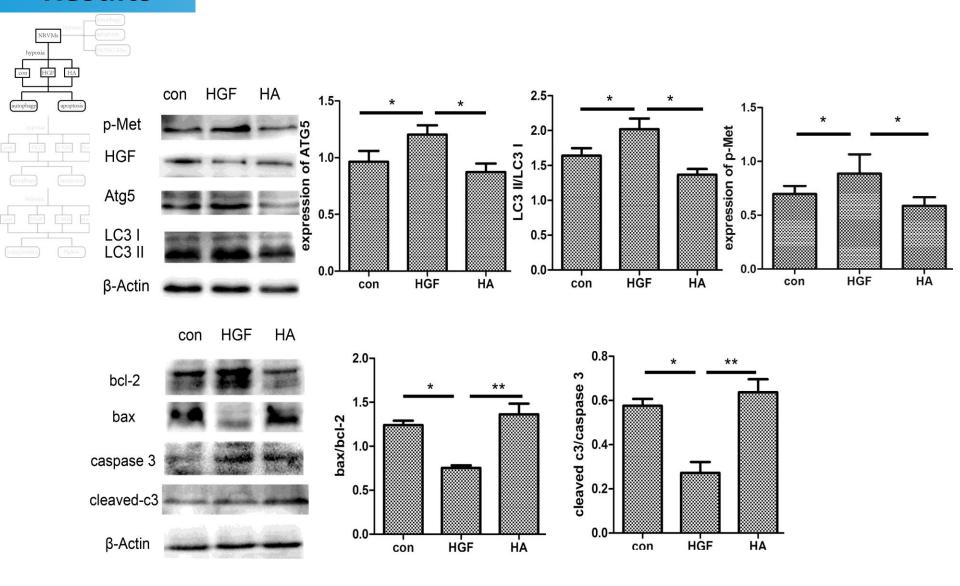

Results of Elisa and WB in detecting and the release of HGF and the expression of HGF and p-Met

Results of mRFP-GFP-LC3 adenovirus infection in detecting autophagy between group con, HGF, HA

Results of WB in detecting autophagy and apoptosis between groups con, HGF and HA