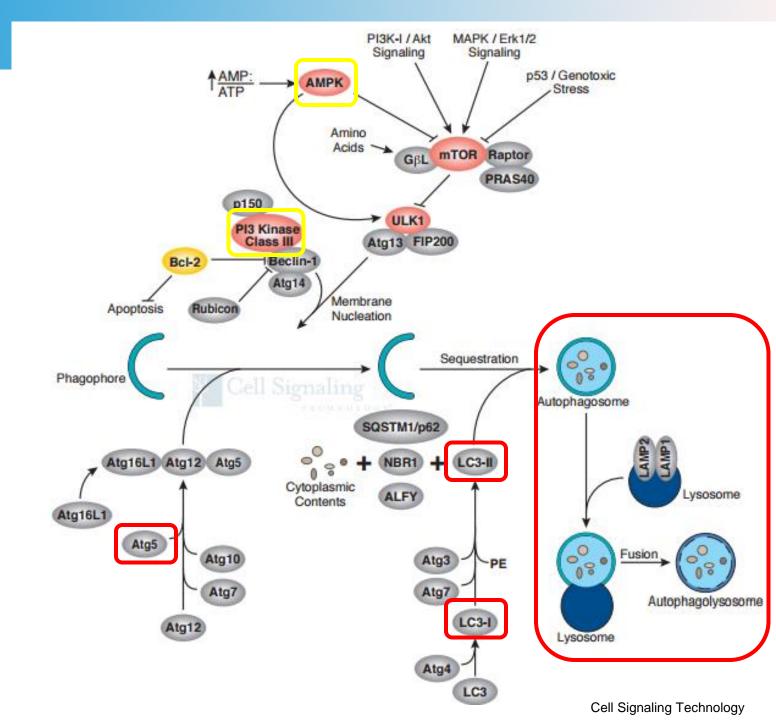

# **Procedure**

Results of TEM determined the formation of autophagosome in cardiomyocytes at 2h of hypoxia.

Results of mRFP-GFP-LC3 adenovirus infection indicated the formation of both autophagosome and autolysosome

Results of WB in detecting the change of autophagy process in different time points of hypoxia

Results of Flow cytometry in detecting cell apoptosis at different time points after hypoxia

Results of Hochest in detecting cell apoptosis at different time points after hypoxia