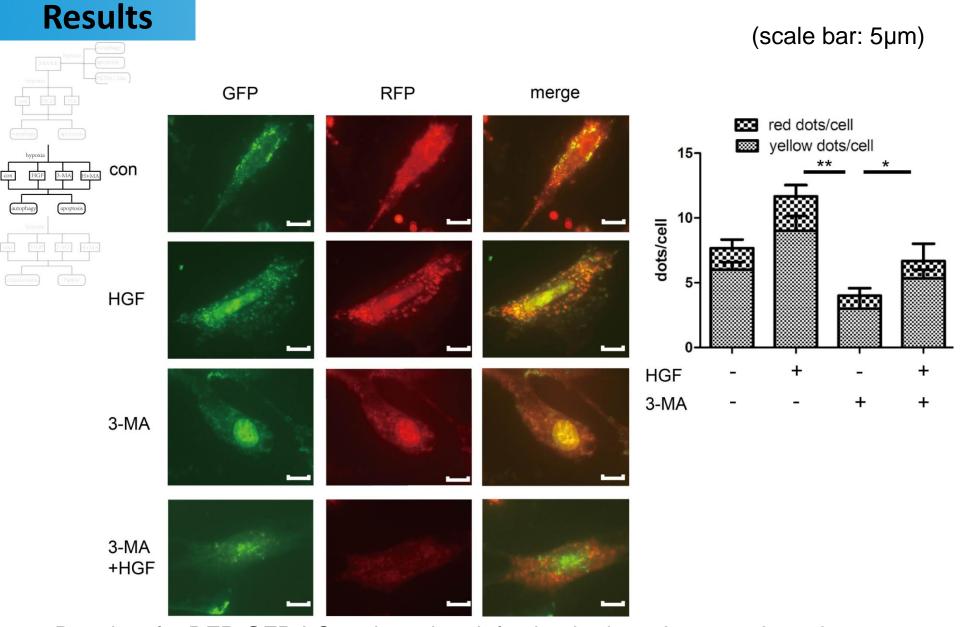

Results of mRFP-GFP-LC3 adenovirus infection in detecting autophagy between group con, HGF, 3-MA and combination.

HGF

2.0-

2.07

Results of WB in detecting autophagy and apoptosis between groups con, HGF, 3-MA and combination.