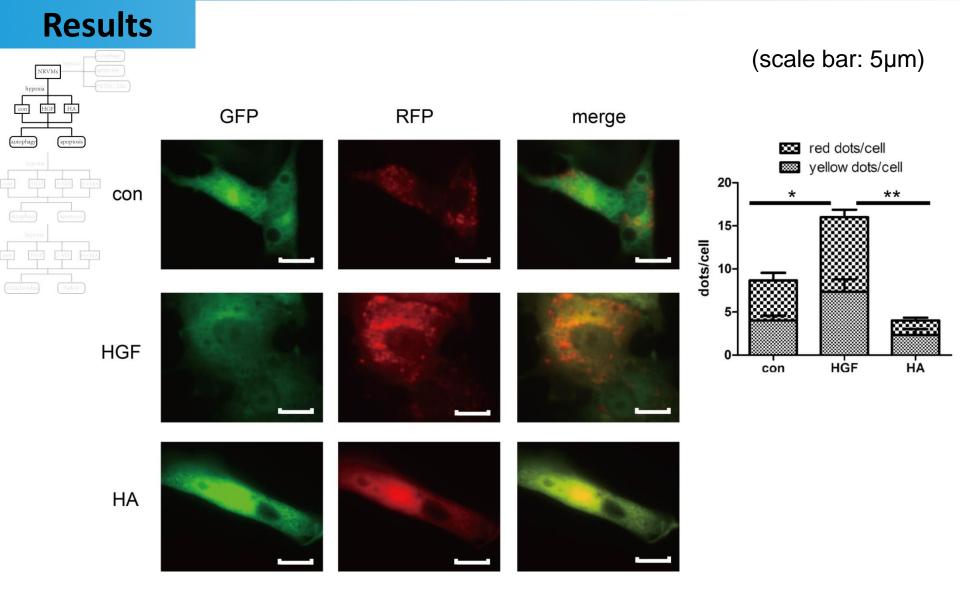

Results of Elisa and WB in detecting and the release of HGF and the expression of HGF and p-Met

Results of mRFP-GFP-LC3 adenovirus infection in detecting autophagy between group con, HGF, HA

Results of WB in detecting autophagy and apoptosis between groups con, HGF and HA