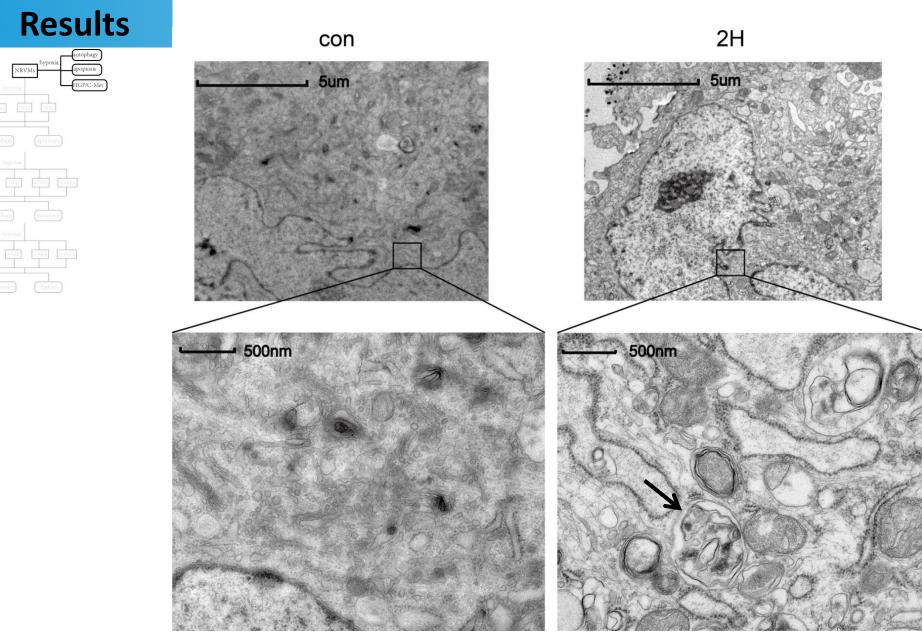

# **Procedure**

Results of TEM determined the formation of autophagosome in cardiomyocytes at 2h of hypoxia.

Results of mRFP-GFP-LC3 adenovirus infection indicated the formation of both autophagosome and autolysosome