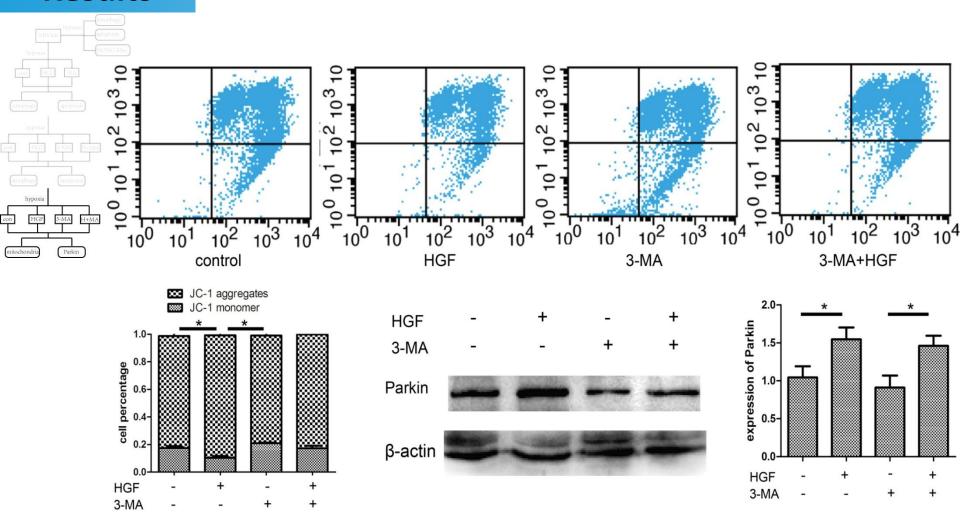

Results of JC1 and WB in detecting mitochondrial function and Parkin expression between groups con, HGF, 3-MA and combination.