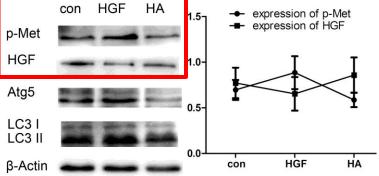

Results of Elisa and WB in detecting and the release of HGF and the expression of HGF and p-Met

Results of mRFP-GFP-LC3 adenovirus infection in detecting autophagy between group con, HGF, HA

Results of WB in detecting autophagy and apoptosis between groups con, HGF and HA