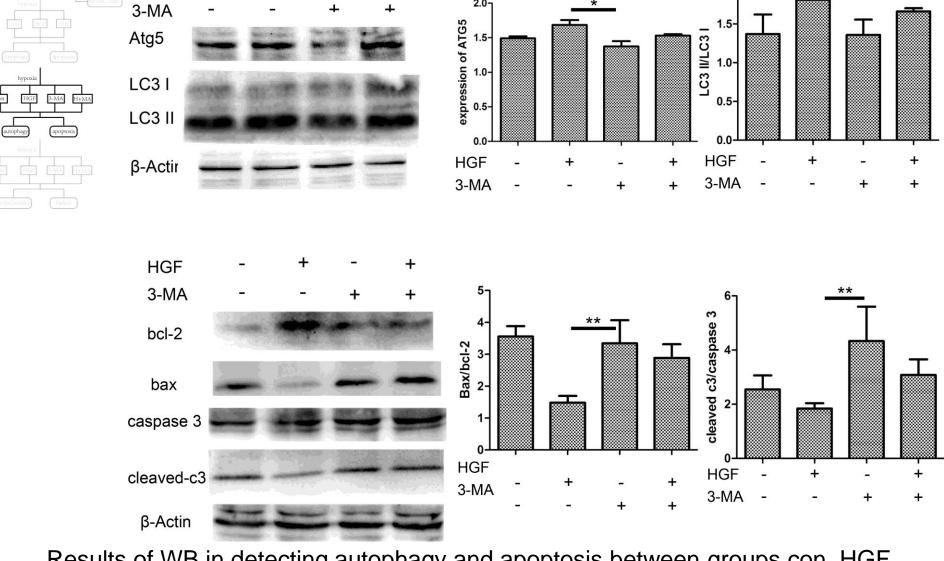

Results of mRFP-GFP-LC3 adenovirus infection in detecting autophagy between group con, HGF, 3-MA and combination.

HGF

2.0-

2.07

Results of WB in detecting autophagy and apoptosis between groups con, HGF, 3-MA and combination.