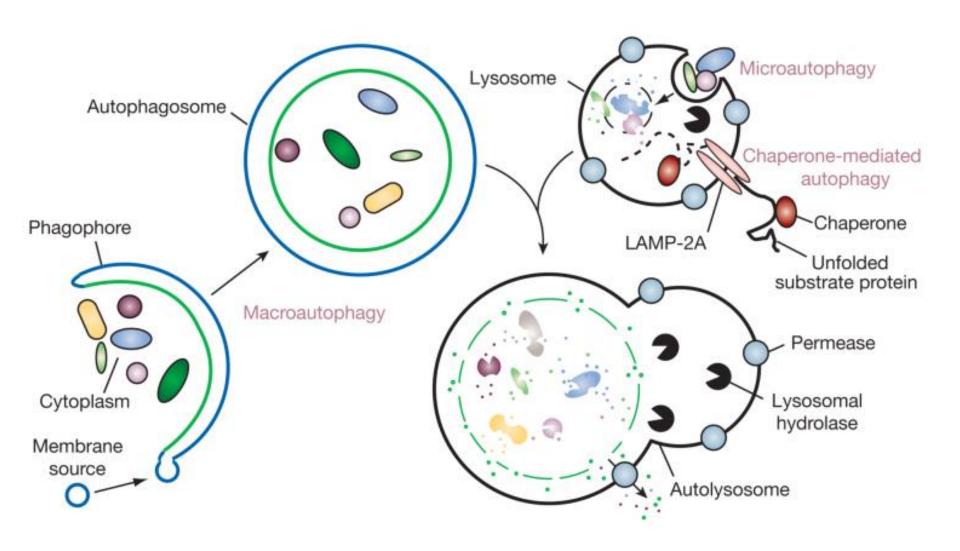

# **Procedure**

Results of TEM determined the formation of autophagosome in cardiomyocytes at 2h of hypoxia.

Results of mRFP-GFP-LC3 adenovirus infection indicated the formation of both autophagosome and autolysosome