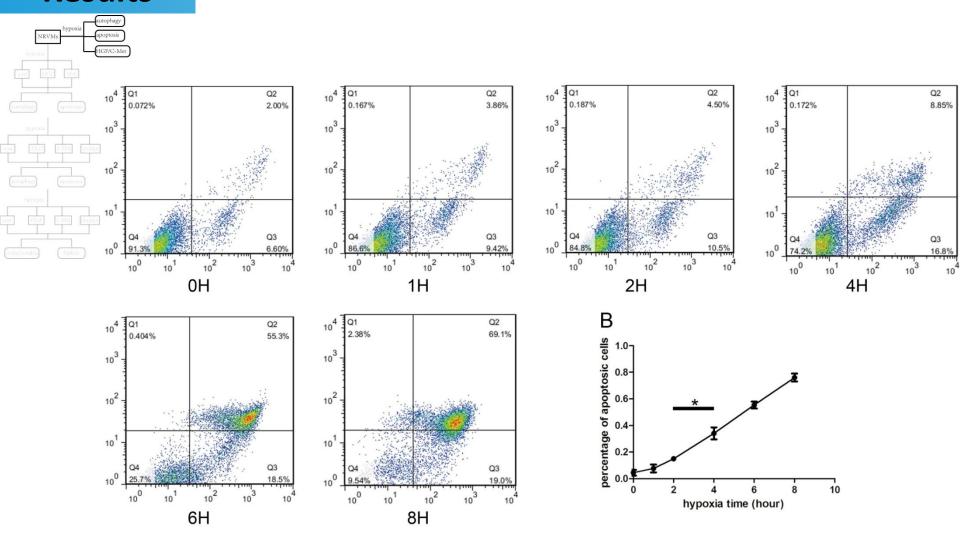

Results of WB in detecting the change of autophagy process in different time points of hypoxia

Results of Flow cytometry in detecting cell apoptosis at different time points after hypoxia

Results of Hochest in detecting cell apoptosis at different time points after hypoxia