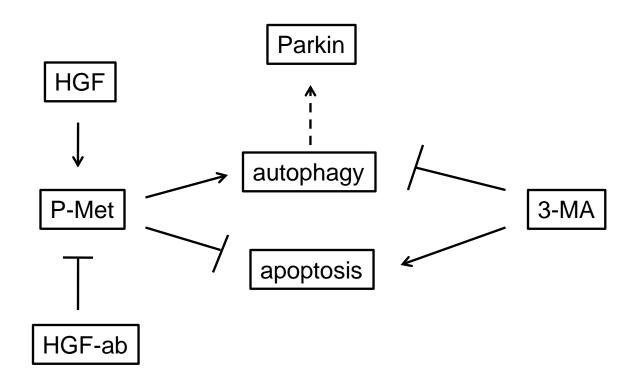

#### Limitations

• The changes of HGF expression and p-Met were contrary between group control, HGF and HGF-ab.

 The transfer of Parkin from cytoplasm to mitochondrion was more important than the expression of Parkin.