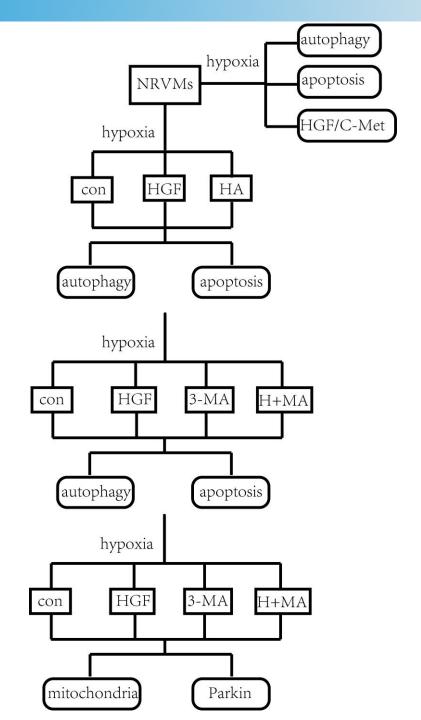

# **Procedure**

Results of TEM determined the formation of autophagosome in cardiomyocytes at 2h of hypoxia.

Results of mRFP-GFP-LC3 adenovirus infection indicated the formation of both autophagosome and autolysosome