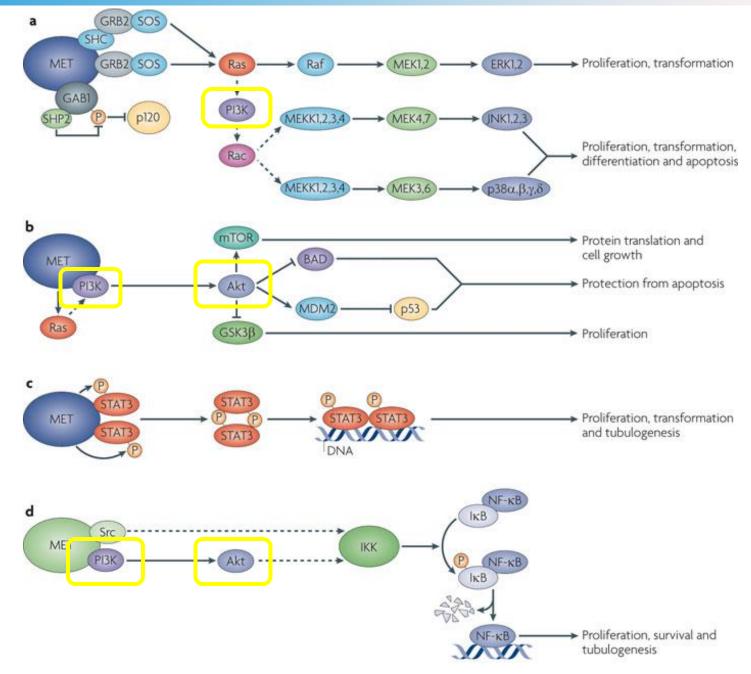

Trusolino L, Bertotti A, Comoglio PM. Nature reviews Molecular cell biology 2010;11:834-848.