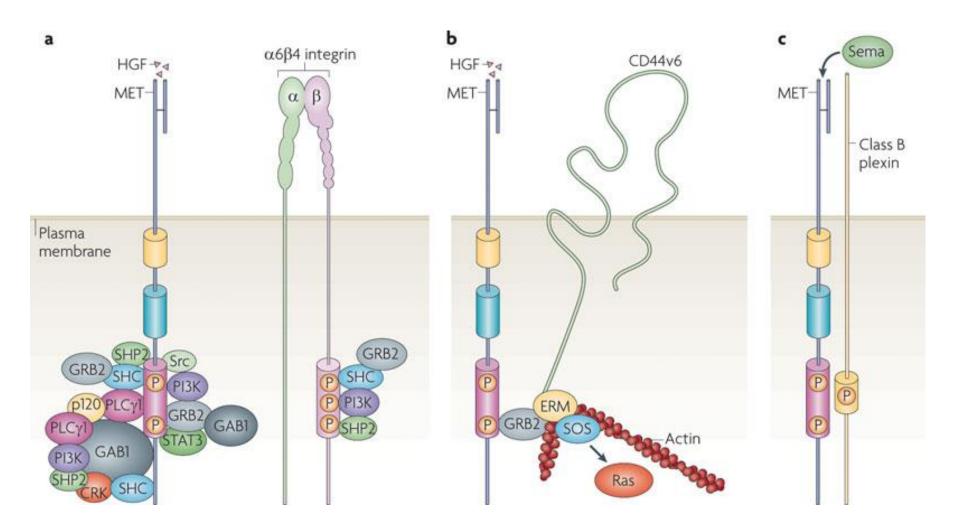

Trusolino L, Bertotti A, Comoglio PM. Nature reviews Molecular cell biology 2010;11:834-848.