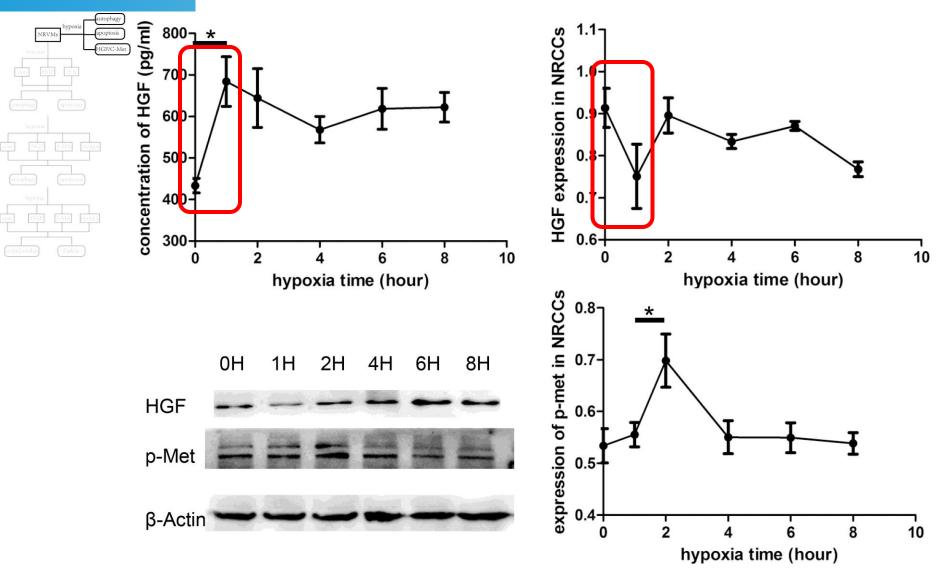

Results of Elisa and WB in detecting and the release of HGF and the expression of HGF and p-Met

Results of mRFP-GFP-LC3 adenovirus infection in detecting autophagy between group con, HGF, HA

Results of WB in detecting autophagy and apoptosis between groups con, HGF and HA