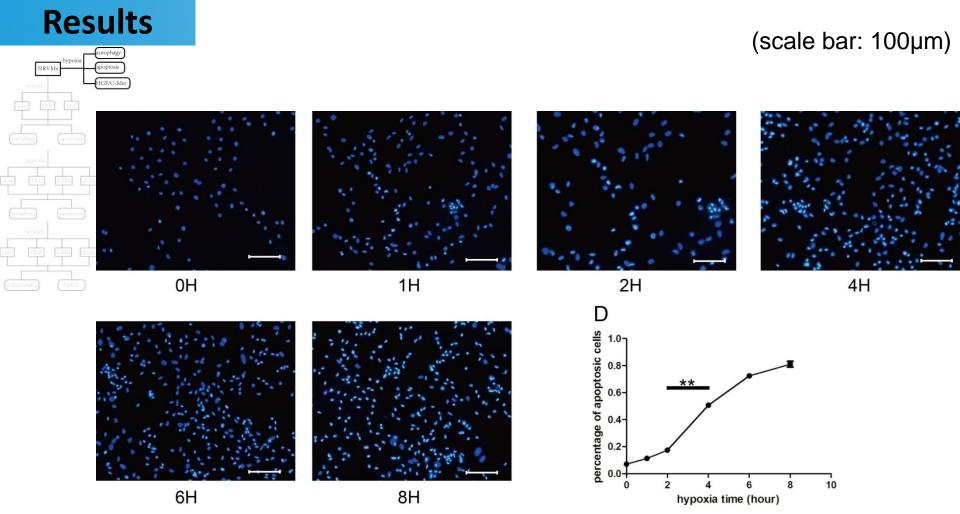

Results of WB in detecting the change of autophagy process in different time points of hypoxia

Results of Flow cytometry in detecting cell apoptosis at different time points after hypoxia

Results of Hochest in detecting cell apoptosis at different time points after hypoxia