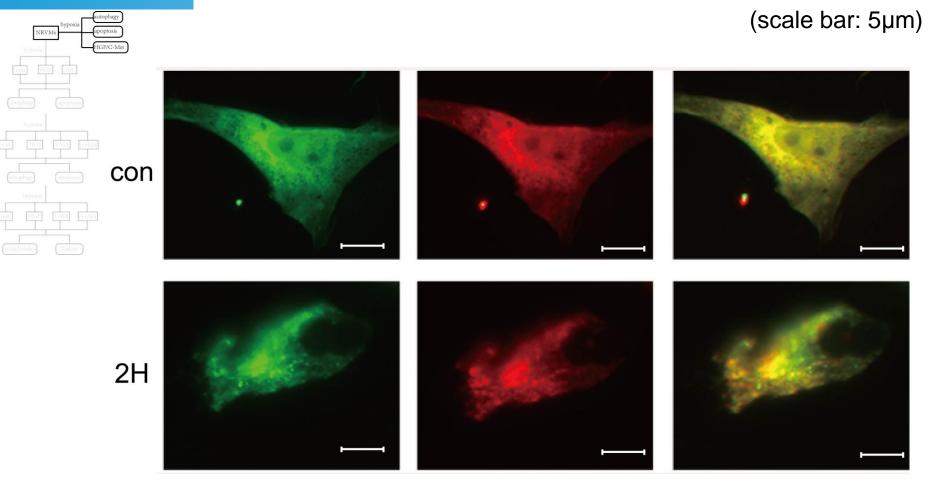

Results of WB in detecting the change of autophagy process in different time points of hypoxia

Results of Flow cytometry in detecting cell apoptosis at different time points after hypoxia

Results of Hochest in detecting cell apoptosis at different time points after hypoxia