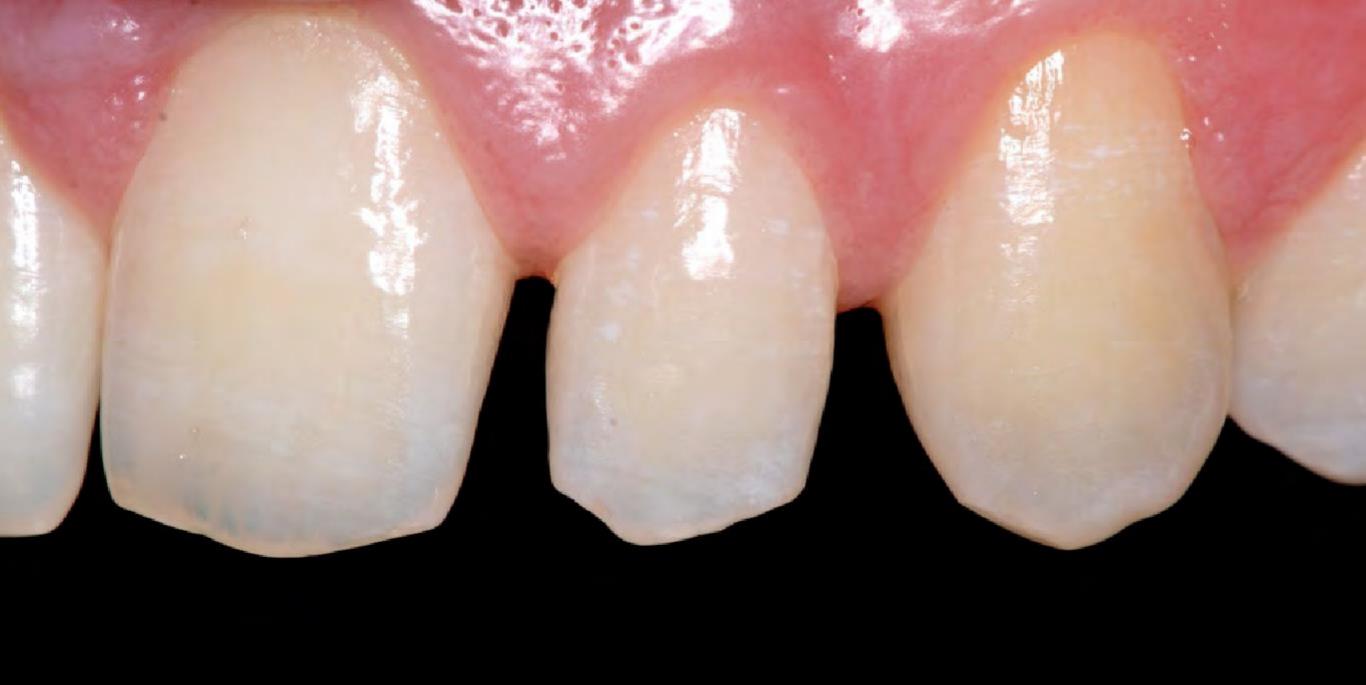

One of the challenges in clinical orthody demonsty is closing attached discitorian without creating "black pranging" between the touch. The success of a suspensive treatment in ansertor touch depends on the extinct integration between mit times and hard times. The conditioning of the interferent papilla is a simple, direct, predictable, and loss case alternative. This paper topicate a case on examinate change in property sends that was successfully sended using Stations) occusionated any total continues tent towardsour

The closure of distance in amorice south using diseas administ percentations and grapped reconnouring in a mining opiom for the eliminism because it removes enthroic baseously because with and hard formit.

in that contest, our of the difficulture encountered in closely, creamer mayors commit algors plangher" or wide gragural embramarcs.) Black minight are spaces which appear between teeth when the gingeral timus does not follow the trapoctive tooth consour and exposes the black background of the took easing.