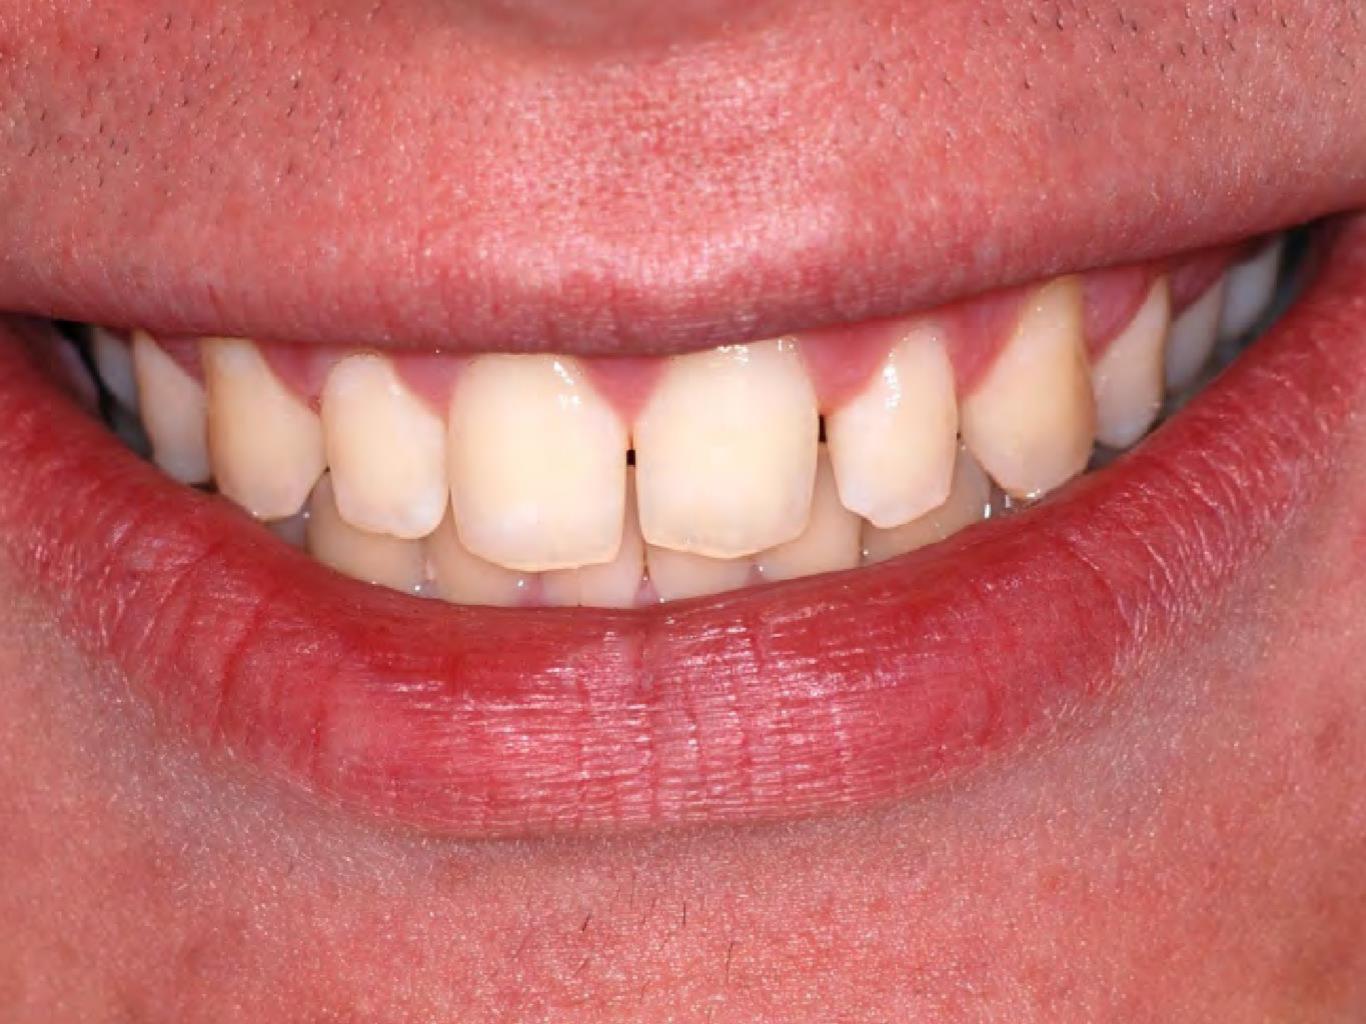

## Closure of Diastema and Cingival Recontouring Using Direct Adhesive Restorations: A Case Report

Kamine surfaces an vitario le' 1900' My 1990. SALSTS PORTAGONS, 1979, 40, 1607 THE PERCHANGED PROPERTY AND PARTY.

One of the challenges in clinical orthody demonsty is closing attached discitorian without creating "black pranging" between the touch. The success of a suspensive treatment in ansertor touch depends on the extinct integration between mit times and hard times. The conditioning of the interferent papilla is a simple, direct, predictable, and loss case alternative. This paper topicate a case on examinate change in property sends that was successfully sended using Stations) occusionated any total continues tent towardsour

The closure of distance in amorice south using diseas administ percentations and grapped reconnouring in a mining opiom for the eliminism because it removes enthroic baseously because with and hard formit.

in that contest, our of the difficulture encountered in closely, creamer mayors commit algors plangher" or wide gragural embramarcs.) Black minight are spaces which appear between teeth when the gingeral timus does not follow the trapoctive tooth consour and exposes the black background of the took easing.