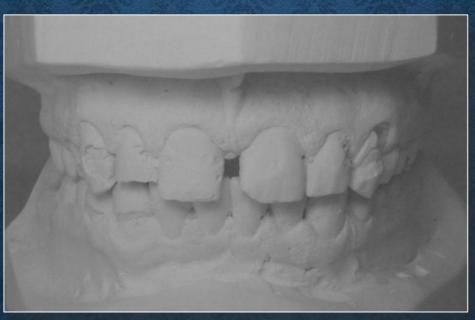

### **INTRODUCTION**

•It has been defined as a space greater than 0.5 mm between the proximal surfaces of adjacent teeth

## ETIOLOGY OF MIDLINE DIASTEMA