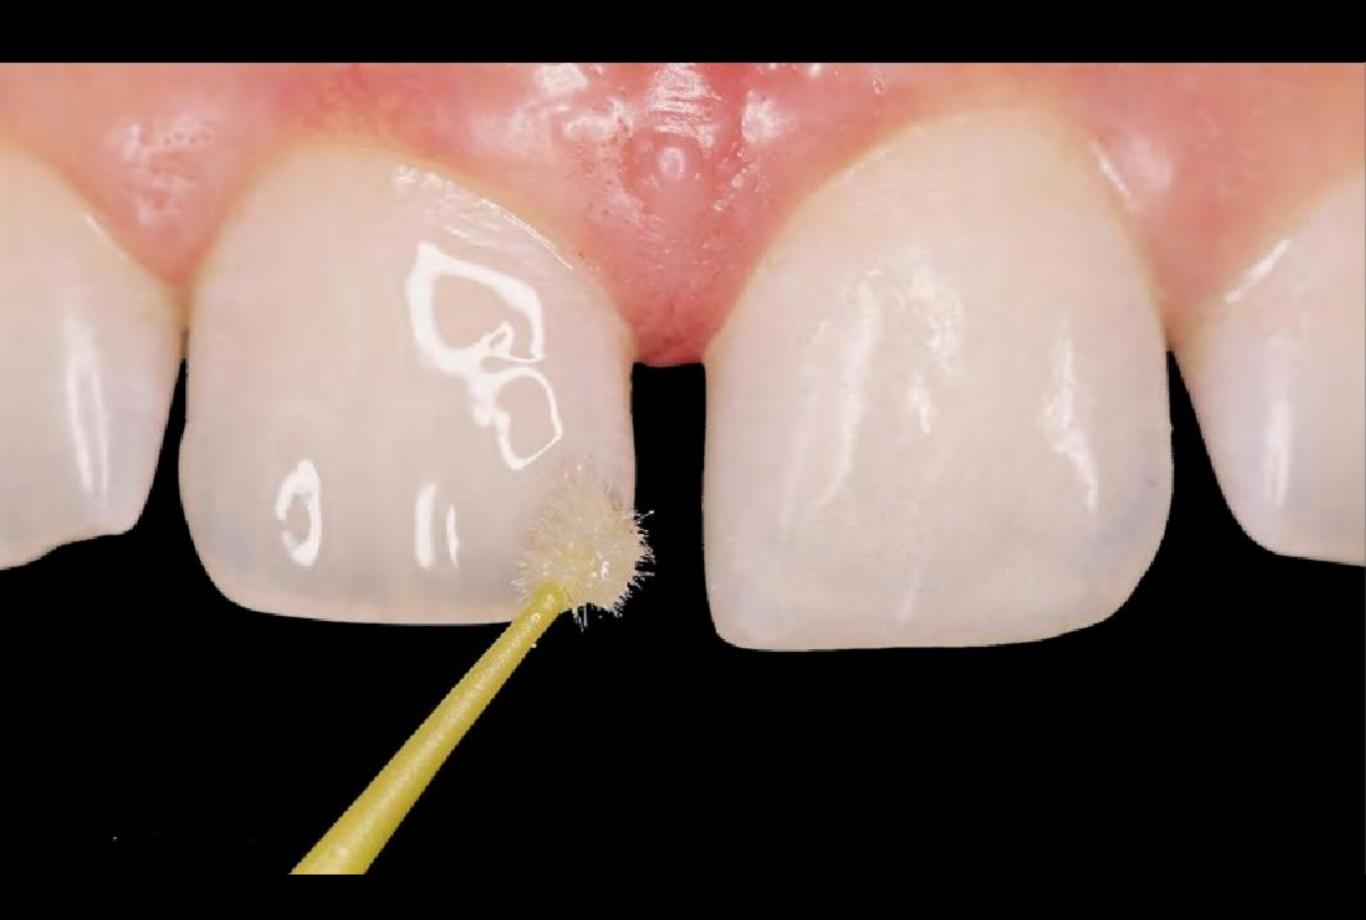

One of the challenges in clinical orthody demonsty is closing attached discitorian without creating "black pranging" between the touch. The success of a suspensive treatment in ansertor touch depends on the extinct integration between mit times and hard times. The conditioning of the interferent papilla is a simple, direct, predictable, and loss case alternative. This paper topicate a case on examinate change in property sends that was successfully sended using Stations) occusionated any total continues tent towardsour

The closure of distance in amorice south using diseas administ percentations and grapped reconnouring in a mining opiom for the eliminism because it removes enthroic baseously because with and hard formit.

The purpose of this paper is to describe a case report in which the dissense donnée was some plicated testing clience adhesive. tandon winests and pingival name recommending

(Apriliant professor, Department of Character Sentency States of Character Sentency Sentency of Lasts Colored, Household, Basel Colored, Household, Benedity States of Characterist, Sentency of Lasts Colored, Household, Sentency