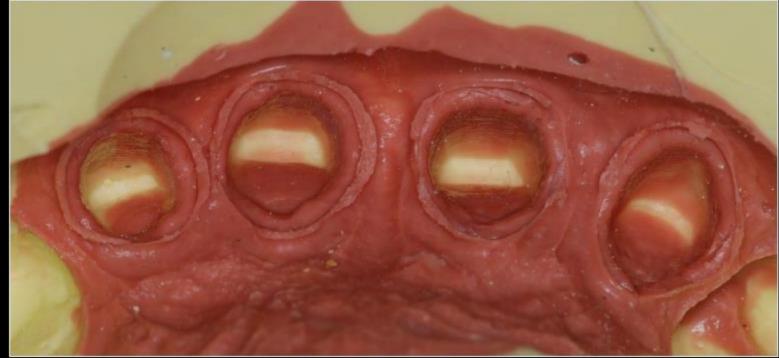

# MANAGEMENT

- a) REMOVAL OF CAUSE
- b) ACTIVE TREATMENT
- c) RETENTION

#### 1. REMOVAL OF CAUSE

- DIASTEMA DUE TO UGLY DUCKLING STAGE
  No treatment required
- DIASTEMA DUE TO IMPERFECT FUSION AT THE MIDLINE Surgery
- DIASTEMA DUE TO MICRODONTIA AND MACROGNATHIA Orthodontic, crowns or composite build-up.
- DIASTEMA DUE TO MISSING TEETH/EXTRACTED TOOTH Implant or bridge

- DIASTEMA DUE TO RETAINED DECIDUOS TEETH/MESIODENS Extracted at the earliest.
- DIASTEMA DUE TO ABNORMAL FRENUM Frenectomy.
- DIASTEMA DUE TO MIDLINE PATHOLOGY

  Midline pathology like cysts has to be treated.
- DIASTEMA DUE TO ABNORMAL HABITS