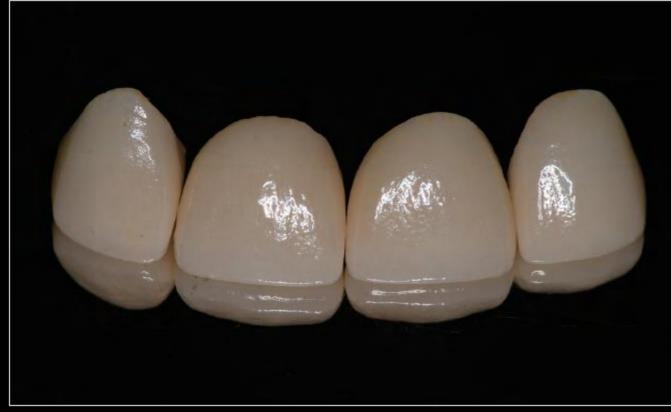

# MANAGEMENT

- a) REMOVAL OF CAUSE
- b) ACTIVE TREATMENT
- c) RETENTION

#### 1. REMOVAL OF CAUSE

- DIASTEMA DUE TO UGLY DUCKLING STAGE
  No treatment required
- DIASTEMA DUE TO IMPERFECT FUSION AT THE MIDLINE Surgery
- DIASTEMA DUE TO MICRODONTIA AND MACROGNATHIA Orthodontic, crowns or composite build-up.
- DIASTEMA DUE TO MISSING TEETH/EXTRACTED TOOTH Implant or bridge

- DIASTEMA DUE TO RETAINED DECIDUOS TEETH/MESIODENS Extracted at the earliest.
- DIASTEMA DUE TO ABNORMAL FRENUM Frenectomy.
- DIASTEMA DUE TO MIDLINE PATHOLOGY

  Midline pathology like cysts has to be treated.
- DIASTEMA DUE TO ABNORMAL HABITS