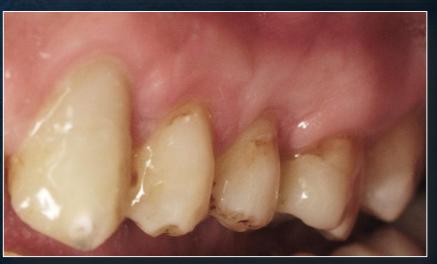

## Closure of Diastema and Cingival Recontouring Using Direct Adhesive Restorations: A Case Report

Kamine surfaces an vitario le' 1900' My 1990. SALSTS PORTAGONS, 1979, 40, 1607 THE PERCHANGED PROPERTY AND PARTY.

One of the challenges in clinical orthody demonsty is closing attached discitorian without creating "black pranging" between the touch. The success of a suspensive treatment in ansertor touch depends on the extinct integration between mit times and hard times. The conditioning of the interferent papilla is a simple, direct, predictable, and loss case alternative. This paper topicate a case on examinate change in property sends that was successfully sended using Stations) occusionated any total continues tent towardsour

The closure of distance in amorice south using diseas administ percentations and grapped reconnouring in a mining opiom for the eliminism because it removes enthroic baseously because with and hard formit.