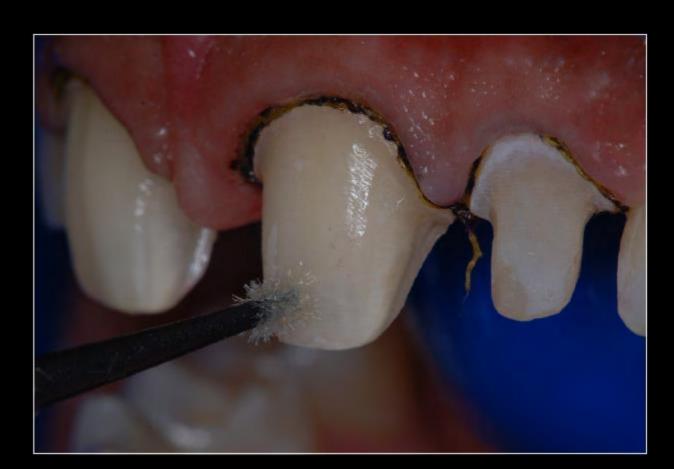

## Closure of Diastema and Cingival Recontouring Using Direct Adhesive Restorations: A Case Report

Kamine surfaces an vitario le' 1900' My 1990. SALSTS PORTAGONS, 1979, 40, 1607 THE PERCHANGED PROPERTY AND PARTY.

One of the challenges in clinical orthody demonsty is closing attached discitorian without creating "black pranging" between the touch. The success of a suspensive treatment in ansertor touch depends on the extinct integration between mit times and hard times. The conditioning of the interferent papilla is a simple, direct, predictable, and loss case alternative. This paper topicate a case on examinate change in property sends that was successfully sended using Stations) occusionated any total continues tent towardsour

The closure of distance in amorice south using diseas administ percentations and grapped reconnouring in a mining opiom for the eliminism because it removes enthroic baseously because with and hard formit.