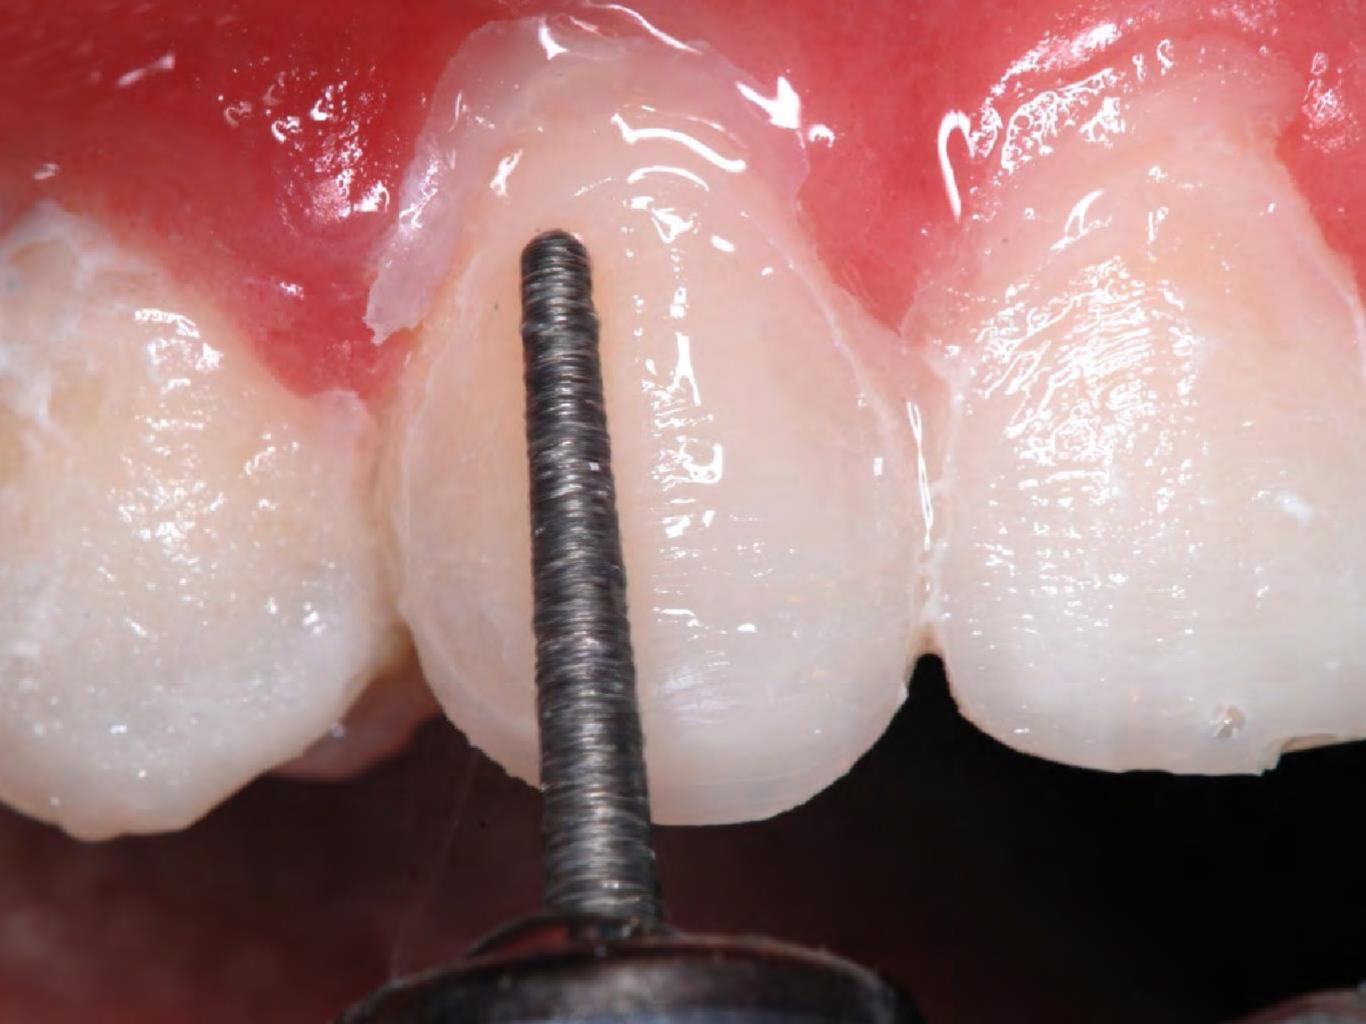

One of the challenges in clinical orthody demonsty is closing attached discitorian without creating "black pranging" between the touch. The success of a suspensive treatment in ansertor touch depends on the extinct integration between mit times and hard times. The conditioning of the interferent papilla is a simple, direct, predictable, and loss case alternative. This paper topicate a case on examinate change in property sends that was successfully sended using Stations) occusionated any total continues tent towardsour

The closure of distance in amorice south using diseas administ percentations and grapped reconnouring in a mining opiom for the eliminism because it removes enthroic baseously because with and hard formit.

in that contest, our of the difficulture encountered in closely, creamer mayors commit algors plangher" or wide gragural embramarcs.) Black minight are spaces which appear between teeth when the gingeral timus does not follow the trapoctive tooth consour and exposes the black background of the took easing.

> Arrors the suggested options for the closing of digerence. orthodoxio, operative dentates, and prosthedentates non the most multiplie." Operators decreasely statute out by

presenting simple, that, product able, and love cost schargest. Cretodoreco requires the use of fixed appliances, which means a more complex, longer, and more expenses treatment. Prosthodoreira requires extinct and more success promises with phoratestal meritments.