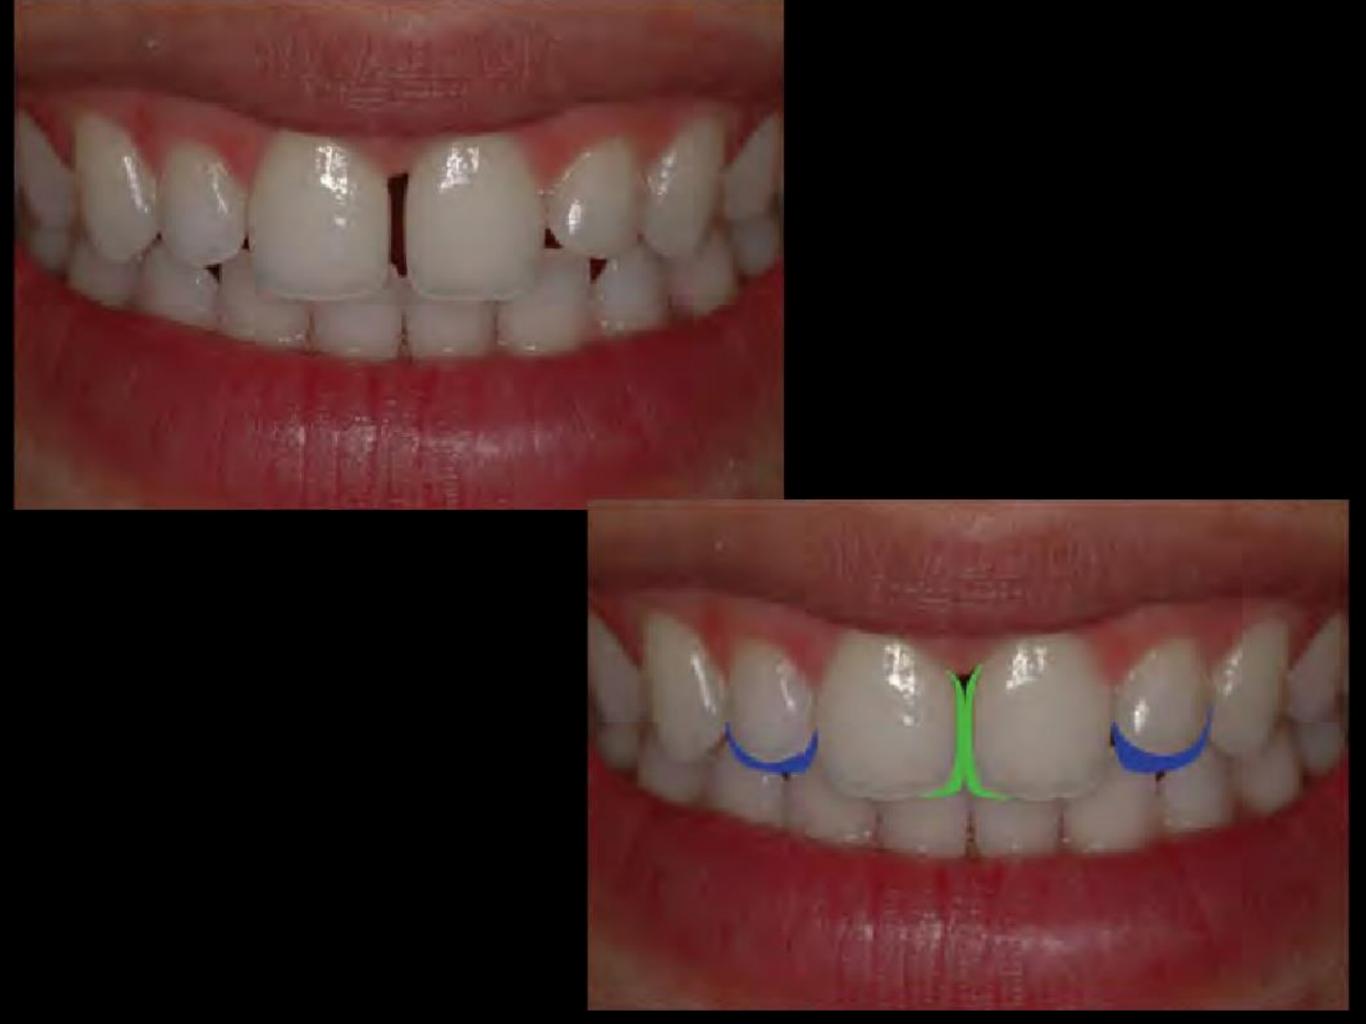

in that contest, our of the difficulture encountered in closely, creamer mayors commit algors plangher" or wide gragural embramarcs.) Black minight are spaces which appear between teeth when the gingeral timus does not follow the trapoctive tooth consour and exposes the black background of the took easing.

> Arrors the suggested options for the closing of digerence. orthodoxio, operative dentates, and prosthedentates non the most multiplie." Operators decreasely statute out by

presenting simple, that, product able, and love cost schargest. Cretodoreco requires the use of fixed appliances, which means a more complex, longer, and more expenses treatment. Prosthodoreira requires extinct and more success promises with phoratestal meritments.

The purpose of this paper is to describe a case report in which the dissense donnée was some plicated testing clience adhesive. tandon winests and pingival name recommending

(Apriliant professor, Department of Character Sentency States of Character Sentency Sentency of Lasts Colored, Household, Basel Colored, Household, Benedity States of Characterist, Sentency of Lasts Colored, Household, Sentency