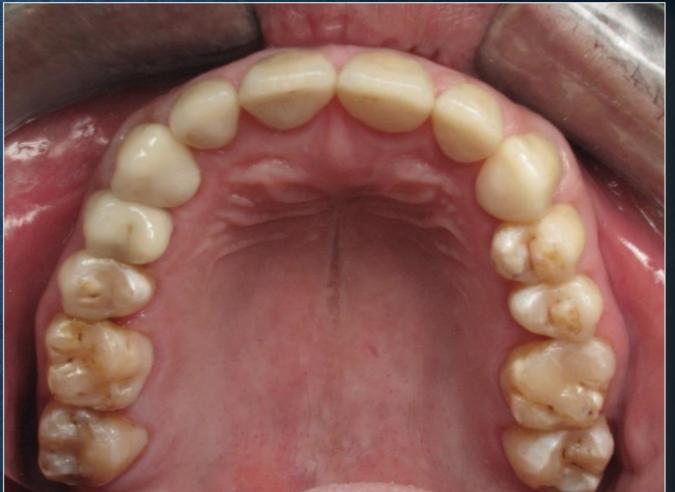

### **INTRODUCTION**

•It has been defined as a space greater than 0.5 mm between the proximal surfaces of adjacent teeth

## ETIOLOGY OF MIDLINE DIASTEMA