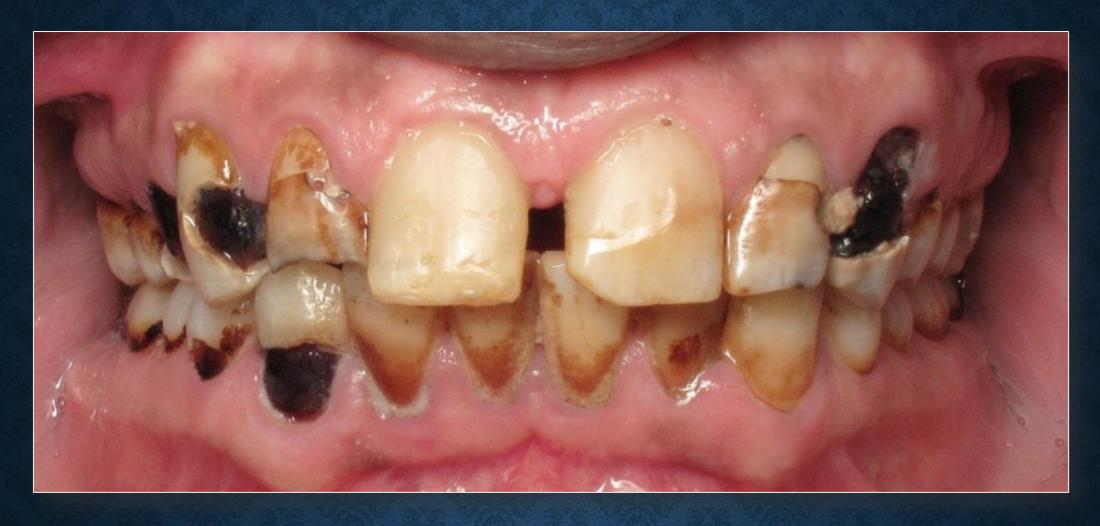

# CORRECTION OF EXCESSIVE SPACES IN THE ESTHETIC ZONE

Dr. Sultan Aldeyab bds, aegd, ssc-ard

### **INTRODUCTION**

•It has been defined as a space greater than 0.5 mm between the proximal surfaces of adjacent teeth