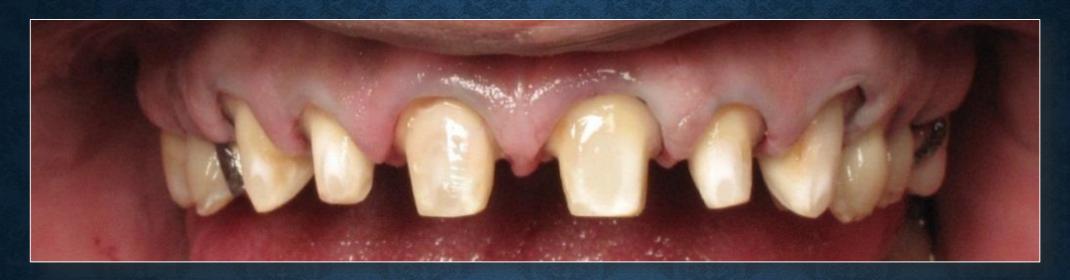

## Closure of Diastema and Cingival Recontouring Using Direct Adhesive Restorations: A Case Report

Kamine surfaces an vitario le' 1900' My 1990. SALSTS PORTAGONS, 1979, 40, 1607 THE PERCHANGED PROPERTY AND PARTY.

One of the challenges in clinical orthody demonsty is closing attached discitorian without creating "black pranging" between the touch. The success of a suspensive treatment in ansertor touch depends on the extinct integration between mit times and hard times. The conditioning of the interferent papilla is a simple, direct, predictable, and loss case alternative. This paper topicate a case on examinate change in property sends that was successfully sended using Stations) occusionated any total continues tent towardsour

The closure of distance in amorice south using diseas administ percentations and grapped reconnouring in a mining opiom for the eliminism because it removes enthroic baseously because with and hard formit.