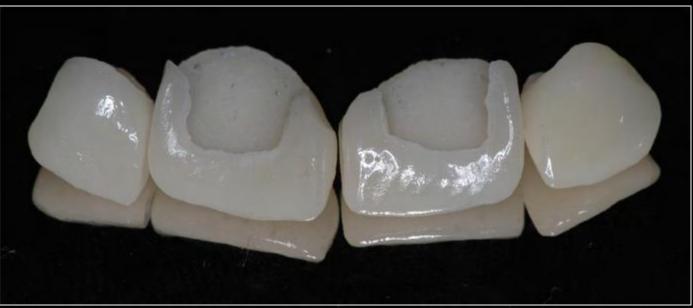

# MANAGEMENT

- a) REMOVAL OF CAUSE
- b) ACTIVE TREATMENT
- c) RETENTION

#### 1. REMOVAL OF CAUSE

- DIASTEMA DUE TO UGLY DUCKLING STAGE
  No treatment required
- DIASTEMA DUE TO IMPERFECT FUSION AT THE MIDLINE Surgery
- DIASTEMA DUE TO MICRODONTIA AND MACROGNATHIA Orthodontic, crowns or composite build-up.
- DIASTEMA DUE TO MISSING TEETH/EXTRACTED TOOTH Implant or bridge