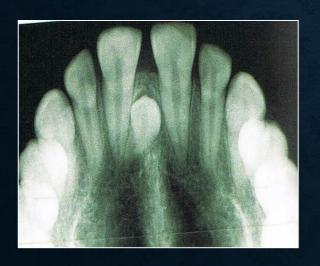

### **INTRODUCTION**

•It has been defined as a space greater than 0.5 mm between the proximal surfaces of adjacent teeth

## ETIOLOGY OF MIDLINE DIASTEMA

#### 1. NORMAL DEVELOPING DENTITION

- a) Physiologic median diastema/ ugly duckling stage
- b) Ethnic and familial
- c) Imperfect fusion of midline of premaxilla

#### 2. TOOTH MATERIAL DEFICIENCY

- a) Microdontia
- b) Macrognathia
- c) Missing lateral
- d) Peg laterals
- e) Extracted tooth

#### 3. PHYSICAL IMPEDIMENT

- a) Retained deciduous
- b) Mesiodens
- c) Abnormal labial frenum
- d) Midline pathology
- e) Deep bite

#### 4. HABITS

- a) Thumb sucking
- b) Tongue thrusting
- c) Frenum thrusting