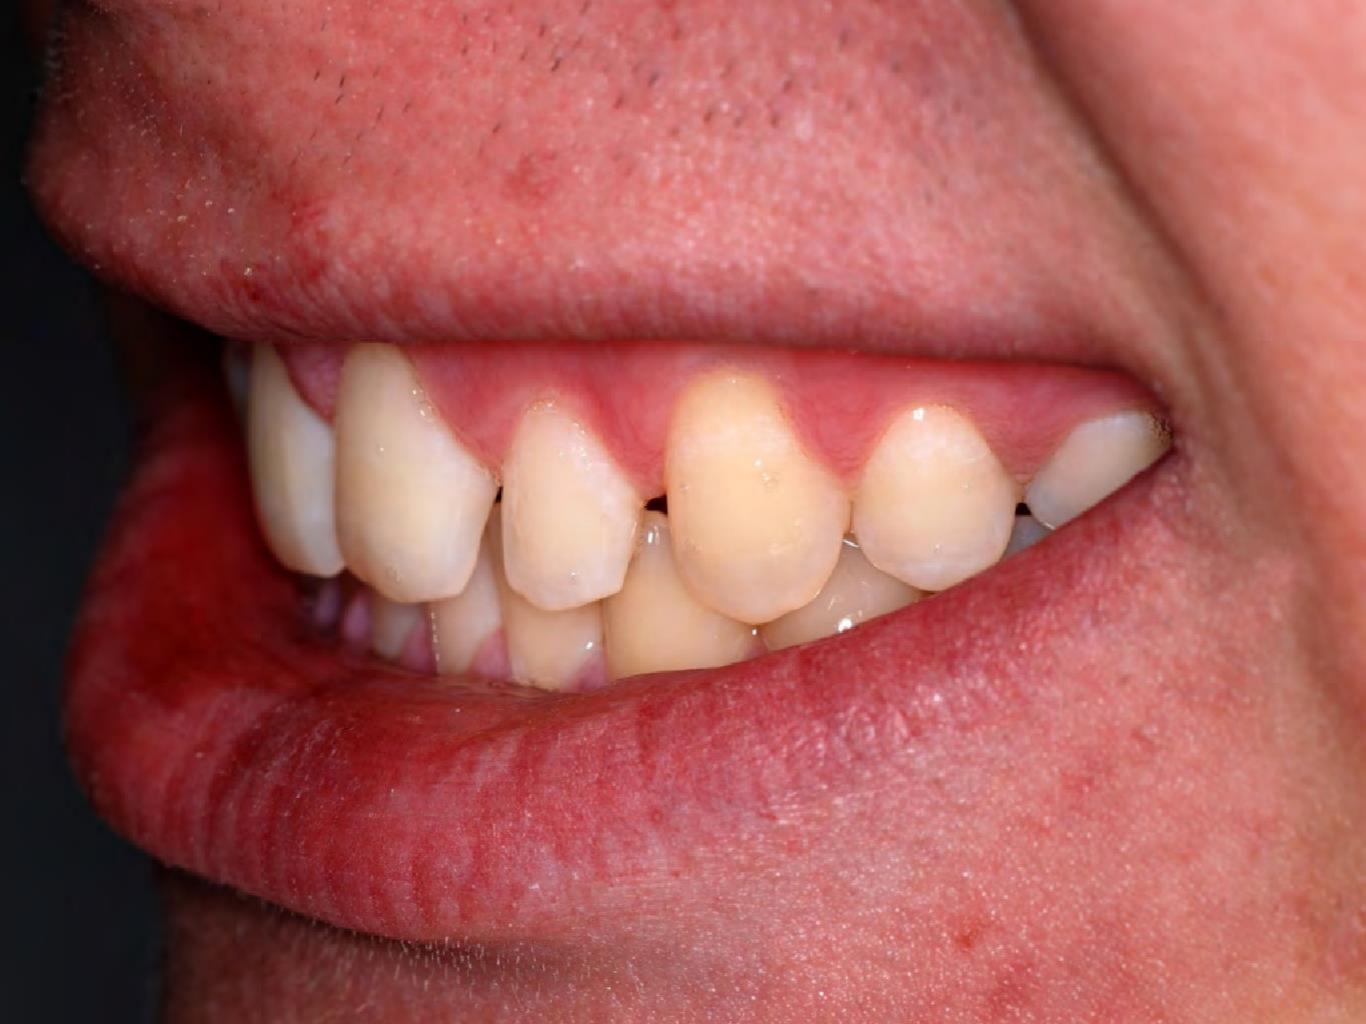

One of the challenges in clinical orthody demonsty is closing attached discitorian without creating "black pranging" between the touch. The success of a suspensive treatment in ansertor touch depends on the extinct integration between mit times and hard times. The conditioning of the interferent papilla is a simple, direct, predictable, and loss case alternative. This paper topicate a case on examinate change in property sends that was successfully sended using Stations) occusionated any total continues tent towardsour

The closure of distance in amorice south using diseas administ percentations and grapped reconnouring in a mining opiom for the eliminism because it removes enthroic baseously because with and hard formit.

in that contest, our of the difficulture encountered in closely, creamer mayors commit algors plangher" or wide gragural embramarcs.) Black minight are spaces which appear between teeth when the gingeral timus does not follow the trapoctive tooth consour and exposes the black background of the took easing.