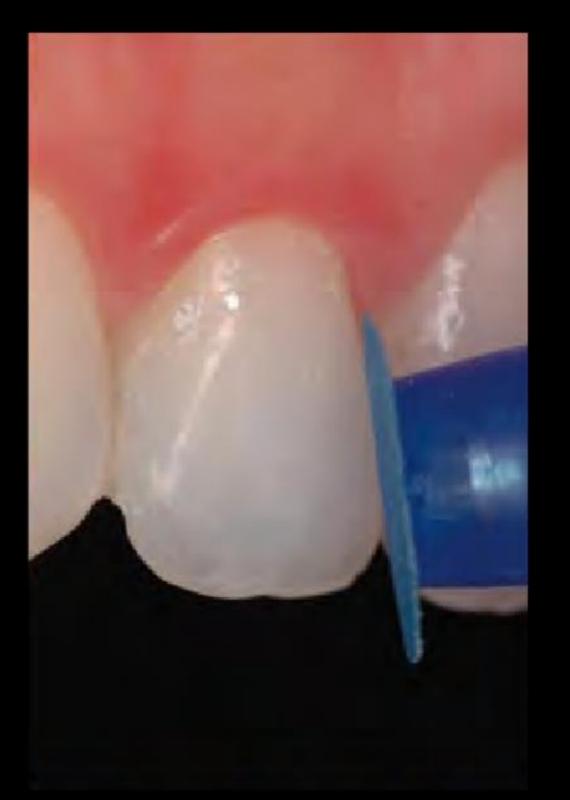

## Closure of Diastema and Cingival Recontouring Using Direct Adhesive Restorations: A Case Report

Kamine surfaces an vitario le' 1900' My 1990. SALSTS PORTAGONS, 1979, 40, 1607 THE PERCHANGED PROPERTY AND PARTY.

One of the challenges in clinical orthody demonsty is closing attached discitorian without creating "black pranging" between the touch. The success of a suspensive treatment in ansertor touch depends on the extinct integration between mit times and hard times. The conditioning of the interferent papilla is a simple, direct, predictable, and loss case alternative. This paper topicate a case on examinate change in property sends that was successfully sended using Stations) occusionated any total continues tent towardsour

The closure of distance in amorice south using diseas administ percentations and grapped reconnouring in a mining opiom for the eliminism because it removes enthroic baseously because with and hard formit.

The purpose of this paper is to describe a case report in which the dissense donnée was some plicated testing clience adhesive. tandon winests and pingival name recommending

(Apriliant professor, Department of Character Sentency States of Character Sentency Sentency of Lasts Colored, Household, Basel Colored, Household, Benedity States of Characterist, Sentency of Lasts Colored, Household, Sentency