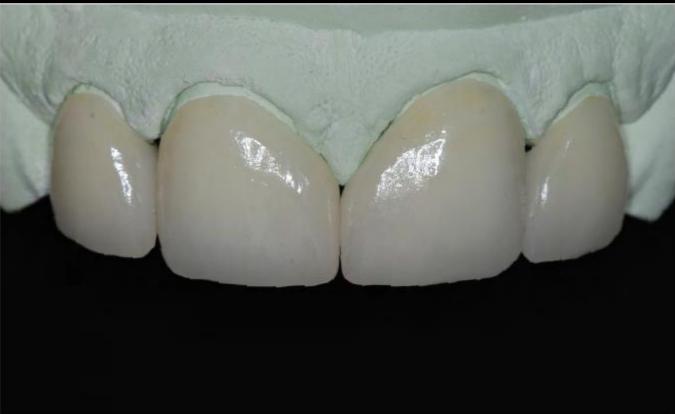

## Closure of Diastema and Cingival Recontouring Using Direct Adhesive Restorations: A Case Report

Kamine surfaces an vitario le' 1900' My 1990. SALSTS PORTAGONS, 1979, 40, 1607 THE PERCHANGED PROPERTY AND PARTY.

One of the challenges in clinical orthody demonsty is closing attached discitorian without creating "black pranging" between the touch. The success of a suspensive treatment in ansertor touch depends on the extinct integration between mit times and hard times. The conditioning of the interferent papilla is a simple, direct, predictable, and loss case alternative. This paper topicate a case on examinate change in property sends that was successfully sended using Stations) occusionated any total continues tent towardsour

The closure of distance in amorice south using diseas administ percentations and grapped reconnouring in a mining opiom for the eliminism because it removes enthroic baseously because with and hard formit.