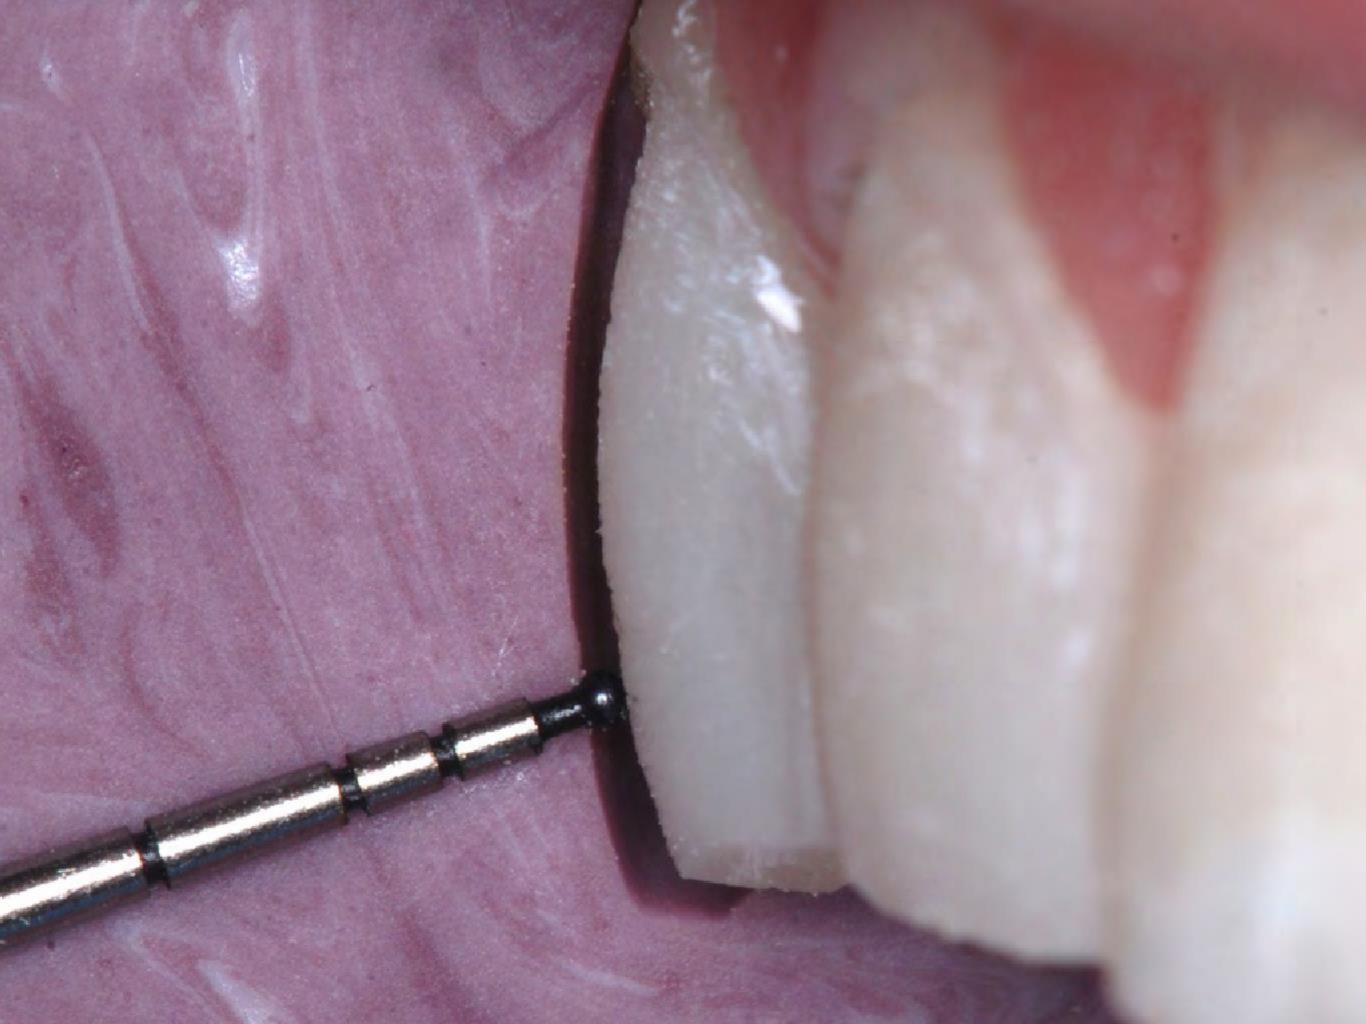

One of the challenges in clinical orthody demonsty is closing attached discitorian without creating "black pranging" between the touch. The success of a suspensive treatment in ansertor touch depends on the extinct integration between mit times and hard times. The conditioning of the interferent papilla is a simple, direct, predictable, and loss case alternative. This paper topicate a case on examinate change in property sends that was successfully sended using Stations) occusionated any total continues tent towardsour

The closure of distance in amorice south using diseas administ percentations and grapped reconnouring in a mining opiom for the eliminism because it removes enthroic baseously because with and hard formit.

in that contest, our of the difficulture encountered in closely, creamer mayors commit algors plangher" or wide gragural embramarcs.) Black minight are spaces which appear between teeth when the gingeral timus does not follow the trapoctive tooth consour and exposes the black background of the took easing.