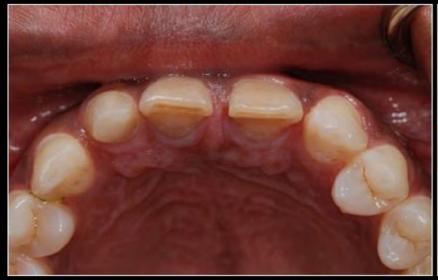

## Closure of Diastema and Cingival Recontouring Using Direct Adhesive Restorations: A Case Report

Kamine surfaces an vitario le' 1900' My 1990. SALSTS PORTAGONS, 1979, 40, 1607 THE PERCHANGED PROPERTY AND PARTY.

One of the challenges in clinical orthody demonsty is closing attached discitorian without creating "black pranging" between the touch. The success of a suspensive treatment in ansertor touch depends on the extinct integration between mit times and hard times. The conditioning of the interferent papilla is a simple, direct, predictable, and loss case alternative. This paper topicate a case on examinate change in property sends that was successfully sended using Stations) occusionated any total continues tent towardsour

The closure of distance in amorice south using diseas administ percentations and grapped reconnouring in a mining opiom for the eliminism because it removes enthroic baseously because with and hard formit.

in that contest, our of the difficulture encountered in closely, creamer mayors commit algors plangher" or wide gragural embramarcs.) Black minight are spaces which appear between teeth when the gingeral timus does not follow the trapoctive tooth consour and exposes the black background of the took easing.