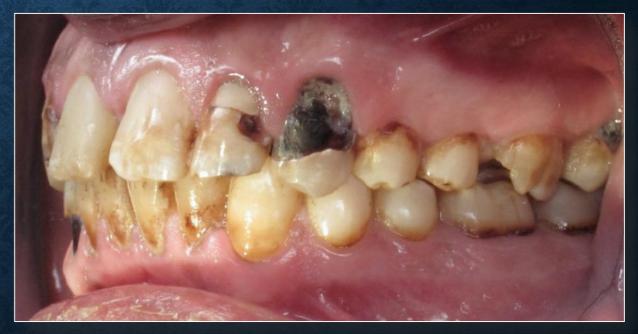

# CORRECTION OF EXCESSIVE SPACES IN THE ESTHETIC ZONE

Dr. Sultan Aldeyab bds, aegd, ssc-ard

### **INTRODUCTION**

•It has been defined as a space greater than 0.5 mm between the proximal surfaces of adjacent teeth