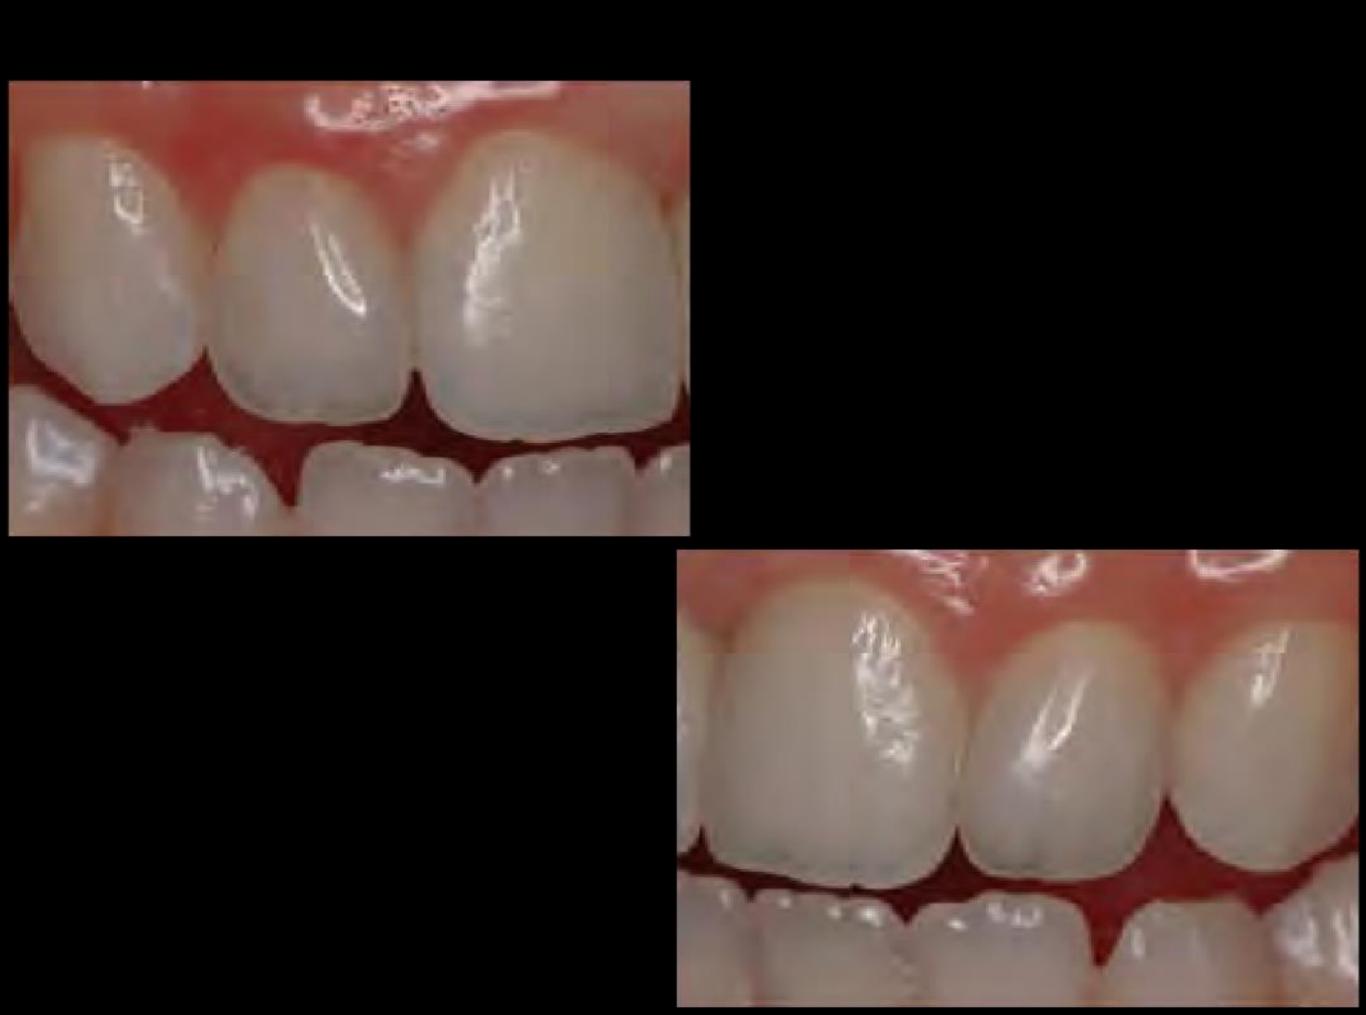

## Closure of Diastema and Cingival Recontouring Using Direct Adhesive Restorations: A Case Report

Kamine surfaces an vitario le' 1900' My 1990. SALSTS PORTAGONS, 1979, 40, 1607 THE PERCHANGED PROPERTY AND PARTY.

One of the challenges in clinical orthody demonsty is closing attached discitorian without creating "black pranging" between the touch. The success of a suspensive treatment in ansertor touch depends on the extinct integration between mit times and hard times. The conditioning of the interferent papilla is a simple, direct, predictable, and loss case alternative. This paper topicate a case on examinate change in property sends that was successfully sended using Stations) occusionated any total continues tent towardsour

The closure of distance in amorice south using diseas administ percentations and grapped reconnouring in a mining opiom for the eliminism because it removes enthroic baseously because with and hard formit.

in that contest, our of the difficulture encountered in closely, creamer mayors commit algors plangher" or wide gragural embramarcs.) Black minight are spaces which appear between teeth when the gingeral timus does not follow the trapoctive tooth consour and exposes the black background of the took easing.