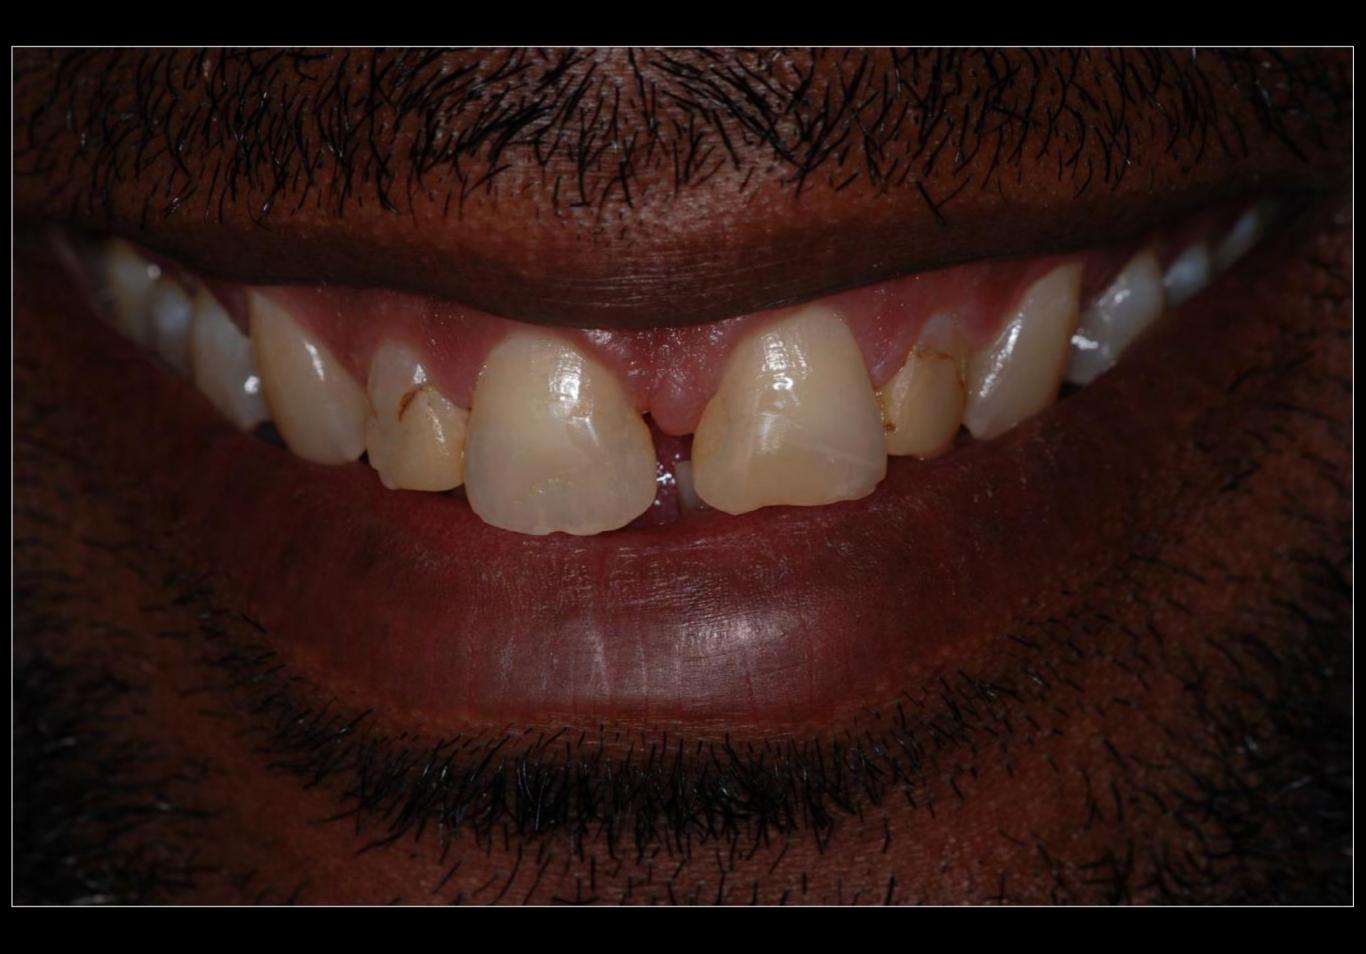

### **INTRODUCTION**

•It has been defined as a space greater than 0.5 mm between the proximal surfaces of adjacent teeth

## Closure of Diastema and Cingival Recontouring Using Direct Adhesive Restorations: A Case Report

Kamine surfaces an vitario le' 1900' My 1990. SALSTS PORTAGONS, 1979, 40, 1607 THE PERCHANGED PROPERTY AND PARTY.

One of the challenges in clinical orthody demonsty is closing attached discitorian without creating "black pranging" between the touch. The success of a suspensive treatment in ansertor touch depends on the extinct integration between mit times and hard times. The conditioning of the interferent papilla is a simple, direct, predictable, and loss case alternative. This paper topicate a case on examinate change in property sends that was successfully sended using Stations) occusionated any total continues tent towardsour

The closure of distance in amorice south using diseas administ percentations and grapped reconnouring in a mining opiom for the eliminism because it removes enthroic baseously because with and hard formit.