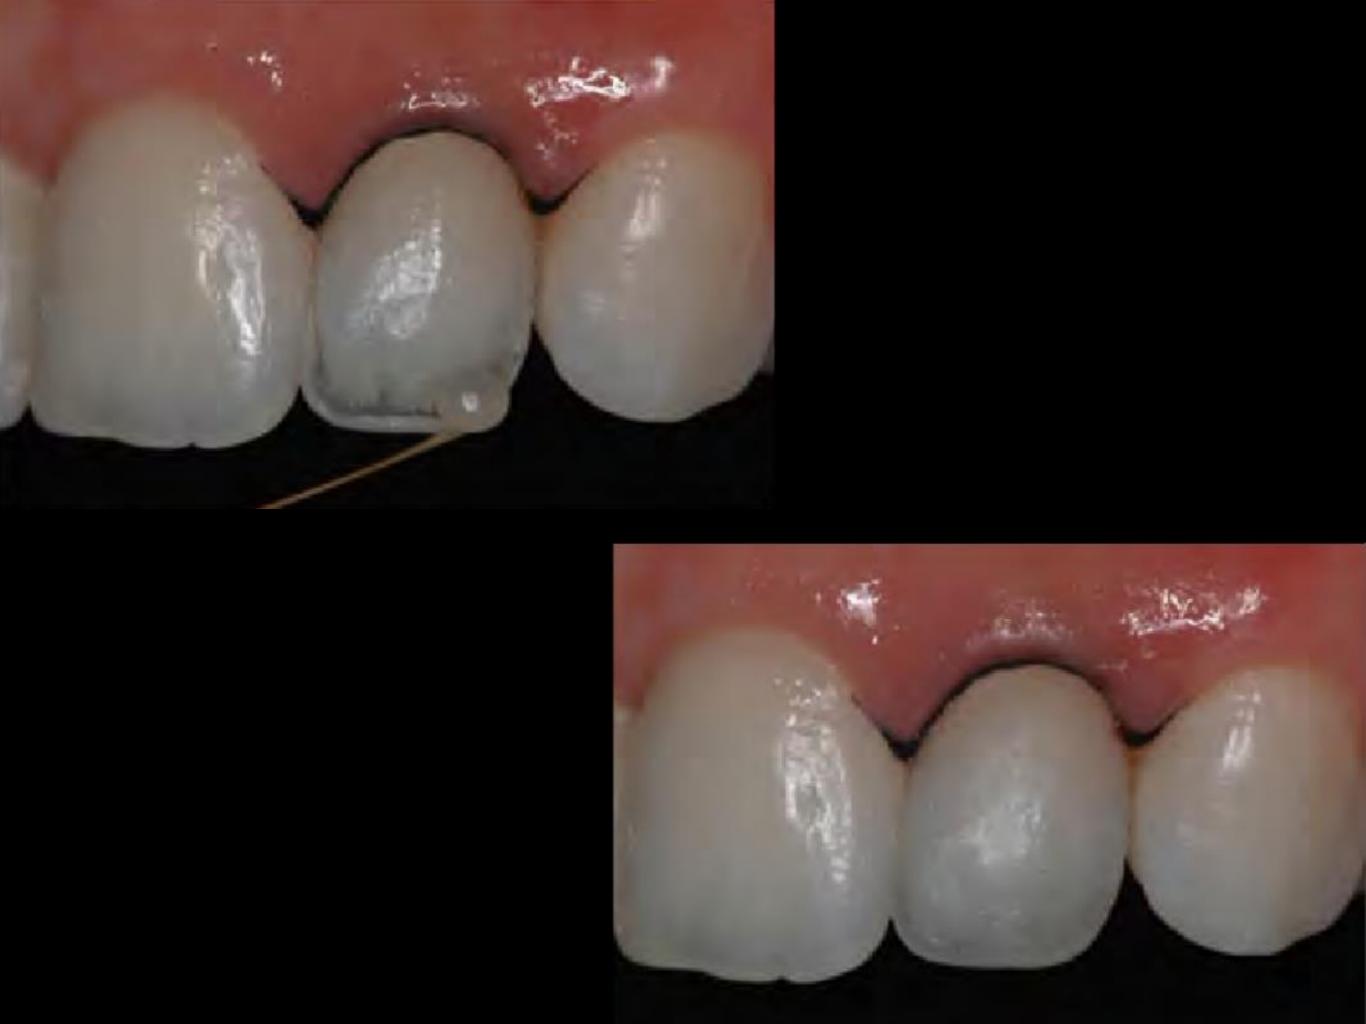

## Closure of Diastema and Cingival Recontouring Using Direct Adhesive Restorations: A Case Report

Kamine surfaces an vitario le' 1900' My 1990. SALSTS PORTAGONS, 1979, 40, 1607 THE PERCHANGED PROPERTY AND PARTY.

One of the challenges in clinical orthody demonsty is closing attached discitorian without creating "black pranging" between the touch. The success of a suspensive treatment in ansertor touch depends on the extinct integration between mit times and hard times. The conditioning of the interferent papilla is a simple, direct, predictable, and loss case alternative. This paper topicate a case on examinate change in property sends that was successfully sended using Stations) occusionated any total continues tent towardsour

The closure of distance in amorice south using diseas administ percentations and grapped reconnouring in a mining opiom for the eliminism because it removes enthroic baseously because with and hard formit.

The purpose of this paper is to describe a case report in which the dissense donnée was some plicated testing clience adhesive. tandon winests and pingival name recommending

(Apriliant professor, Department of Character Sentency States of Character Sentency Sentency of Lasts Colored, Household, Basel Colored, Household, Benedity States of Characterist, Sentency of Lasts Colored, Household, Sentency