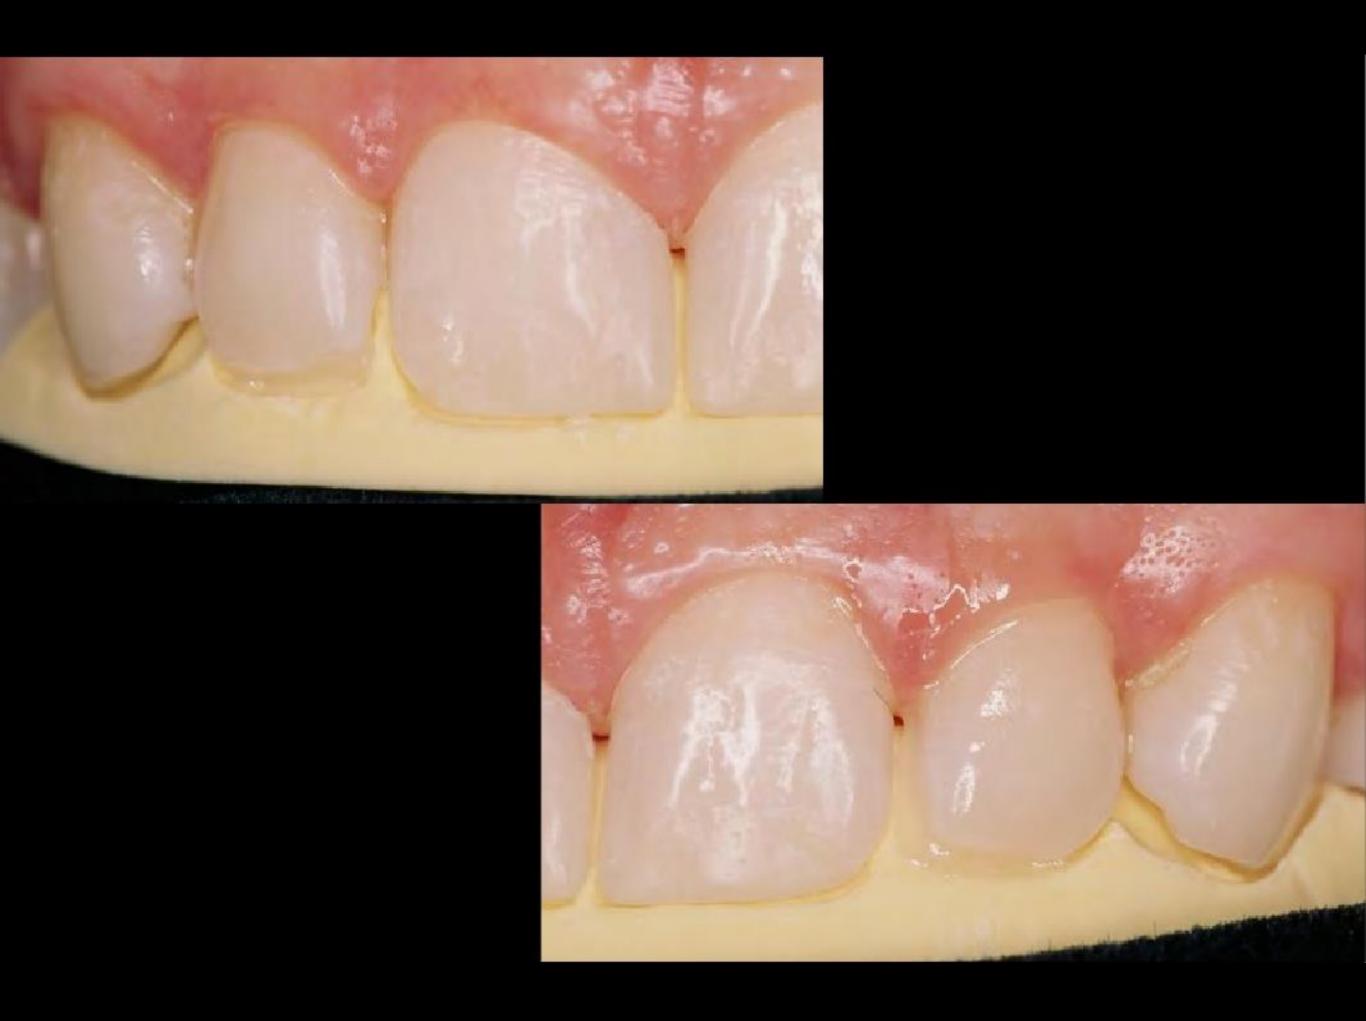

## Closure of Diastema and Cingival Recontouring Using Direct Adhesive Restorations: A Case Report

Kamine surfaces an vitario le' 1900' My 1990. SALSTS PORTAGONS, 1979, 40, 1607 THE PERCHANGED PROPERTY AND PARTY.

One of the challenges in clinical orthody demonsty is closing attached discitorian without creating "black pranging" between the touch. The success of a suspensive treatment in ansertor touch depends on the extinct integration between mit times and hard times. The conditioning of the interferent papilla is a simple, direct, predictable, and loss case alternative. This paper topicate a case on examinate change in property sends that was successfully sended using Stations) occusionated any total continues tent towardsour

The closure of distance in amorice south using diseas administ percentations and grapped reconnouring in a mining opiom for the eliminism because it removes enthroic baseously because with and hard formit.

The purpose of this paper is to describe a case report in which the dissense donnée was some plicated testing clience adhesive. tandon winests and pingival name recommending

(Apriliant professor, Department of Character Sentency States of Character Sentency Sentency of Lasts Colored, Household, Basel Colored, Household, Benedity States of Characterist, Sentency of Lasts Colored, Household, Sentency