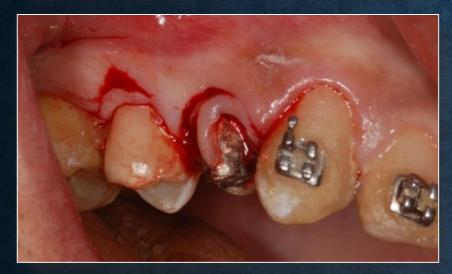

## Closure of Diastema and Cingival Recontouring Using Direct Adhesive Restorations: A Case Report

Kamine surfaces an vitario le' 1900' My 1990. SALSTS PORTAGONS, 1979, 40, 1607 THE PERCHANGED PROPERTY AND PARTY.

One of the challenges in clinical orthody demonsty is closing attached discitorian without creating "black pranging" between the touch. The success of a suspensive treatment in ansertor touch depends on the extinct integration between mit times and hard times. The conditioning of the interferent papilla is a simple, direct, predictable, and loss case alternative. This paper topicate a case on examinate change in property sends that was successfully sended using Stations) occusionated any total continues tent towardsour

The closure of distance in amorice south using diseas administ percentations and grapped reconnouring in a mining opiom for the eliminism because it removes enthroic baseously because with and hard formit.

The purpose of this paper is to describe a case report in which the dissense donnée was some plicated testing clience adhesive. tandon winests and pingival name recommending

(Apriliant professor, Department of Character Sentency States of Character Sentency Sentency of Lasts Colored, Household, Basel Colored, Household, Benedity States of Characterist, Sentency of Lasts Colored, Household, Sentency