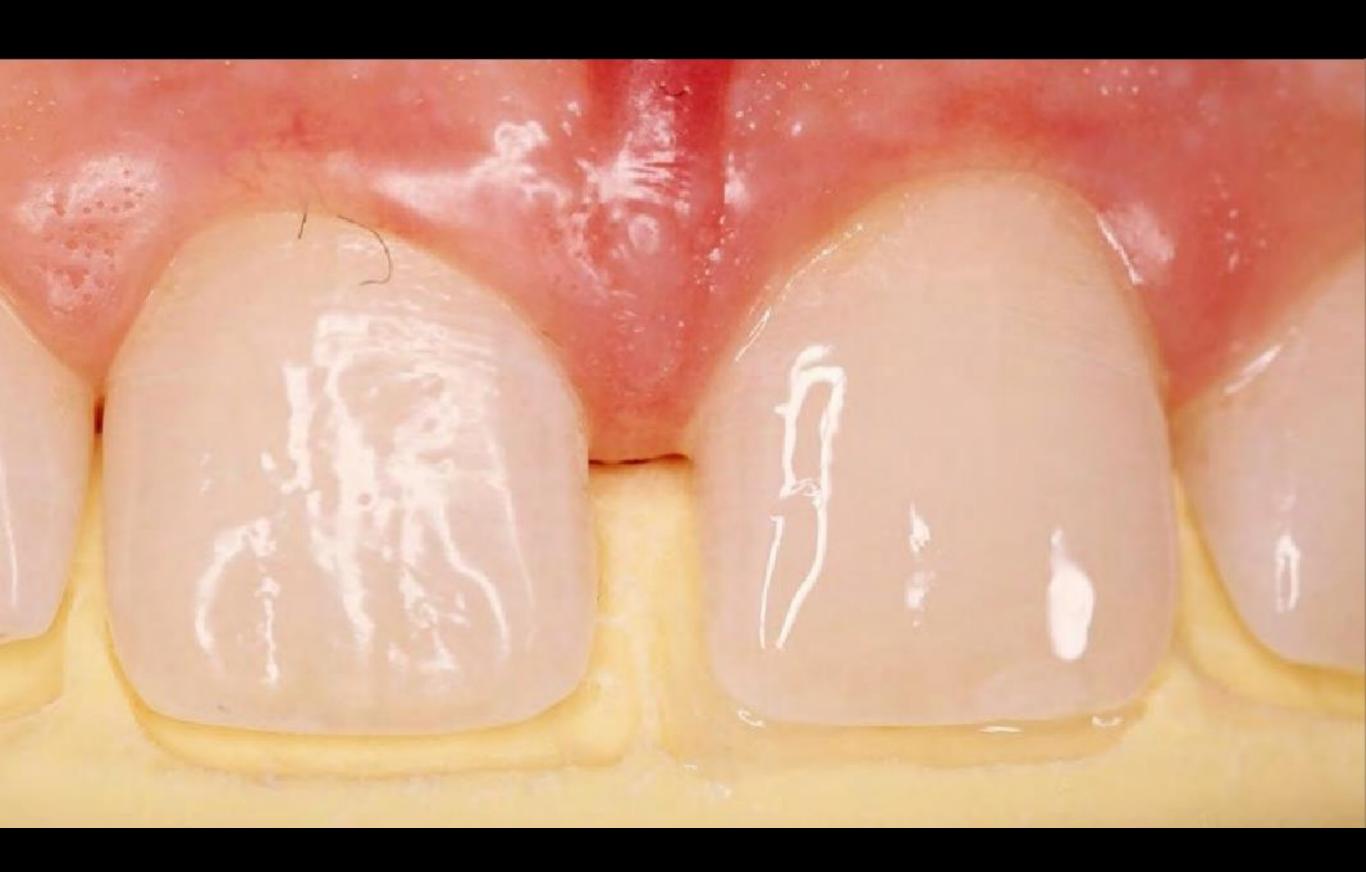

## Closure of Diastema and Cingival Recontouring Using Direct Adhesive Restorations: A Case Report

Kamine surfaces an vitario le' 1900' My 1990. SALSTS PORTAGONS, 1979, 40, 1607 THE PERCHANGED PROPERTY AND PARTY.

One of the challenges in clinical orthody demonsty is closing attached discitorian without creating "black pranging" between the touch. The success of a suspensive treatment in ansertor touch depends on the extinct integration between mit times and hard times. The conditioning of the interferent papilla is a simple, direct, predictable, and loss case alternative. This paper topicate a case on examinate change in property sends that was successfully sended using Stations) occusionated any total continues tent towardsour

The closure of distance in amorice south using diseas administ percentations and grapped reconnouring in a mining opiom for the eliminism because it removes enthroic baseously because with and hard formit.

The purpose of this paper is to describe a case report in which the dissense donnée was some plicated testing clience adhesive. tandon winests and pingival name recommending

(Apriliant professor, Department of Character Sentency States of Character Sentency Sentency of Lasts Colored, Household, Basel Colored, Household, Benedity States of Characterist, Sentency of Lasts Colored, Household, Sentency