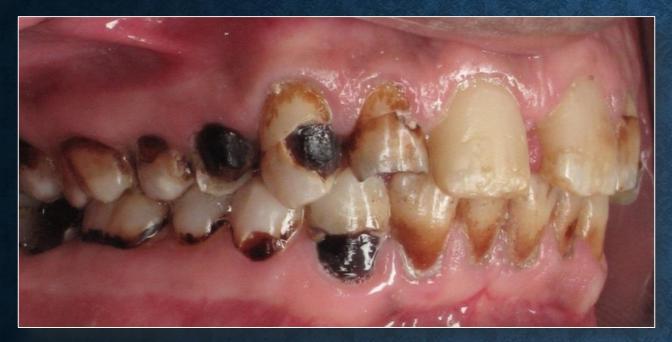

One of the challenges in clinical orthody demonsty is closing attached discitorian without creating "black pranging" between the touch. The success of a suspensive treatment in ansertor touch depends on the extinct integration between mit times and hard times. The conditioning of the interferent papilla is a simple, direct, predictable, and loss case alternative. This paper topicate a case on examinate change in property sends that was successfully sended using Stations) occusionated any total continues tent towardsour

The closure of distance in amorice south using diseas administ percentations and grapped reconnouring in a mining opiom for the eliminism because it removes enthroic baseously because with and hard formit.

in that contest, our of the difficulture encountered in closely, creamer mayors commit algors plangher" or wide gragural embramarcs.) Black minight are spaces which appear between teeth when the gingeral timus does not follow the trapoctive tooth consour and exposes the black background of the took easing.