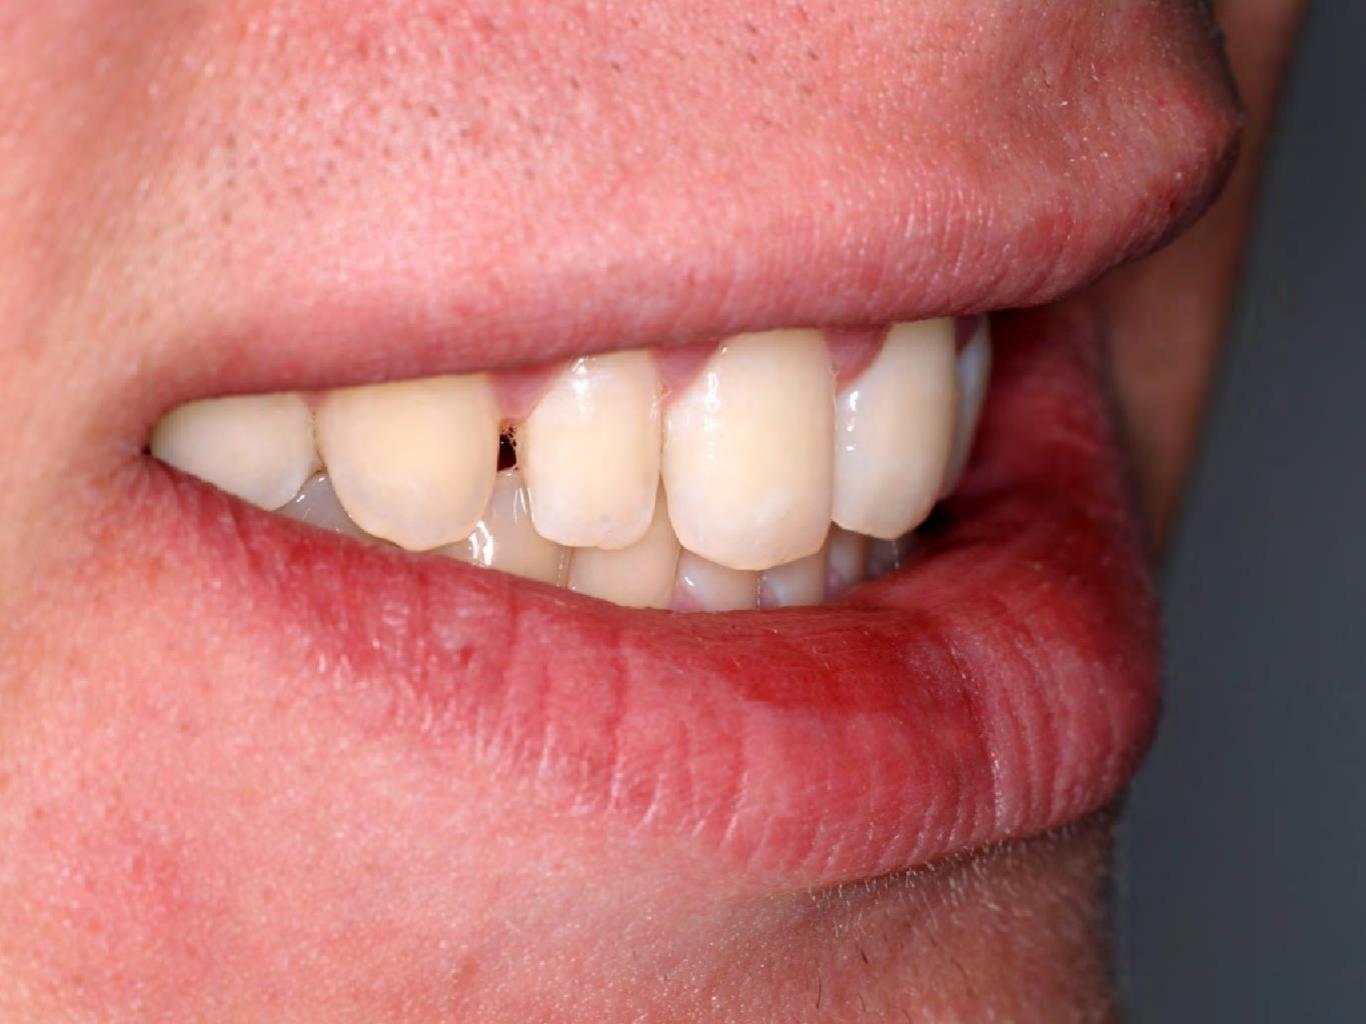

One of the challenges in clinical orthody demonsty is closing attached discitorian without creating "black pranging" between the touch. The success of a suspensive treatment in ansertor touch depends on the extinct integration between mit times and hard times. The conditioning of the interferent papilla is a simple, direct, predictable, and loss case alternative. This paper topicate a case on examinate change in property sends that was successfully sended using Stations) occusionated any total continues tent towardsour

The closure of distance in amorice south using diseas administ percentations and grapped reconnouring in a mining opiom for the eliminism because it removes enthroic baseously because with and hard formit.

in that contest, our of the difficulture encountered in closely, creamer mayors commit algors plangher" or wide gragural embramarcs.) Black minight are spaces which appear between teeth when the gingeral timus does not follow the trapoctive tooth consour and exposes the black background of the took easing.