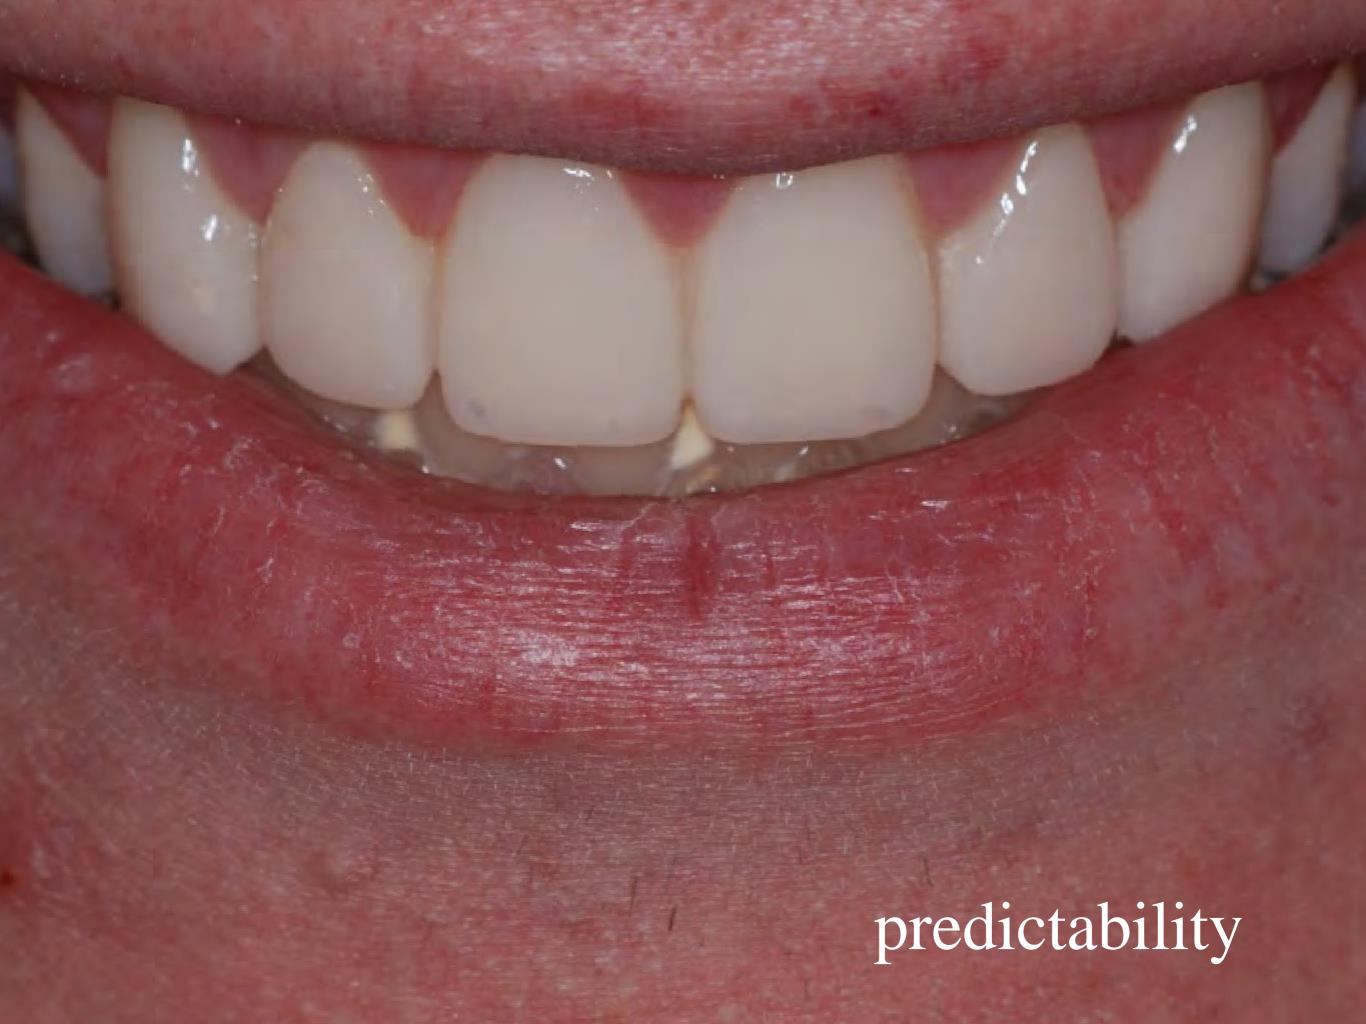

# CORRECTION OF EXCESSIVE SPACES IN THE ESTHETIC ZONE

Dr. Sultan Aldeyab bds, aegd, ssc-ard

### **INTRODUCTION**

•It has been defined as a space greater than 0.5 mm between the proximal surfaces of adjacent teeth