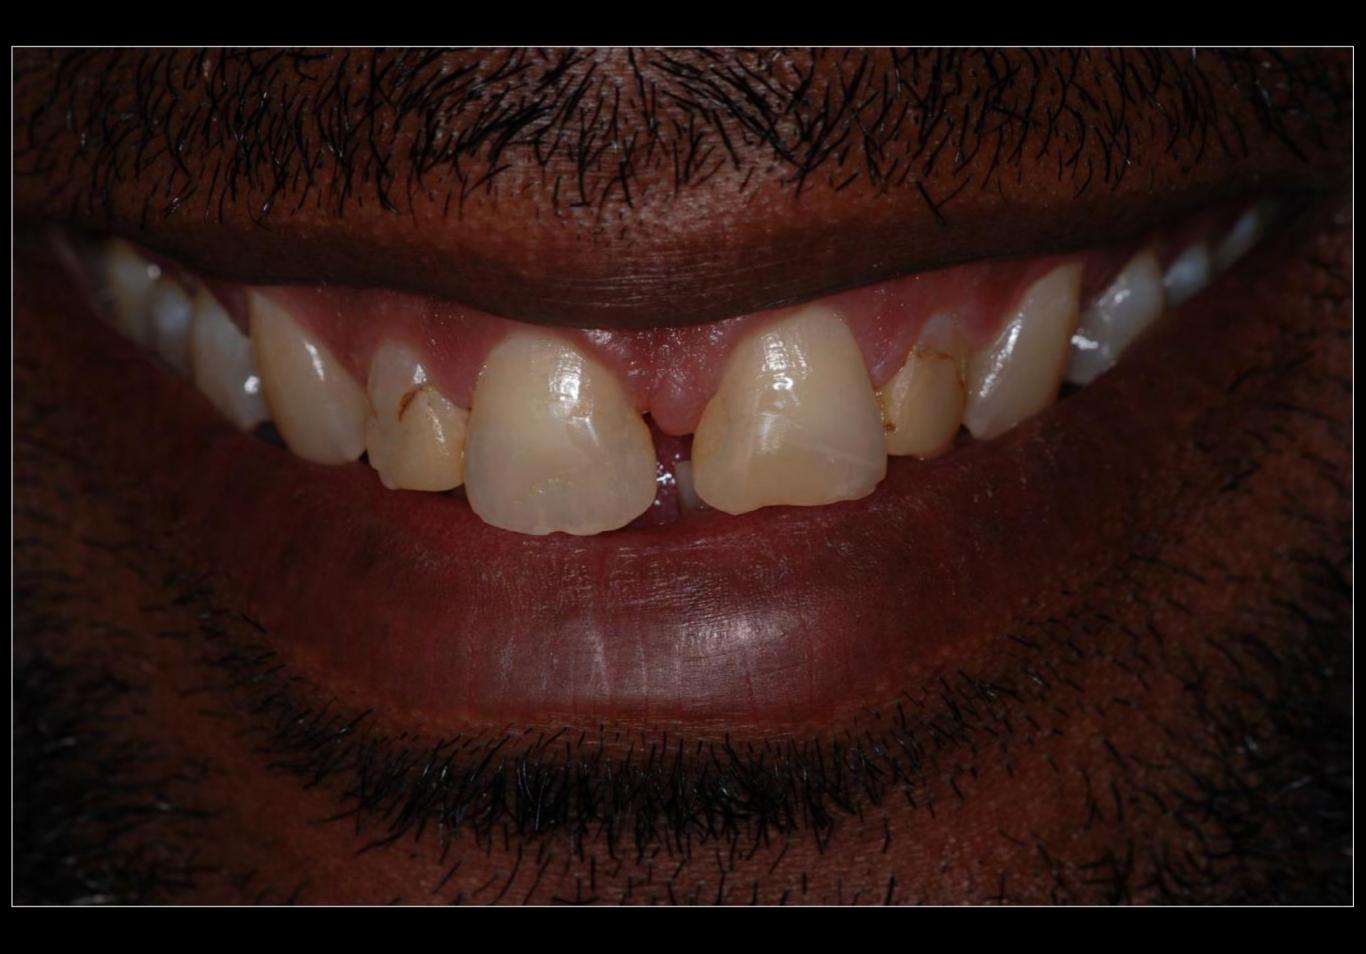

One of the challenges in clinical orthody demonsty is closing attached discitorian without creating "black pranging" between the touch. The success of a suspensive treatment in ansertor touch depends on the extinct integration between mit times and hard times. The conditioning of the interferent papilla is a simple, direct, predictable, and loss case alternative. This paper topicate a case on examinate change in property sends that was successfully sended using Stations) occusionated any total continues tent towardsour

The closure of distance in amorice south using diseas administ percentations and grapped reconnouring in a mining opiom for the eliminism because it removes enthroic baseously because with and hard formit.

in that contest, our of the difficulture encountered in closely, creamer mayors commit algors plangher" or wide gragural embramarcs.) Black minight are spaces which appear between teeth when the gingeral timus does not follow the trapoctive tooth consour and exposes the black background of the took easing.