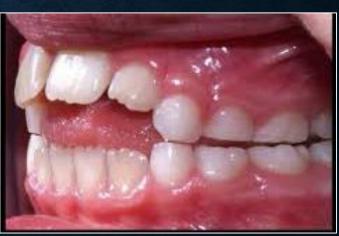

#### 2. TOOTH MATERIAL DEFICIENCY

- a) Microdontia
- b) Macrognathia
- c) Missing lateral
- d) Peg laterals
- e) Extracted tooth

#### 3. PHYSICAL IMPEDIMENT

- a) Retained deciduous
- b) Mesiodens
- c) Abnormal labial frenum
- d) Midline pathology
- e) Deep bite