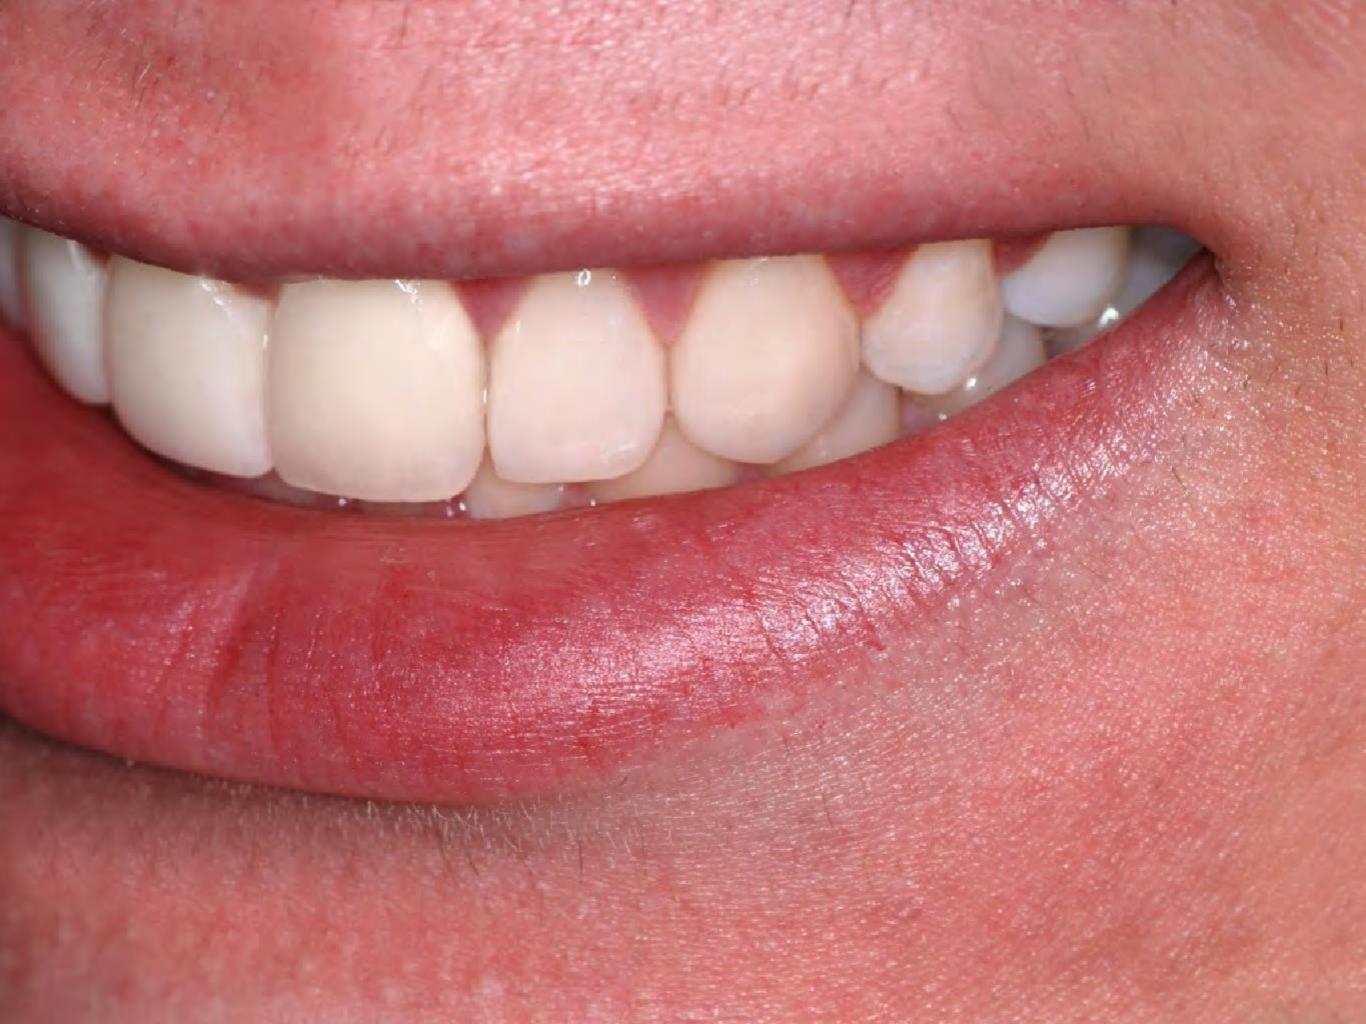

## Closure of Diastema and Cingival Recontouring Using Direct Adhesive Restorations: A Case Report

Kamine surfaces an vitario le' 1900' My 1990. SALSTS PORTAGONS, 1979, 40, 1607 THE PERCHANGED PROPERTY AND PARTY.

One of the challenges in clinical orthody demonsty is closing attached discitorian without creating "black pranging" between the touch. The success of a suspensive treatment in ansertor touch depends on the extinct integration between mit times and hard times. The conditioning of the interferent papilla is a simple, direct, predictable, and loss case alternative. This paper topicate a case on examinate change in property sends that was successfully sended using Stations) occusionated any total continues tent towardsour

The closure of distance in amorice south using diseas administ percentations and grapped reconnouring in a mining opiom for the eliminism because it removes enthroic baseously because with and hard formit.

in that contest, our of the difficulture encountered in closely, creamer mayors commit algors plangher" or wide gragural embramarcs.) Black minight are spaces which appear between teeth when the gingeral timus does not follow the trapoctive tooth consour and exposes the black background of the took easing.