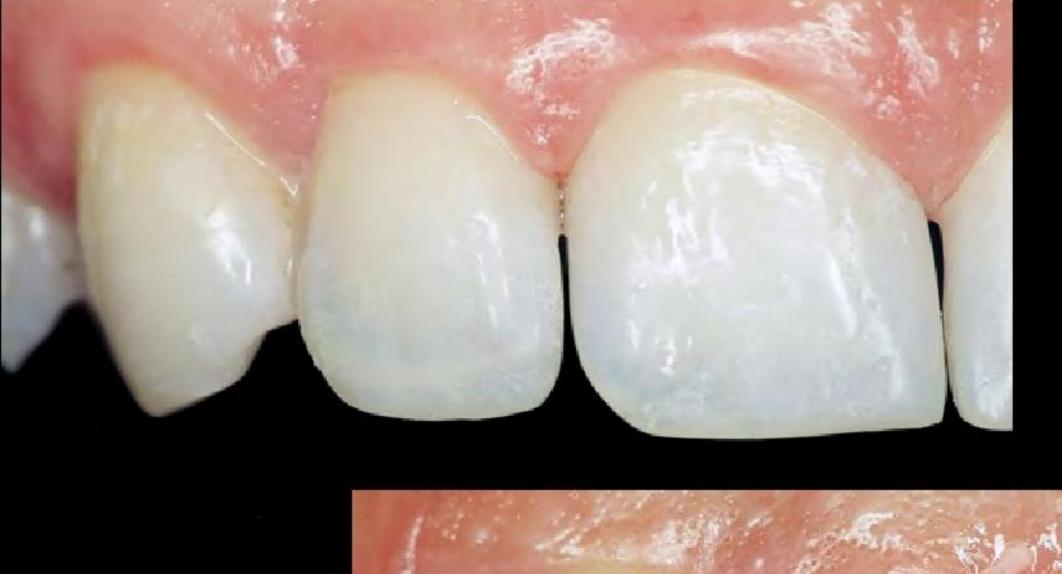

## Closure of Diastema and Cingival Recontouring Using Direct Adhesive Restorations: A Case Report

Kamine surfaces an vitario le' 1900' My 1990. SALSTS PORTAGONS, 1979, 40, 1607 THE PERCHANGED PROPERTY AND PARTY.

One of the challenges in clinical orthody demonsty is closing attached discitorian without creating "black pranging" between the touch. The success of a suspensive treatment in ansertor touch depends on the extinct integration between mit times and hard times. The conditioning of the interferent papilla is a simple, direct, predictable, and loss case alternative. This paper topicate a case on examinate change in property sends that was successfully sended using Stations) occusionated any total continues tent towardsour

The closure of distance in amorice south using diseas administ percentations and grapped reconnouring in a mining opiom for the eliminism because it removes enthroic baseously because with and hard formit.

The purpose of this paper is to describe a case report in which the dissense donnée was some plicated testing clience adhesive. tandon winests and pingival name recommending

(Apriliant professor, Department of Character Sentency States of Character Sentency Sentency of Lasts Colored, Household, Basel Colored, Household, Benedity States of Characterist, Sentency of Lasts Colored, Household, Sentency