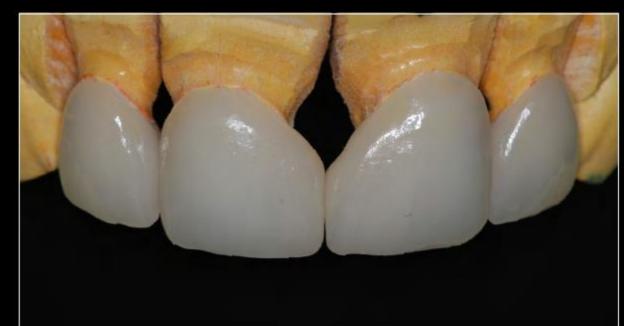

## REPRODUCING OPALESCENT AND COUNTER-OPALESCENT EFFECTS WITH DIRECT RESIN COMPOSITES

Luis Guilherme Sensi, DDS, MS, PhDi Fabiano de Oliveira Araujo, DDS, MS, PhDi Fabiano Carlos Marson, DDS, MS, PhDi Sylvio Monteiro, Jr. DDS, MS, MSD, PhDi

In to replace lost or demanded structures with artificial materials that possess biological physical, and functional properties smaller to natural teeth. In recent years, numerous ratio materials objects, which in optimization with anneal time place of shades, translational with anneal time placement techniques, makes it possess to footing the reflectations that significally smallers the polycementic variations and agonal observations of

natural tests. In Appearan, to setyppe a deep reconcomposite restaration with a truly natural appearance, a comprehensive knowledge and understanding of the opposit sharecterates of natural
speciation of surean engagement species, and opstrough training are imperature. The applical
consistentials present in result specificate and
density the interaction between light and the
density engage, and include
the careing divisions of specification, and opacity
of ensity) and density, fundamentary, and opacity
of ensity) and density, fundamentary, and opacity