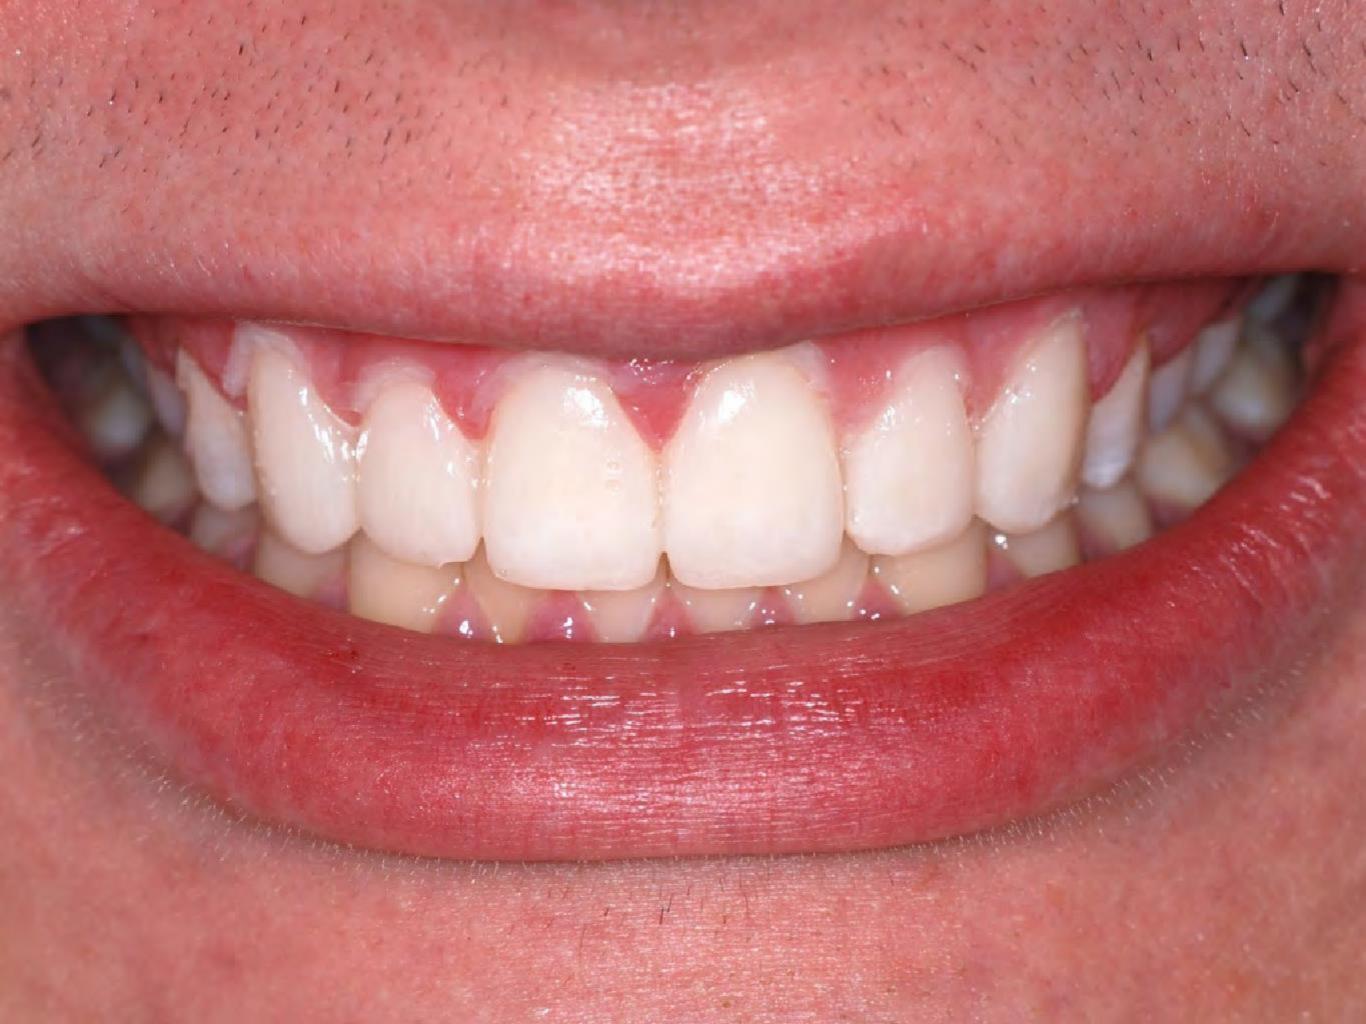

## Closure of Diastema and Cingival Recontouring Using Direct Adhesive Restorations: A Case Report

Kamine surfaces an vitario le' 1900' My 1990. SALSTS PORTAGONS, 1979, 40, 1607 THE PERCHANGED PROPERTY AND PARTY.

One of the challenges in clinical orthody demonsty is closing attached discitorian without creating "black pranging" between the touch. The success of a suspensive treatment in ansertor touch depends on the extinct integration between mit times and hard times. The conditioning of the interferent papilla is a simple, direct, predictable, and loss case alternative. This paper topicate a case on examinate change in property sends that was successfully sended using Stations) occusionated any total continues tent towardsour

The closure of distance in amorice south using diseas administ percentations and grapped reconnouring in a mining opiom for the eliminism because it removes enthroic baseously because with and hard formit.

The purpose of this paper is to describe a case report in which the dissense donnée was some plicated testing clience adhesive. tandon winests and pingival name recommending

(Apriliant professor, Department of Character Sentency States of Character Sentency Sentency of Lasts Colored, Household, Basel Colored, Household, Benedity States of Characterist, Sentency of Lasts Colored, Household, Sentency