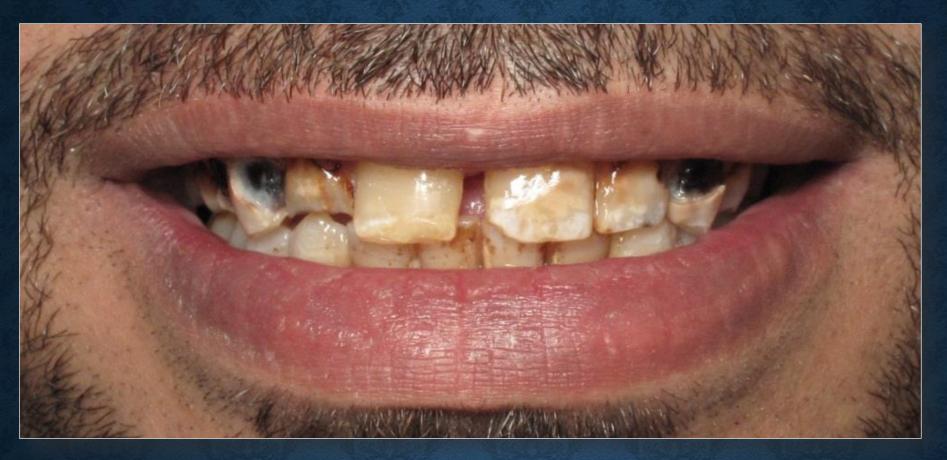

## Closure of Diastema and Cingival Recontouring Using Direct Adhesive Restorations: A Case Report

Kamine surfaces an vitario le' 1900' My 1990. SALSTS PORTAGONS, 1979, 40, 1607 THE PERCHANGED PROPERTY AND PARTY.

One of the challenges in clinical orthody demonsty is closing attached discitorian without creating "black pranging" between the touch. The success of a suspensive treatment in ansertor touch depends on the extinct integration between mit times and hard times. The conditioning of the interferent papilla is a simple, direct, predictable, and loss case alternative. This paper topicate a case on examinate change in property sends that was successfully sended using Stations) occusionated any total continues tent towardsour

The closure of distance in amorice south using diseas administ percentations and grapped reconnouring in a mining opiom for the eliminism because it removes enthroic baseously because with and hard formit.

in that contest, our of the difficulture encountered in closely, creamer mayors commit algors plangher" or wide gragural embramarcs.) Black minight are spaces which appear between teeth when the gingeral timus does not follow the trapoctive tooth consour and exposes the black background of the took easing.