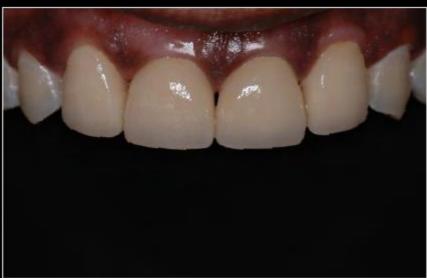

One of the challenges in clinical orthody demonsty is closing attached discitorian without creating "black pranging" between the touch. The success of a suspensive treatment in ansertor touch depends on the extinct integration between mit times and hard times. The conditioning of the interferent papilla is a simple, direct, predictable, and loss case alternative. This paper topicate a case on examinate change in property sends that was successfully sended using Stations) occusionated any total continues tent towardsour

The closure of distance in amorice south using diseas administ percentations and grapped reconnouring in a mining opiom for the eliminism because it removes enthroic baseously because with and hard formit.

in that contest, our of the difficulture encountered in closely, creamer mayors commit algors plangher" or wide gragural embramarcs.) Black minight are spaces which appear between teeth when the gingeral timus does not follow the trapoctive tooth consour and exposes the black background of the took easing.