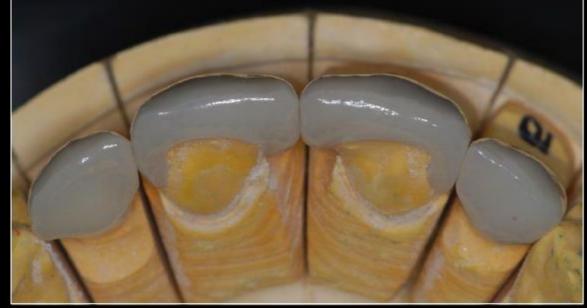

## REPRODUCING OPALESCENT AND COUNTER-OPALESCENT EFFECTS WITH DIRECT RESIN COMPOSITES

Luis Guilherme Sensi, DDS, MS, PhDi Fabiano de Oliveira Araujo, DDS, MS, PhDi Fabiano Carlos Marson, DDS, MS, PhDi Sylvio Monteiro, Jr. DDS, MS, MSD, PhDi

In to replace lost or demanded structures with artificial materials that possess biological physical, and functional properties smaller to natural teeth. In recent years, numerous ratio materials objects, which in optimization with anneal time place of shades, translational with anneal time placement techniques, makes it possess to footing the reflectations that significally smallers the polycementic variations and agonal observations of

natural tests. In Appearan, to setyppe a deep reconcomposite restaration with a truly natural appearance, a comprehensive knowledge and understanding of the opposit sharecterates of natural
speciation of surean engagement species, and opstrough training are imperature. The applical
consistentials present in result specificate and
density the interaction between light and the
density engage, and include
the careing divisions of specification, and opacity
of ensity) and density, fundamentary, and opacity
of ensity) and density, fundamentary, and opacity