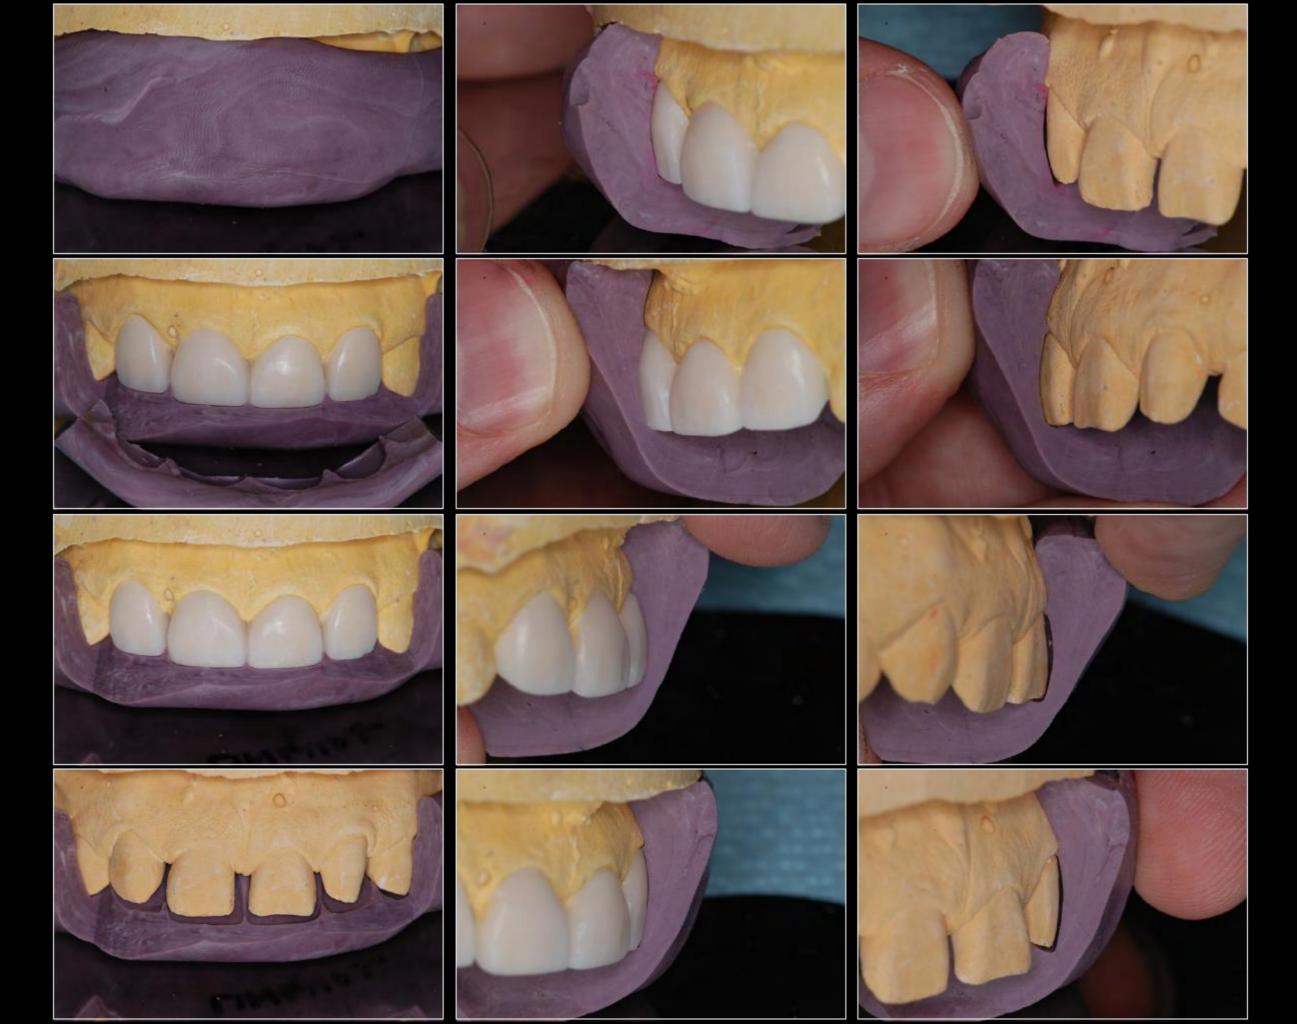

## Closure of Diastema and Cingival Recontouring Using Direct Adhesive Restorations: A Case Report

Kamine surfaces an vitario le' 1900' My 1990. SALSTS PORTAGONS, 1979, 40, 1607 THE PERCHANGED PROPERTY AND PARTY.

One of the challenges in clinical orthody demonsty is closing attached discitorian without creating "black pranging" between the touch. The success of a suspensive treatment in ansertor touch depends on the extinct integration between mit times and hard times. The conditioning of the interferent papilla is a simple, direct, predictable, and loss case alternative. This paper topicate a case on examinate change in property sends that was successfully sended using Stations) occusionated any total continues tent towardsour

The closure of distance in amorice south using diseas administ percentations and grapped reconnouring in a mining opiom for the eliminism because it removes enthroic baseously because with and hard formit.

The purpose of this paper is to describe a case report in which the dissense donnée was some plicated testing clience adhesive. tandon winests and pingival name recommending

(Apriliant professor, Department of Character Sentency States of Character Sentency Sentency of Lasts Colored, Household, Basel Colored, Household, Benedity States of Characterist, Sentency of Lasts Colored, Household, Sentency