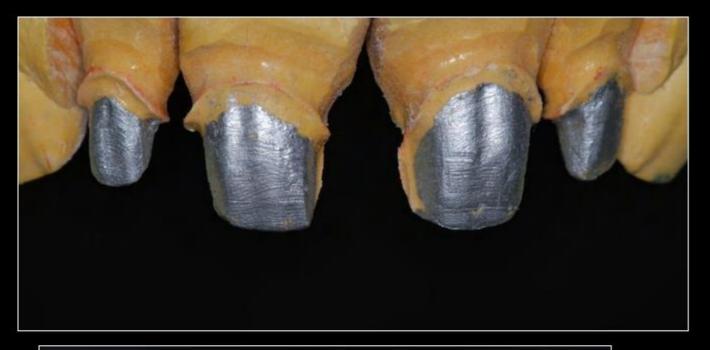

# MANAGEMENT

- a) REMOVAL OF CAUSE
- b) ACTIVE TREATMENT
- c) RETENTION

#### 1. REMOVAL OF CAUSE

- DIASTEMA DUE TO UGLY DUCKLING STAGE
  No treatment required
- DIASTEMA DUE TO IMPERFECT FUSION AT THE MIDLINE Surgery
- DIASTEMA DUE TO MICRODONTIA AND MACROGNATHIA Orthodontic, crowns or composite build-up.
- DIASTEMA DUE TO MISSING TEETH/EXTRACTED TOOTH Implant or bridge