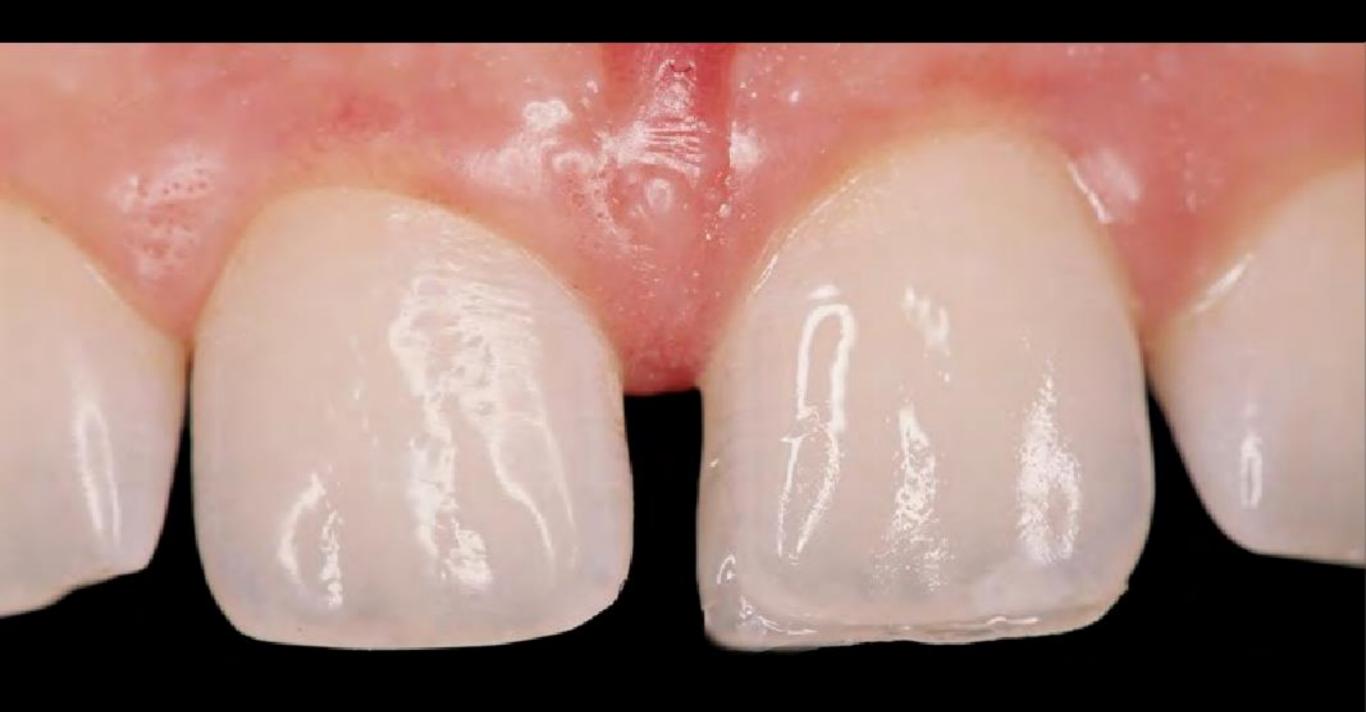

## Closure of Diastema and Cingival Recontouring Using Direct Adhesive Restorations: A Case Report

Kamine surfaces an vitario le' 1900' My 1990. SALSTS PORTAGONS, 1979, 40, 1607 THE PERCHANGED PROPERTY AND PARTY.

One of the challenges in clinical orthody demonsty is closing attached discitorian without creating "black pranging" between the touch. The success of a suspensive treatment in ansertor touch depends on the extinct integration between mit times and hard times. The conditioning of the interferent papilla is a simple, direct, predictable, and loss case alternative. This paper topicate a case on examinate change in property sends that was successfully sended using Stations) occusionated any total continues tent towardsour

The closure of distance in amorice south using diseas administ percentations and grapped reconnouring in a mining opiom for the eliminism because it removes enthroic baseously because with and hard formit.

The purpose of this paper is to describe a case report in which the dissense donnée was some plicated testing clience adhesive. tandon winests and pingival name recommending

(Apriliant professor, Department of Character Sentency States of Character Sentency Sentency of Lasts Colored, Household, Basel Colored, Household, Benedity States of Characterist, Sentency of Lasts Colored, Household, Sentency