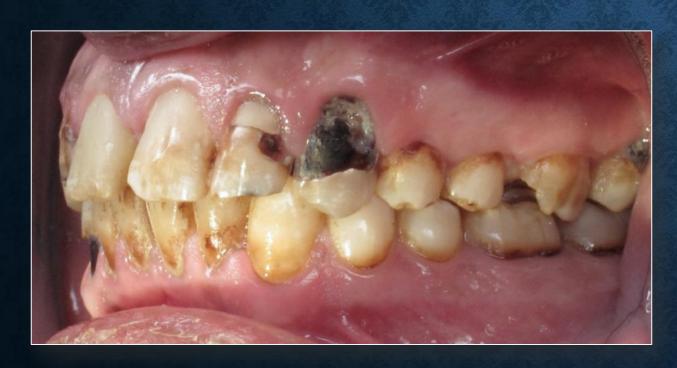

One of the challenges in clinical orthody demonsty is closing attached discitorian without creating "black pranging" between the touch. The success of a suspensive treatment in ansertor touch depends on the extinct integration between mit times and hard times. The conditioning of the interferent papilla is a simple, direct, predictable, and loss case alternative. This paper topicate a case on examinate change in property sends that was successfully sended using Stations) occusionated any total continues tent towardsour

The closure of distance in amorice south using diseas administ percentations and grapped reconnouring in a mining opiom for the eliminism because it removes enthroic baseously because with and hard formit.

in that contest, our of the difficulture encountered in closely, creamer mayors commit algors plangher" or wide gragural embramarcs.) Black minight are spaces which appear between teeth when the gingeral timus does not follow the trapoctive tooth consour and exposes the black background of the took easing.