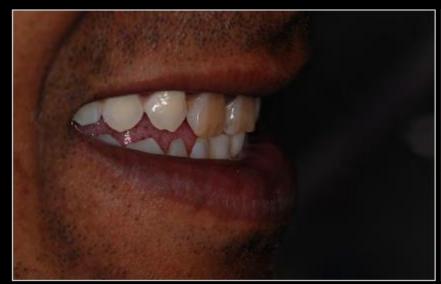

## Closure of Diastema and Cingival Recontouring Using Direct Adhesive Restorations: A Case Report

Kamine surfaces an vitario le' 1900' My 1990. SALSTS PORTAGONS, 1979, 40, 1607 THE PERCHANGED PROPERTY AND PARTY.

One of the challenges in clinical orthody demonsty is closing attached discitorian without creating "black pranging" between the touch. The success of a suspensive treatment in ansertor touch depends on the extinct integration between mit times and hard times. The conditioning of the interferent papilla is a simple, direct, predictable, and loss case alternative. This paper topicate a case on examinate change in property sends that was successfully sended using Stations) occusionated any total continues tent towardsour

The closure of distance in amorice south using diseas administ percentations and grapped reconnouring in a mining opiom for the eliminism because it removes enthroic baseously because with and hard formit.

in that contest, our of the difficulture encountered in closely, creamer mayors commit algors plangher" or wide gragural embramarcs.) Black minight are spaces which appear between teeth when the gingeral timus does not follow the trapoctive tooth consour and exposes the black background of the took easing.