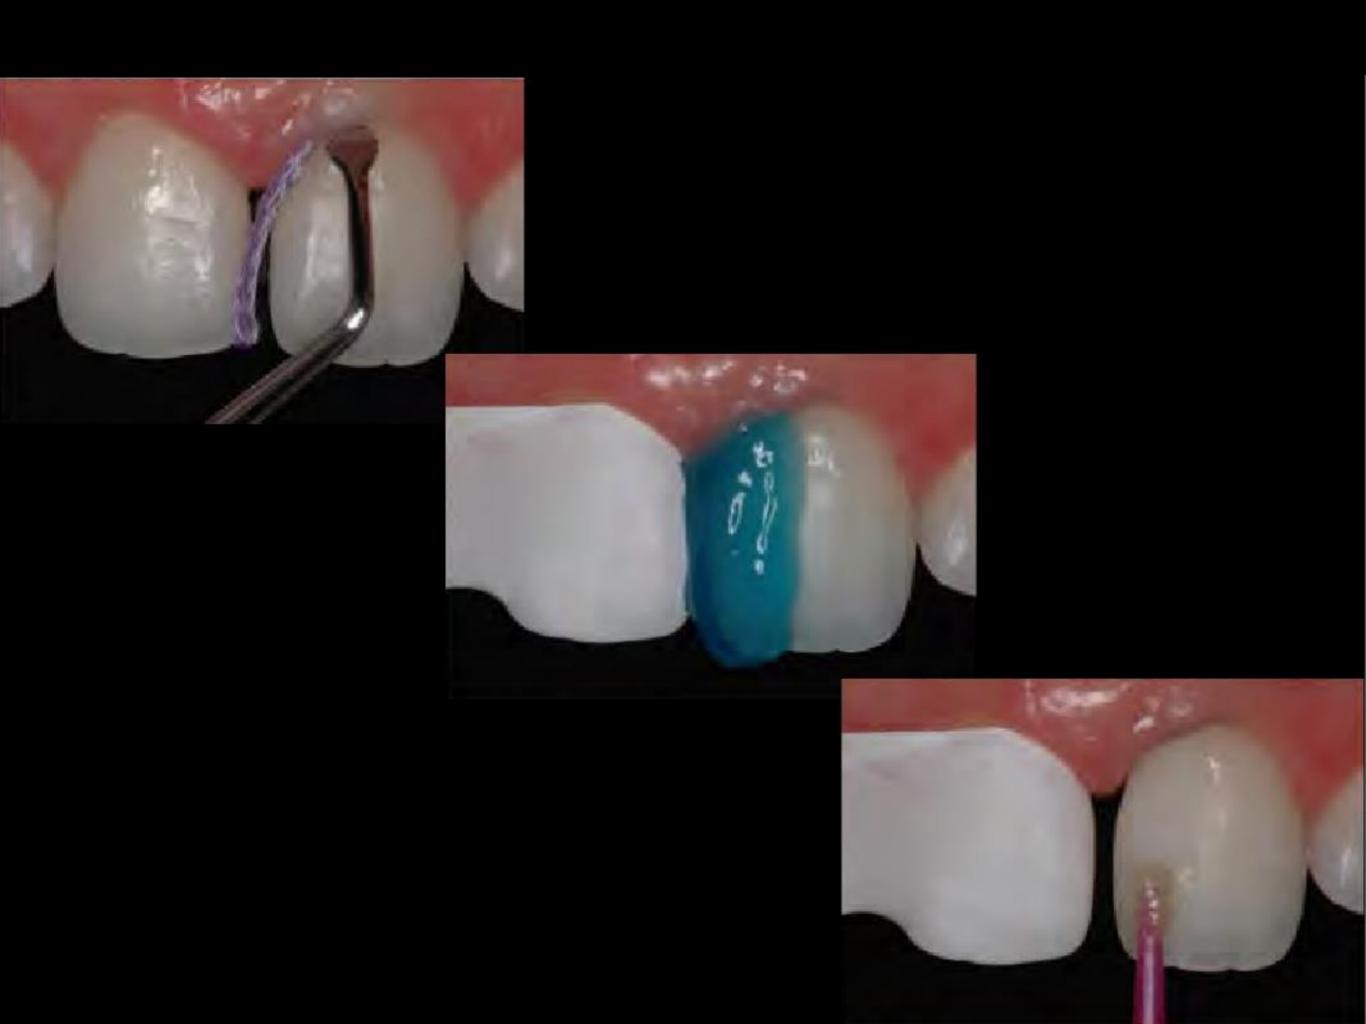

One of the challenges in clinical orthody demonsty is closing attached discitorian without creating "black pranging" between the touch. The success of a suspensive treatment in ansertor touch depends on the extinct integration between mit times and hard times. The conditioning of the interferent papilla is a simple, direct, predictable, and loss case alternative. This paper topicate a case on examinate change in property sends that was successfully sended using Stations) occusionated any total continues tent towardsour

The closure of distance in amorice south using diseas administ percentations and grapped reconnouring in a mining opiom for the eliminism because it removes enthroic baseously because with and hard formit.

The purpose of this paper is to describe a case report in which the dissense donnée was some plicated testing clience adhesive. tandon winests and pingival name recommending

(Apriliant professor, Department of Character Sentency States of Character Sentency Sentency of Lasts Colored, Household, Basel Colored, Household, Benedity States of Characterist, Sentency of Lasts Colored, Household, Sentency