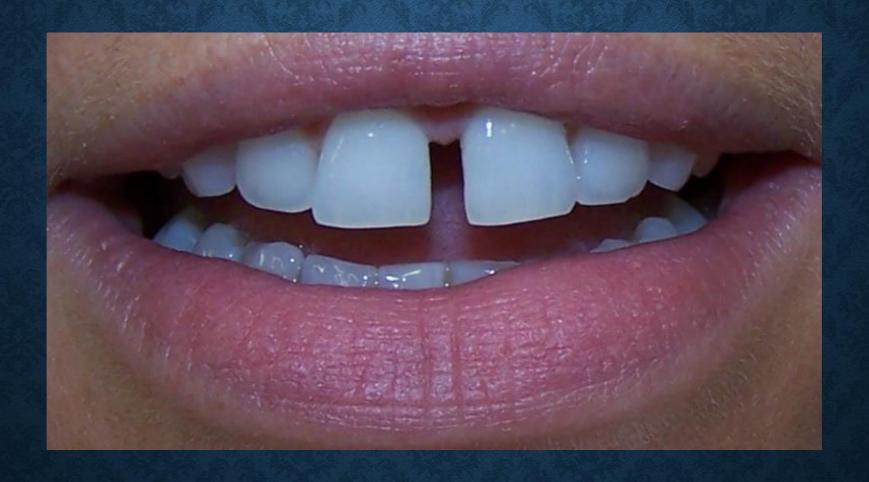

### **INTRODUCTION**

•It has been defined as a space greater than 0.5 mm between the proximal surfaces of adjacent teeth

## ETIOLOGY OF MIDLINE DIASTEMA