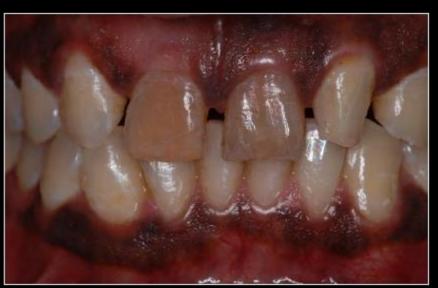

## Closure of Diastema and Cingival Recontouring Using Direct Adhesive Restorations: A Case Report

Kamine surfaces an vitario le' 1900' My 1990. SALSTS PORTAGONS, 1979, 40, 1607 THE PERCHANGED PROPERTY AND PARTY.

One of the challenges in clinical orthody demonsty is closing attached discitorian without creating "black pranging" between the touch. The success of a suspensive treatment in ansertor touch depends on the extinct integration between mit times and hard times. The conditioning of the interferent papilla is a simple, direct, predictable, and loss case alternative. This paper topicate a case on examinate change in property sends that was successfully sended using Stations) occusionated any total continues tent towardsour

The closure of distance in amorice south using diseas administ percentations and grapped reconnouring in a mining opiom for the eliminism because it removes enthroic baseously because with and hard formit.

in that contest, our of the difficulture encountered in closely, creamer mayors commit algors plangher" or wide gragural embramarcs.) Black minight are spaces which appear between teeth when the gingeral timus does not follow the trapoctive tooth consour and exposes the black background of the took easing.