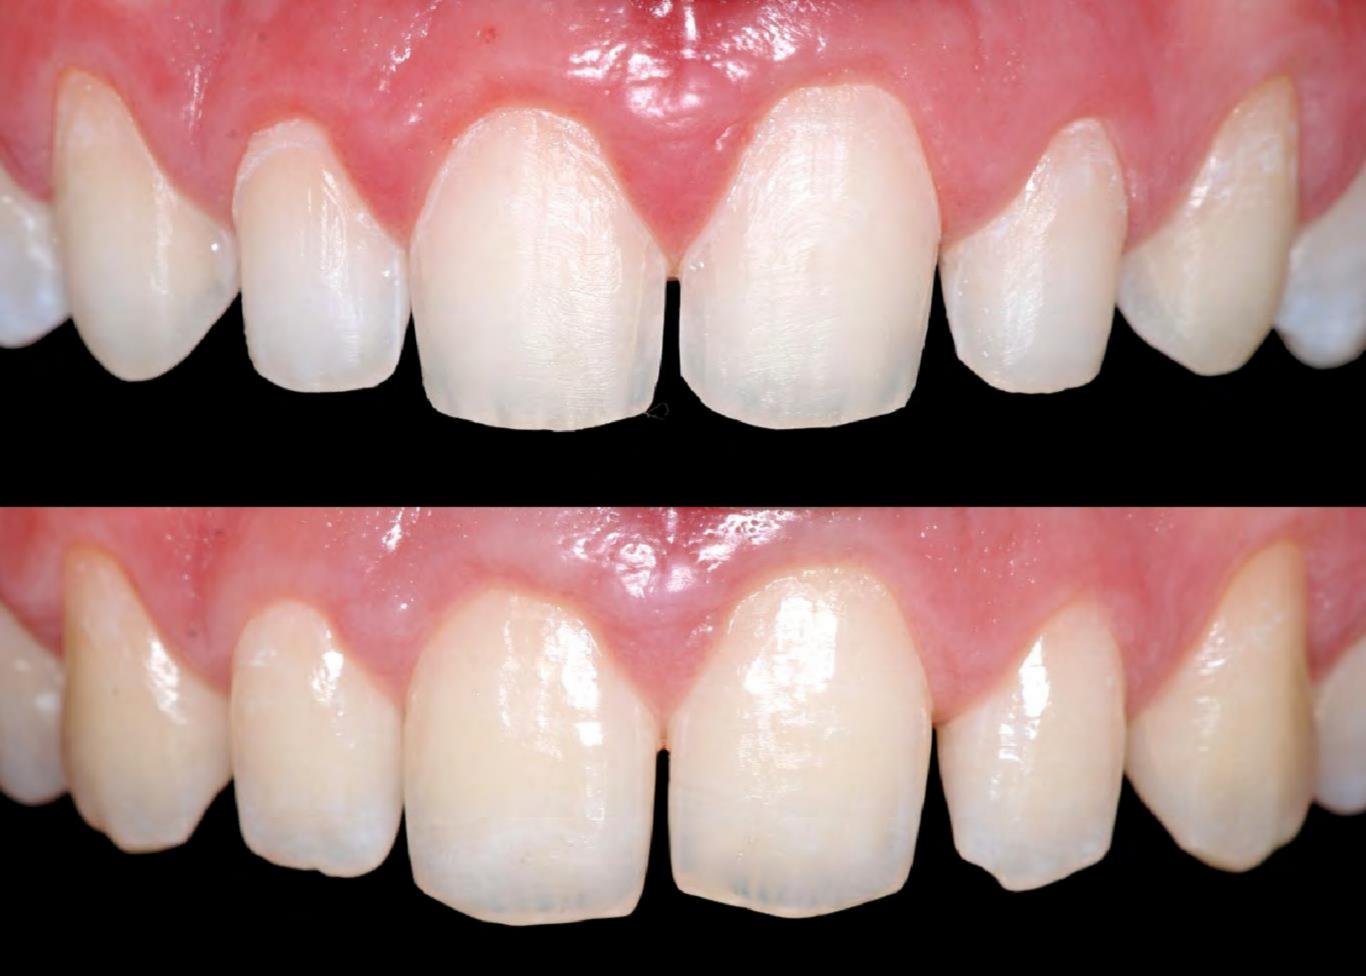

## Closure of Diastema and Cingival Recontouring Using Direct Adhesive Restorations: A Case Report

Kamine surfaces an vitario le' 1900' My 1990. SALSTS PORTAGONS, 1979, 40, 1607 THE PERCHANGED PROPERTY AND PARTY.

One of the challenges in clinical orthody demonsty is closing attached discitorian without creating "black pranging" between the touch. The success of a suspensive treatment in ansertor touch depends on the extinct integration between mit times and hard times. The conditioning of the interferent papilla is a simple, direct, predictable, and loss case alternative. This paper topicate a case on examinate change in property sends that was successfully sended using Stations) occusionated any total continues tent towardsour

The closure of distance in amorice south using diseas administ percentations and grapped reconnouring in a mining opiom for the eliminism because it removes enthroic baseously because with and hard formit.

in that contest, our of the difficulture encountered in closely, creamer mayors commit algors plangher" or wide gragural embramarcs.) Black minight are spaces which appear between teeth when the gingeral timus does not follow the trapoctive tooth consour and exposes the black background of the took easing.

The purpose of this paper is to describe a case report in which the dissense donnée was some plicated testing clience adhesive. tandon winests and pingival name recommending

(Apriliant professor, Department of Character Sentency States of Character Sentency Sentency of Lasts Colored, Household, Basel Colored, Household, Benedity States of Characterist, Sentency of Lasts Colored, Household, Sentency