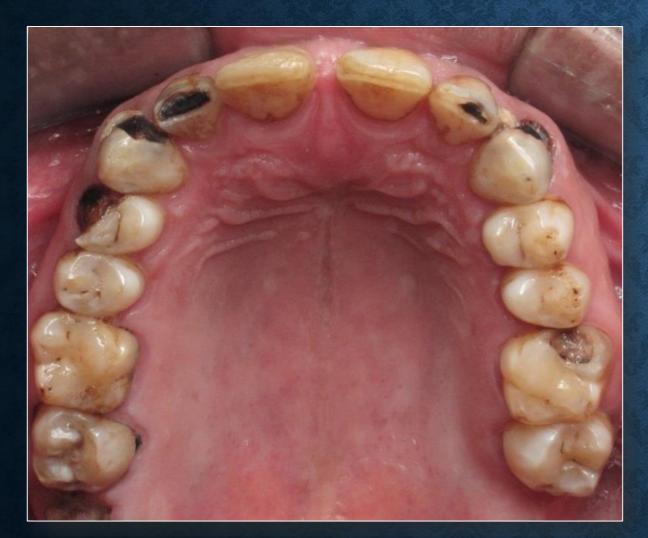

## Closure of Diastema and Cingival Recontouring Using Direct Adhesive Restorations: A Case Report

Kamine surfaces an vitario le' 1900' My 1990. SALSTS PORTAGONS, 1979, 40, 1607 THE PERCHANGED PROPERTY AND PARTY.

One of the challenges in clinical orthody demonsty is closing attached discitorian without creating "black pranging" between the touch. The success of a suspensive treatment in ansertor touch depends on the extinct integration between mit times and hard times. The conditioning of the interferent papilla is a simple, direct, predictable, and loss case alternative. This paper topicate a case on examinate change in property sends that was successfully sended using Stations) occusionated any total continues tent towardsour

The closure of distance in amorice south using diseas administ percentations and grapped reconnouring in a mining opiom for the eliminism because it removes enthroic baseously because with and hard formit.

The purpose of this paper is to describe a case report in which the dissense donnée was some plicated testing clience adhesive. tandon winests and pingival name recommending

(Apriliant professor, Department of Character Sentency States of Character Sentency Sentency of Lasts Colored, Household, Basel Colored, Household, Benedity States of Characterist, Sentency of Lasts Colored, Household, Sentency