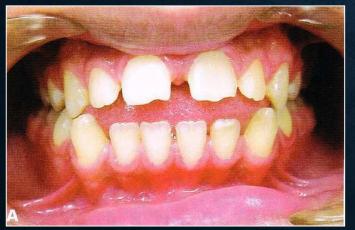

### **INTRODUCTION**

•It has been defined as a space greater than 0.5 mm between the proximal surfaces of adjacent teeth

## ETIOLOGY OF MIDLINE DIASTEMA