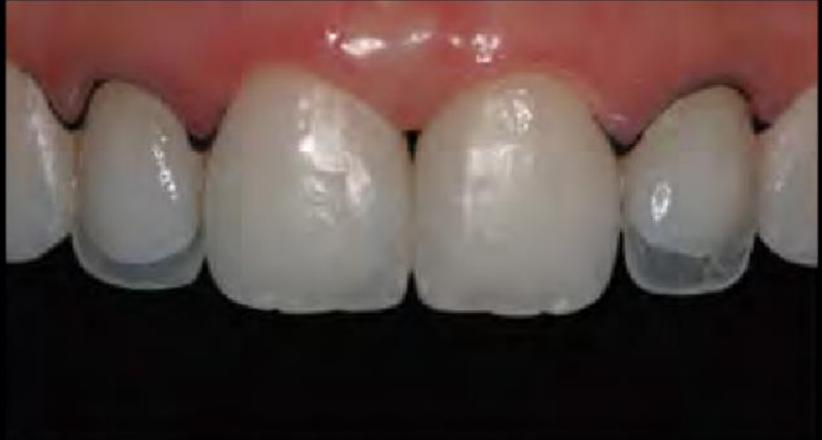

## Closure of Diastema and Cingival Recontouring Using Direct Adhesive Restorations: A Case Report

Kamine surfaces an vitario le' 1900' My 1990. SALSTS PORTAGONS, 1979, 40, 1607 THE PERCHANGED PROPERTY AND PARTY.

One of the challenges in clinical orthody demonsty is closing attached discitorian without creating "black pranging" between the touch. The success of a suspensive treatment in ansertor touch depends on the extinct integration between mit times and hard times. The conditioning of the interferent papilla is a simple, direct, predictable, and loss case alternative. This paper topicate a case on examinate change in property sends that was successfully sended using Stations) occusionated any total continues tent towardsour

The closure of distance in amorice south using diseas administ percentations and grapped reconnouring in a mining opiom for the eliminism because it removes enthroic baseously because with and hard formit.

The purpose of this paper is to describe a case report in which the dissense donnée was some plicated testing clience adhesive. tandon winests and pingival name recommending

(Apriliant professor, Department of Character Sentency States of Character Sentency Sentency of Lasts Colored, Household, Basel Colored, Household, Benedity States of Characterist, Sentency of Lasts Colored, Household, Sentency