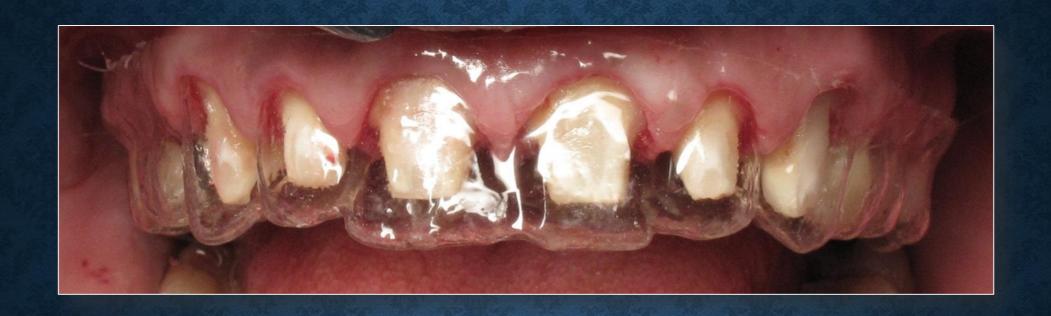

## Closure of Diastema and Cingival Recontouring Using Direct Adhesive Restorations: A Case Report

Kamine surfaces an vitario le' 1900' My 1990. SALSTS PORTAGONS, 1979, 40, 1607 THE PERCHANGED PROPERTY AND PARTY.

One of the challenges in clinical orthody demonsty is closing attached discitorian without creating "black pranging" between the touch. The success of a suspensive treatment in ansertor touch depends on the extinct integration between mit times and hard times. The conditioning of the interferent papilla is a simple, direct, predictable, and loss case alternative. This paper topicate a case on examinate change in property sends that was successfully sended using Stations) occusionated any total continues tent towardsour

The closure of distance in amorice south using diseas administ percentations and grapped reconnouring in a mining opiom for the eliminism because it removes enthroic baseously because with and hard formit.