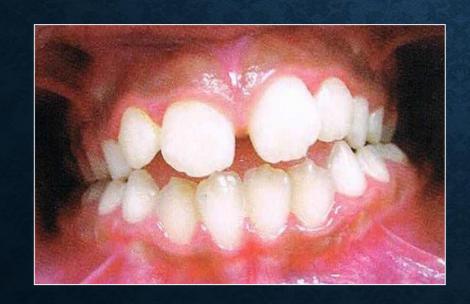

#### 1. NORMAL DEVELOPING DENTITION

- a) Physiologic median diastema/ ugly duckling stage
- b) Ethnic and familial
- c) Imperfect fusion of midline of premaxilla