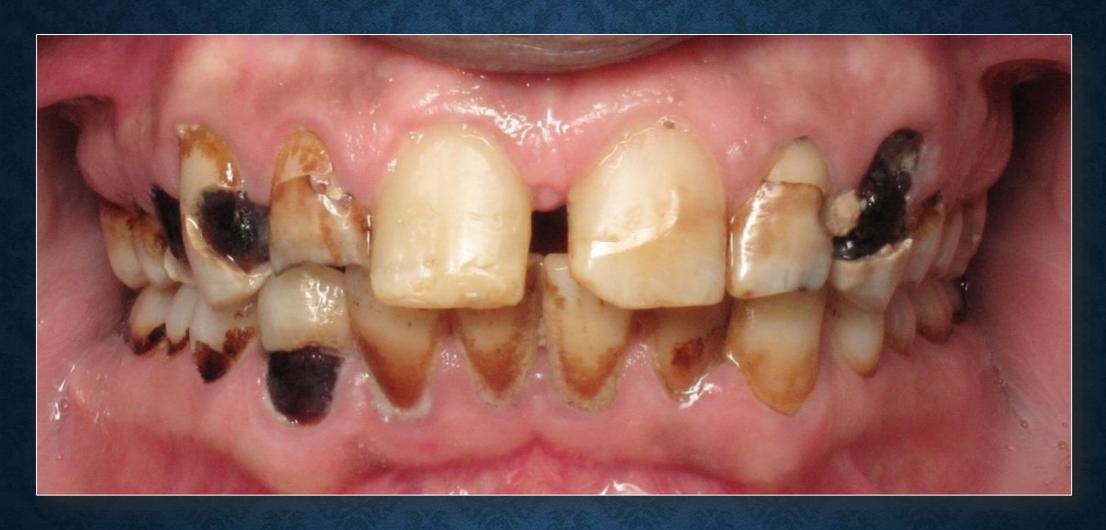

## Closure of Diastema and Cingival Recontouring Using Direct Adhesive Restorations: A Case Report

Kamine surfaces an vitario le' 1900' My 1990. SALSTS PORTAGONS, 1979, 40, 1607 THE PERCHANGED PROPERTY AND PARTY.

One of the challenges in clinical orthody demonsty is closing attached discitorian without creating "black pranging" between the touch. The success of a suspensive treatment in ansertor touch depends on the extinct integration between mit times and hard times. The conditioning of the interferent papilla is a simple, direct, predictable, and loss case alternative. This paper topicate a case on examinate change in property sends that was successfully sended using Stations) occusionated any total continues tent towardsour

The closure of distance in amorice south using diseas administ percentations and grapped reconnouring in a mining opiom for the eliminism because it removes enthroic baseously because with and hard formit.