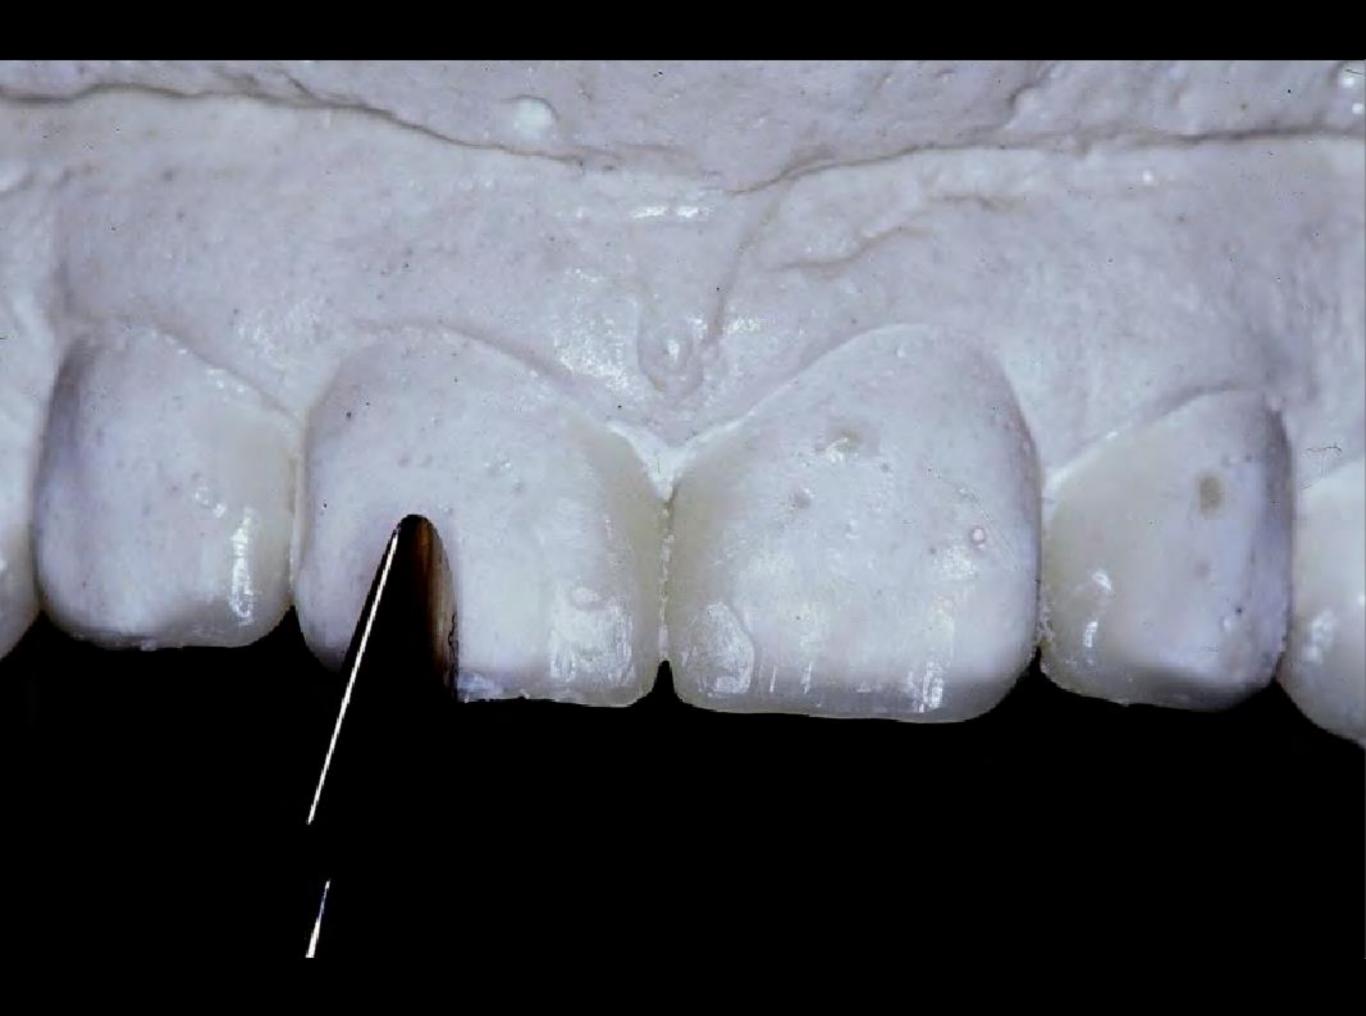

One of the challenges in clinical orthody demonsty is closing attached discitorian without creating "black pranging" between the touch. The success of a suspensive treatment in ansertor touch depends on the extinct integration between mit times and hard times. The conditioning of the interferent papilla is a simple, direct, predictable, and loss case alternative. This paper topicate a case on examinate change in property sends that was successfully sended using Stations) occusionated any total continues tent towardsour

The closure of distance in amorice south using diseas administ percentations and grapped reconnouring in a mining opiom for the eliminism because it removes enthroic baseously because with and hard formit.