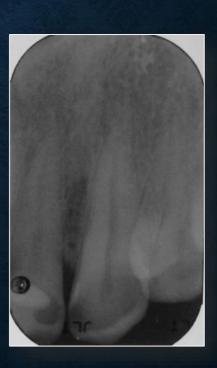

## Closure of Diastema and Cingival Recontouring Using Direct Adhesive Restorations: A Case Report

Kamine surfaces an vitario le' 1900' My 1990. SALSTS PORTAGONS, 1979, 40, 1607 THE PERCHANGED PROPERTY AND PARTY.

One of the challenges in clinical orthody demonsty is closing attached discitorian without creating "black pranging" between the touch. The success of a suspensive treatment in ansertor touch depends on the extinct integration between mit times and hard times. The conditioning of the interferent papilla is a simple, direct, predictable, and loss case alternative. This paper topicate a case on examinate change in property sends that was successfully sended using Stations) occusionated any total continues tent towardsour

The closure of distance in amorice south using diseas administ percentations and grapped reconnouring in a mining opiom for the eliminism because it removes enthroic baseously because with and hard formit.

in that contest, our of the difficulture encountered in closely, creamer mayors commit algors plangher" or wide gragural embramarcs.) Black minight are spaces which appear between teeth when the gingeral timus does not follow the trapoctive tooth consour and exposes the black background of the took easing.