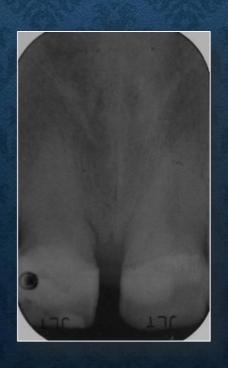

## Closure of Diastema and Cingival Recontouring Using Direct Adhesive Restorations: A Case Report

Kamine surfaces an vitario le' 1900' My 1990. SALSTS PORTAGONS, 1979, 40, 1607 THE PERCHANGED PROPERTY AND PARTY.

One of the challenges in clinical orthody demonsty is closing attached discitorian without creating "black pranging" between the touch. The success of a suspensive treatment in ansertor touch depends on the extinct integration between mit times and hard times. The conditioning of the interferent papilla is a simple, direct, predictable, and loss case alternative. This paper topicate a case on examinate change in property sends that was successfully sended using Stations) occusionated any total continues tent towardsour

The closure of distance in amorice south using diseas administ percentations and grapped reconnouring in a mining opiom for the eliminism because it removes enthroic baseously because with and hard formit.

in that contest, our of the difficulture encountered in closely, creamer mayors commit algors plangher" or wide gragural embramarcs.) Black minight are spaces which appear between teeth when the gingeral timus does not follow the trapoctive tooth consour and exposes the black background of the took easing.