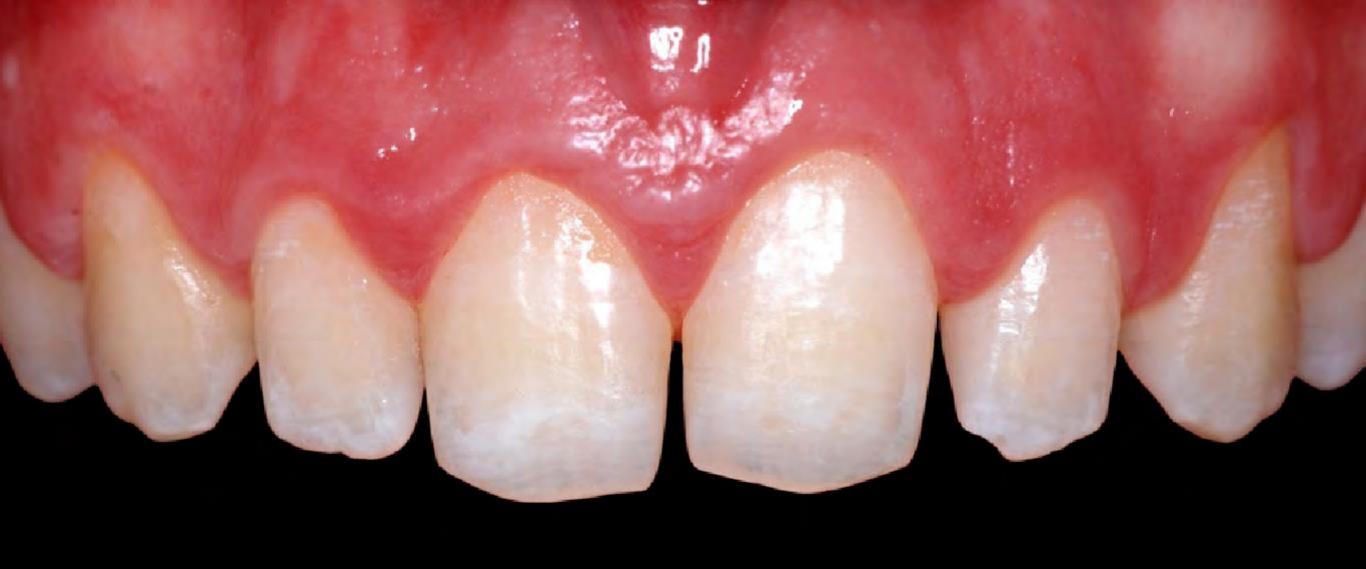

One of the challenges in clinical orthody demonsty is closing attached discitorian without creating "black pranging" between the touch. The success of a suspensive treatment in ansertor touch depends on the extinct integration between mit times and hard times. The conditioning of the interferent papilla is a simple, direct, predictable, and loss case alternative. This paper topicate a case on examinate change in property sends that was successfully sended using Stations) occusionated any total continues tent towardsour

The closure of distance in amorice south using diseas administ percentations and grapped reconnouring in a mining opiom for the eliminism because it removes enthroic baseously because with and hard formit.

in that contest, our of the difficulture encountered in closely, creamer mayors commit algors plangher" or wide gragural embramarcs.) Black minight are spaces which appear between teeth when the gingeral timus does not follow the trapoctive tooth consour and exposes the black background of the took easing.