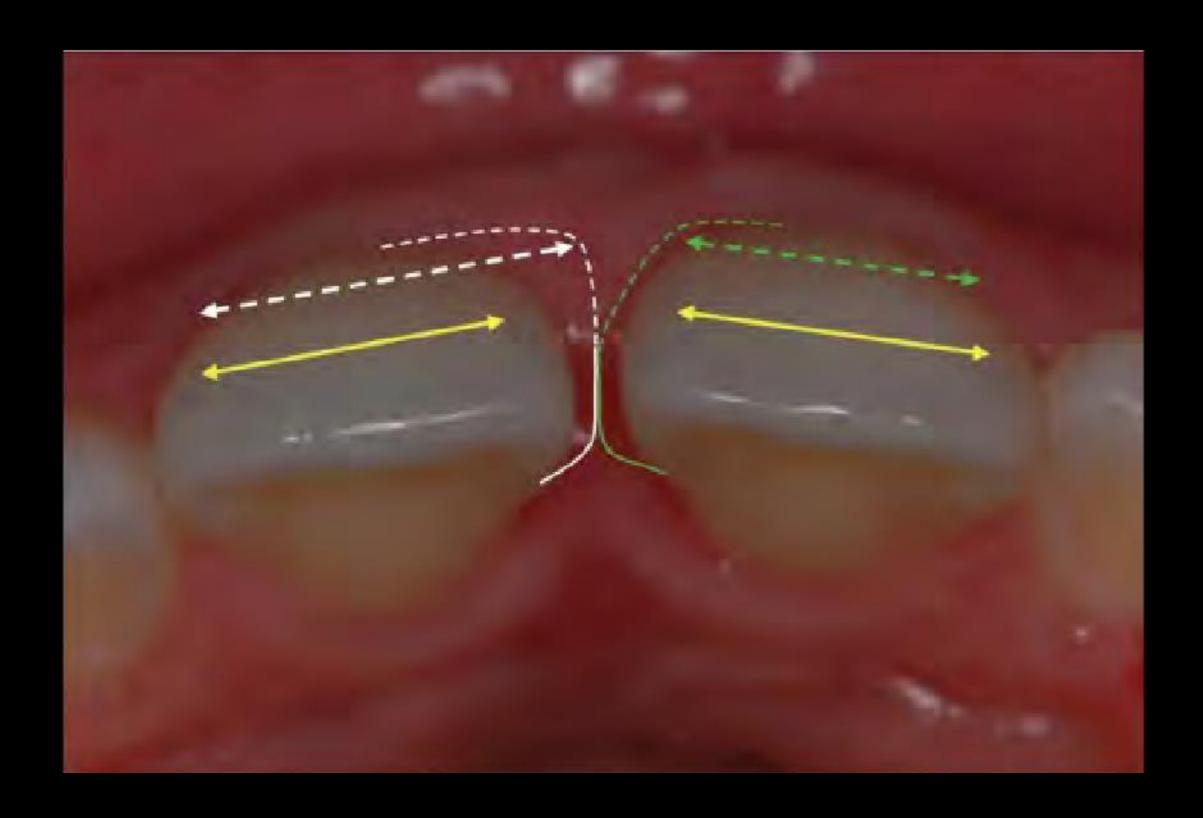

in that contest, our of the difficulture encountered in closely, creamer mayors commit algors plangher" or wide gragural embramarcs.) Black minight are spaces which appear between teeth when the gingeral timus does not follow the trapoctive tooth consour and exposes the black background of the took easing.

> Arrors the suggested options for the closing of digerence. orthodoxio, operative dentates, and prosthedentates non the most multiplie." Operators decreasely statute out by

presenting simple, that, product able, and love cost schargest. Cretodoreco requires the use of fixed appliances, which means a more complex, longer, and more expenses treatment. Prosthodoreira requires extinct and more success promises with phoratestal meritments.