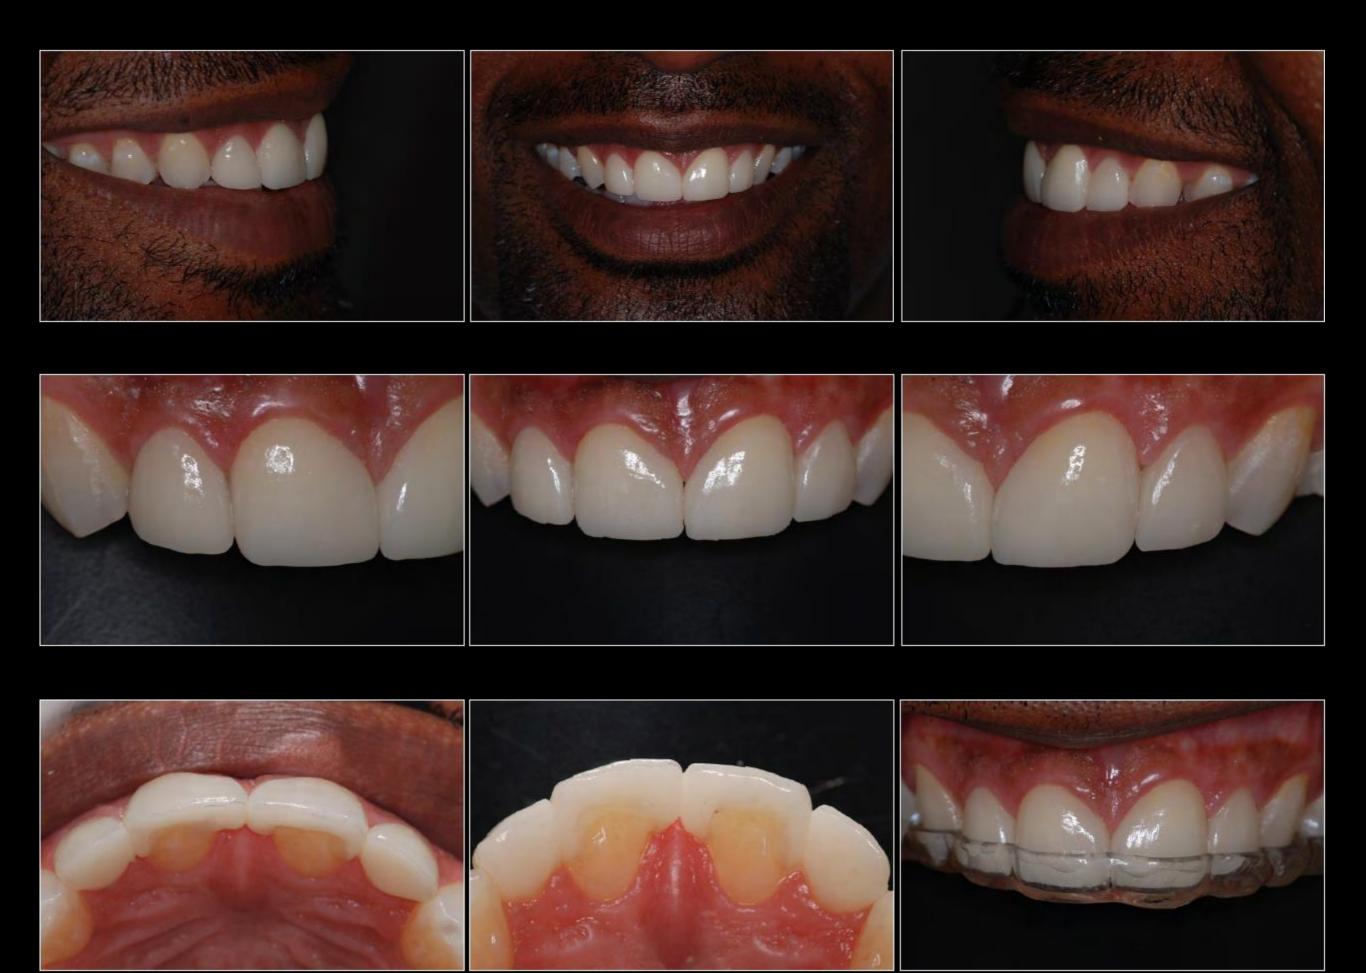

# MANAGEMENT

- a) REMOVAL OF CAUSE
- b) ACTIVE TREATMENT
- c) RETENTION

#### 1. REMOVAL OF CAUSE

- DIASTEMA DUE TO UGLY DUCKLING STAGE
  No treatment required
- DIASTEMA DUE TO IMPERFECT FUSION AT THE MIDLINE Surgery
- DIASTEMA DUE TO MICRODONTIA AND MACROGNATHIA Orthodontic, crowns or composite build-up.
- DIASTEMA DUE TO MISSING TEETH/EXTRACTED TOOTH Implant or bridge

- DIASTEMA DUE TO RETAINED DECIDUOS TEETH/MESIODENS Extracted at the earliest.
- DIASTEMA DUE TO ABNORMAL FRENUM Frenectomy.
- DIASTEMA DUE TO MIDLINE PATHOLOGY

  Midline pathology like cysts has to be treated.
- DIASTEMA DUE TO ABNORMAL HABITS

Habits should be eliminated using fixed or removable habit breakers.