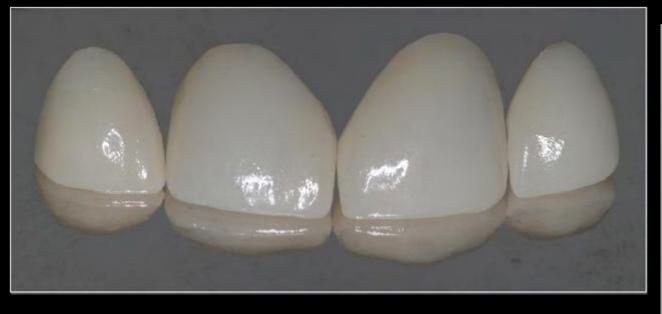

# MANAGEMENT

- a) REMOVAL OF CAUSE
- b) ACTIVE TREATMENT
- c) RETENTION

#### 1. REMOVAL OF CAUSE

- DIASTEMA DUE TO UGLY DUCKLING STAGE
  No treatment required
- DIASTEMA DUE TO IMPERFECT FUSION AT THE MIDLINE Surgery
- DIASTEMA DUE TO MICRODONTIA AND MACROGNATHIA Orthodontic, crowns or composite build-up.
- DIASTEMA DUE TO MISSING TEETH/EXTRACTED TOOTH Implant or bridge