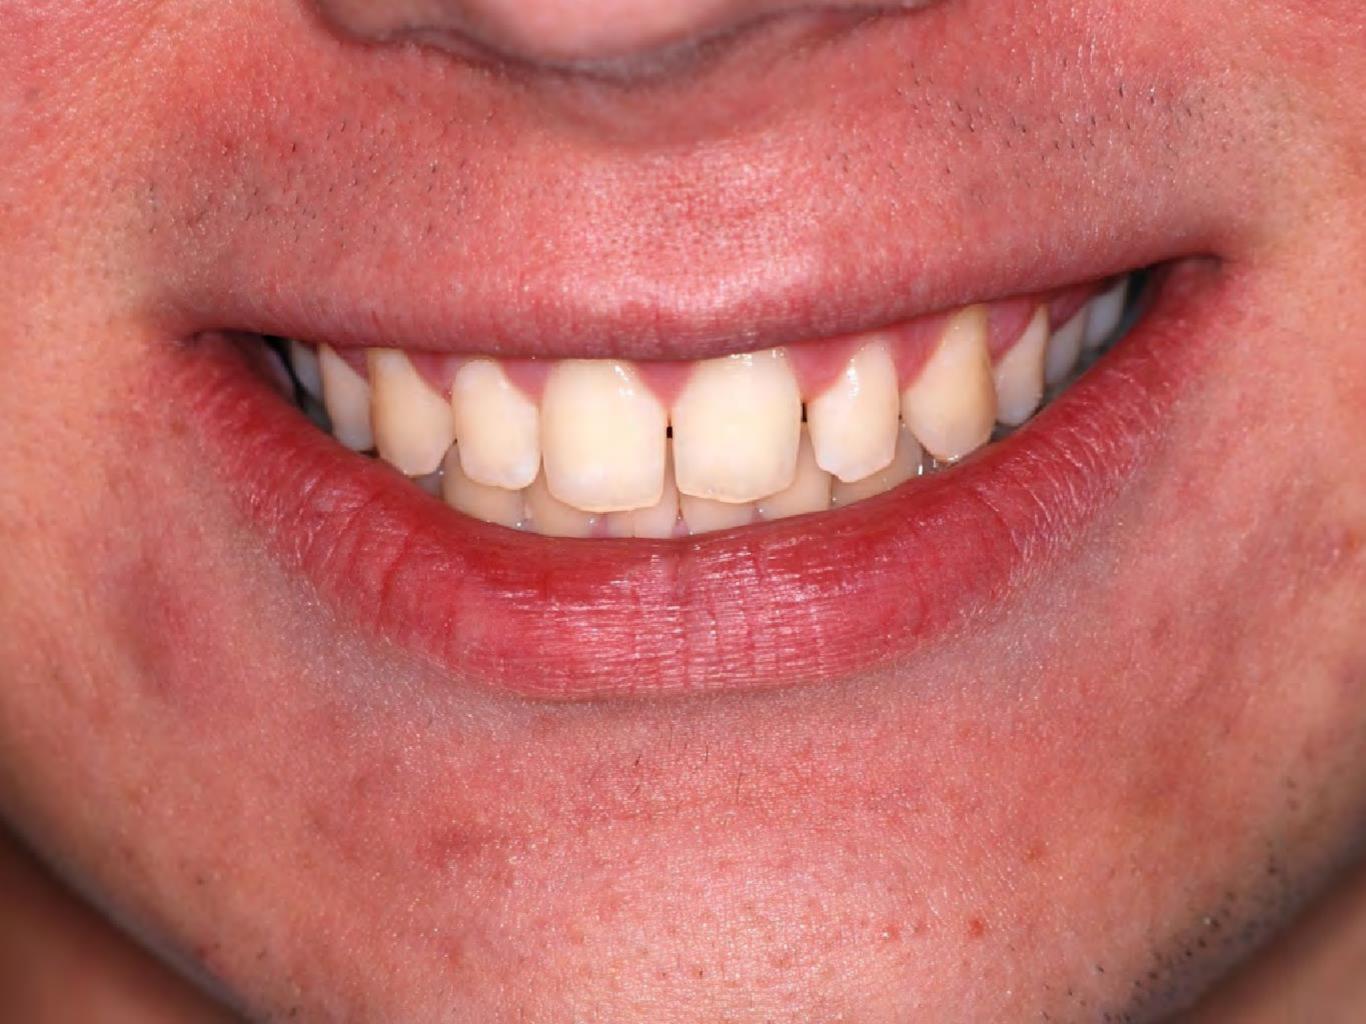

One of the challenges in clinical orthody demonsty is closing attached discitorian without creating "black pranging" between the touch. The success of a suspensive treatment in ansertor touch depends on the extinct integration between mit times and hard times. The conditioning of the interferent papilla is a simple, direct, predictable, and loss case alternative. This paper topicate a case on examinate change in property sends that was successfully sended using Stations) occusionated any total continues tent towardsour

The closure of distance in amorice south using diseas administ percentations and grapped reconnouring in a mining opiom for the eliminism because it removes enthroic baseously because with and hard formit.

in that contest, our of the difficulture encountered in closely, creamer mayors commit algors plangher" or wide gragural embramarcs.) Black minight are spaces which appear between teeth when the gingeral timus does not follow the trapoctive tooth consour and exposes the black background of the took easing.