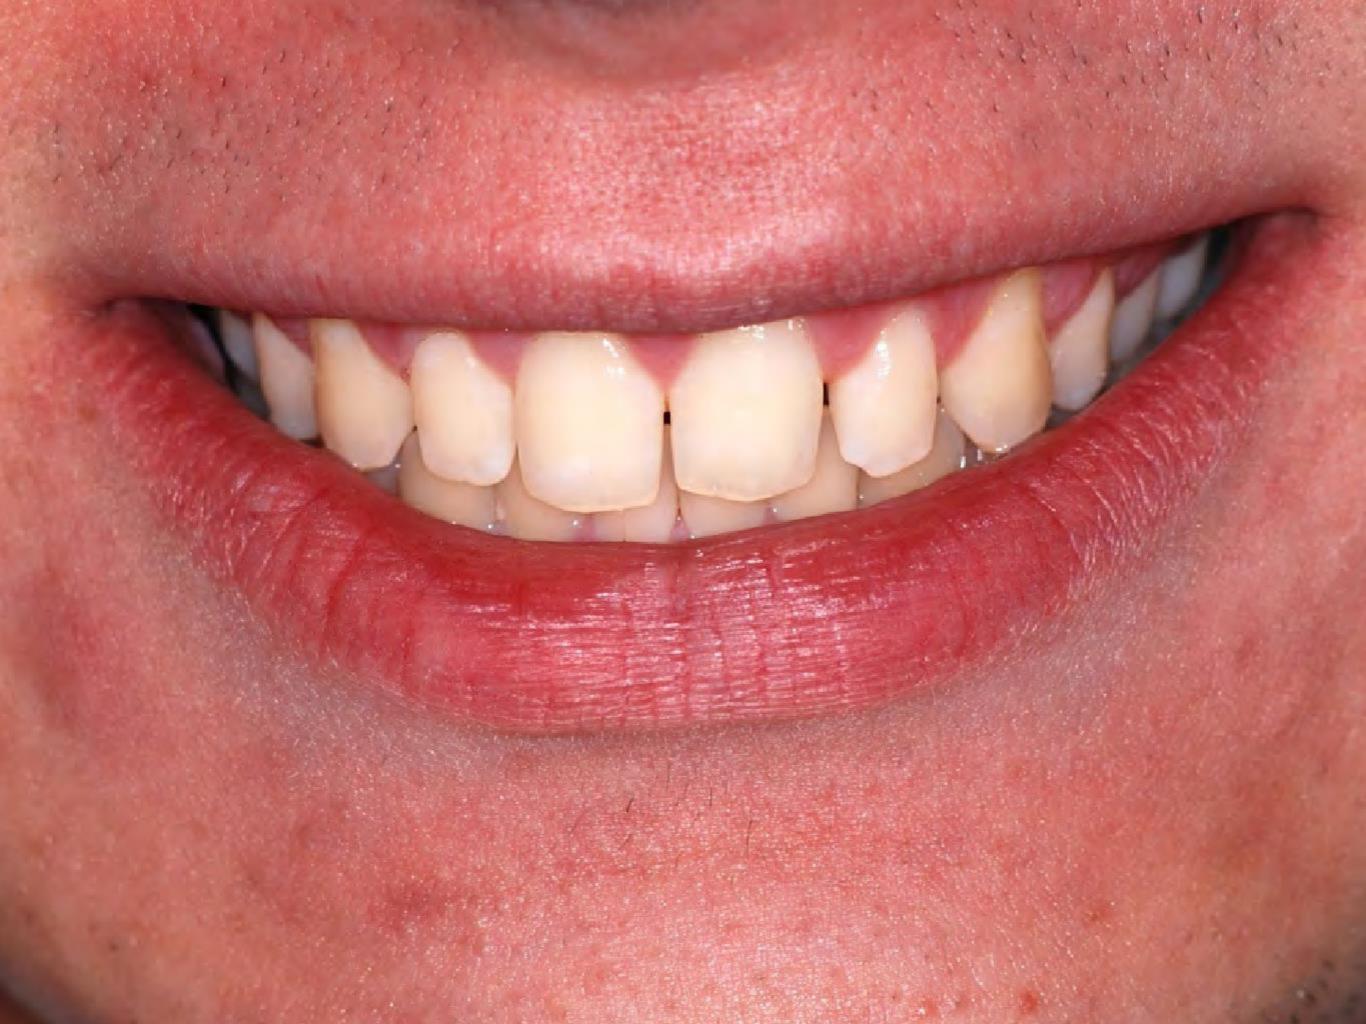

One of the challenges in clinical orthody demonsty is closing attached discitorian without creating "black pranging" between the touch. The success of a suspensive treatment in ansertor touch depends on the extinct integration between mit times and hard times. The conditioning of the interferent papilla is a simple, direct, predictable, and loss case alternative. This paper topicate a case on examinate change in property sends that was successfully sended using Stations) occusionated any total continues tent towardsour

The closure of distance in amorice south using diseas administ percentations and grapped reconnouring in a mining opiom for the eliminism because it removes enthroic baseously because with and hard formit.

in that contest, our of the difficulture encountered in closely, creamer mayors commit algors plangher" or wide gragural embramarcs.) Black minight are spaces which appear between teeth when the gingeral timus does not follow the trapoctive tooth consour and exposes the black background of the took easing.