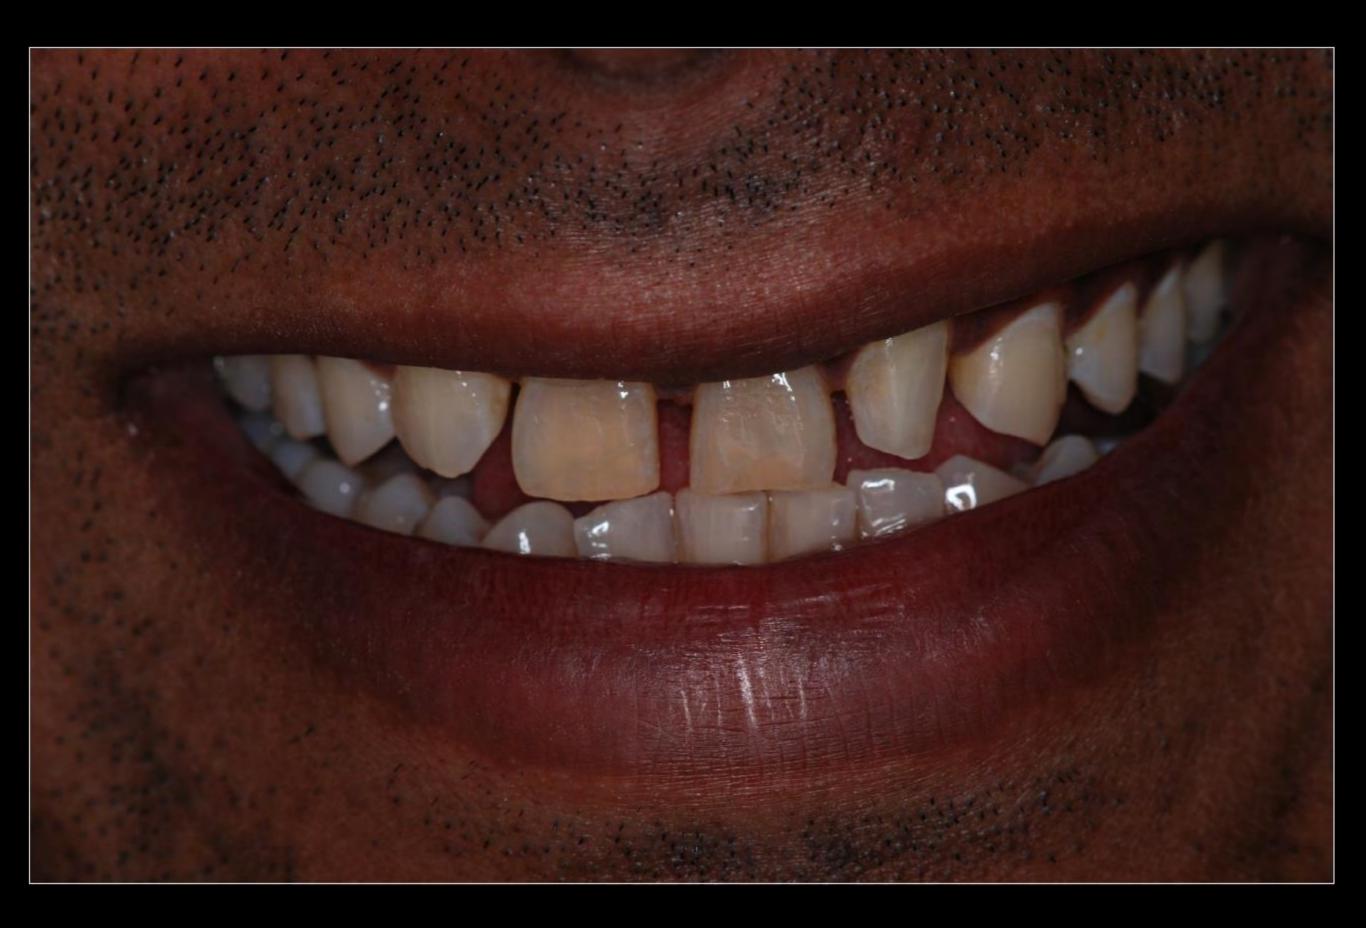

## Closure of Diastema and Cingival Recontouring Using Direct Adhesive Restorations: A Case Report

Kamine surfaces an vitario le' 1900' My 1990. SALSTS PORTAGONS, 1979, 40, 1607 THE PERCHANGED PROPERTY AND PARTY.

One of the challenges in clinical orthody demonsty is closing attached discitorian without creating "black pranging" between the touch. The success of a suspensive treatment in ansertor touch depends on the extinct integration between mit times and hard times. The conditioning of the interferent papilla is a simple, direct, predictable, and loss case alternative. This paper topicate a case on examinate change in property sends that was successfully sended using Stations) occusionated any total continues tent towardsour

The closure of distance in amorice south using diseas administ percentations and grapped reconnouring in a mining opiom for the eliminism because it removes enthroic baseously because with and hard formit.

in that contest, our of the difficulture encountered in closely, creamer mayors commit algors plangher" or wide gragural embramarcs.) Black minight are spaces which appear between teeth when the gingeral timus does not follow the trapoctive tooth consour and exposes the black background of the took easing.