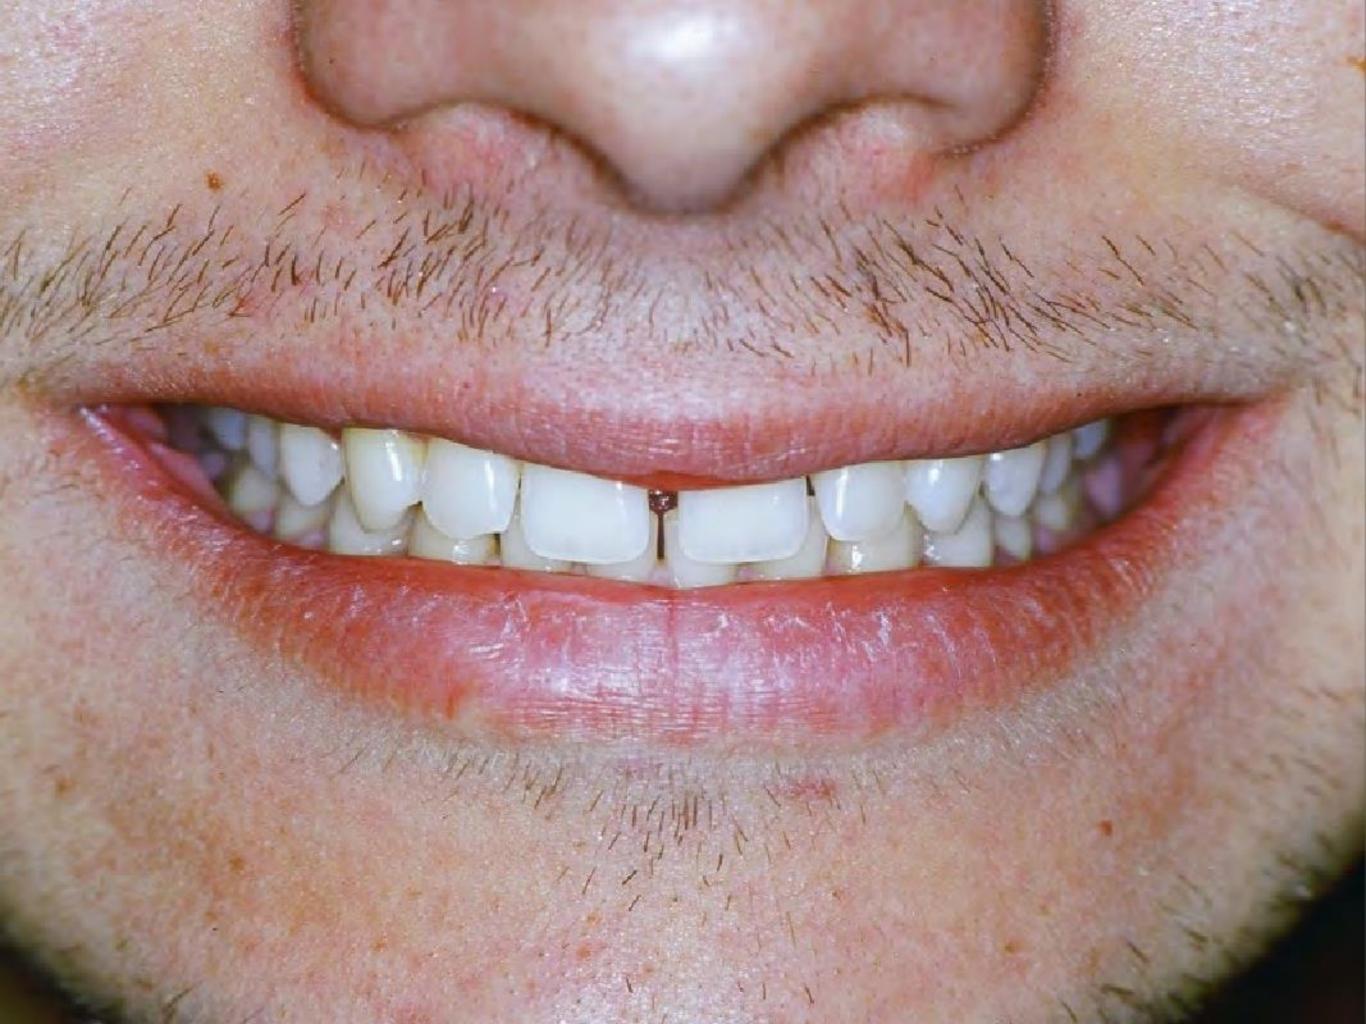

## Closure of Diastema and Cingival Recontouring Using Direct Adhesive Restorations: A Case Report

Kamine surfaces an vitario le' 1900' My 1990. SALSTS PORTAGONS, 1979, 40, 1607 THE PERCHANGED PROPERTY AND PARTY.

One of the challenges in clinical orthody demonsty is closing attached discitorian without creating "black pranging" between the touch. The success of a suspensive treatment in ansertor touch depends on the extinct integration between mit times and hard times. The conditioning of the interferent papilla is a simple, direct, predictable, and loss case alternative. This paper topicate a case on examinate change in property sends that was successfully sended using Stations) occusionated any total continues tent towardsour

The closure of distance in amorice south using diseas administ percentations and grapped reconnouring in a mining opiom for the eliminism because it removes enthroic baseously because with and hard formit.