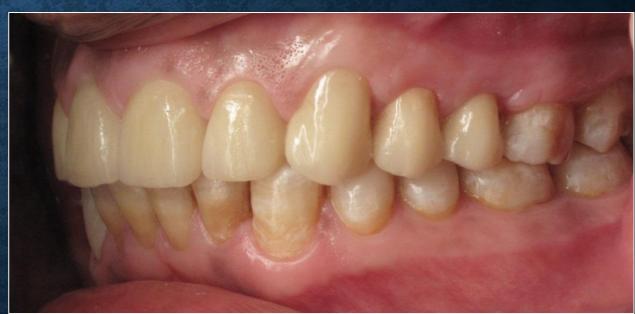

## Closure of Diastema and Cingival Recontouring Using Direct Adhesive Restorations: A Case Report

Kamine surfaces an vitario le' 1900' My 1990. SALSTS PORTAGONS, 1979, 40, 1607 THE PERCHANGED PROPERTY AND PARTY.

One of the challenges in clinical orthody demonsty is closing attached discitorian without creating "black pranging" between the touch. The success of a suspensive treatment in ansertor touch depends on the extinct integration between mit times and hard times. The conditioning of the interferent papilla is a simple, direct, predictable, and loss case alternative. This paper topicate a case on examinate change in property sends that was successfully sended using Stations) occusionated any total continues tent towardsour

The closure of distance in amorice south using diseas administ percentations and grapped reconnouring in a mining opiom for the eliminism because it removes enthroic baseously because with and hard formit.

in that contest, our of the difficulture encountered in closely, creamer mayors commit algors plangher" or wide gragural embramarcs.) Black minight are spaces which appear between teeth when the gingeral timus does not follow the trapoctive tooth consour and exposes the black background of the took easing.