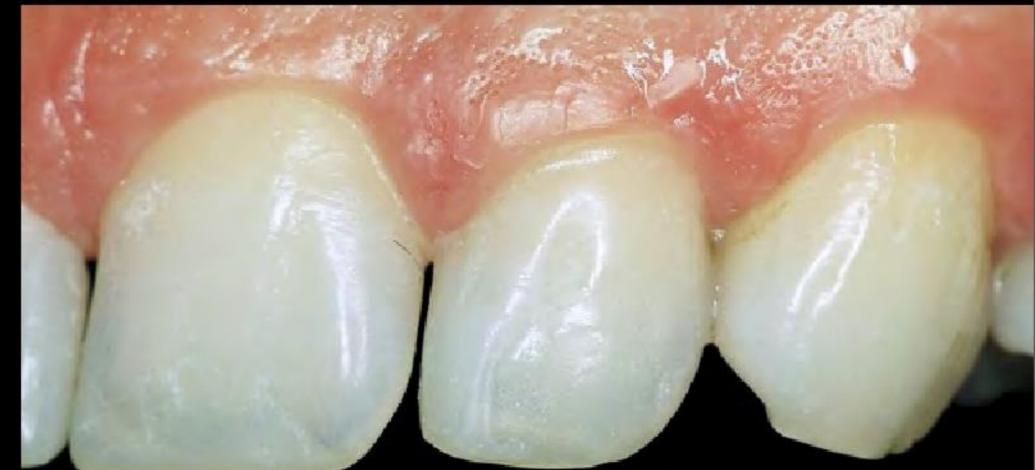

## Closure of Diastema and Cingival Recontouring Using Direct Adhesive Restorations: A Case Report

Kamine surfaces an vitario le' 1900' My 1990. SALSTS PORTAGONS, 1979, 40, 1607 THE PERCHANGED PROPERTY AND PARTY.

One of the challenges in clinical orthody demonsty is closing attached discitorian without creating "black pranging" between the touch. The success of a suspensive treatment in ansertor touch depends on the extinct integration between mit times and hard times. The conditioning of the interferent papilla is a simple, direct, predictable, and loss case alternative. This paper topicate a case on examinate change in property sends that was successfully sended using Stations) occusionated any total continues tent towardsour

The closure of distance in amorice south using diseas administ percentations and grapped reconnouring in a mining opiom for the eliminism because it removes enthroic baseously because with and hard formit.

The purpose of this paper is to describe a case report in which the dissense donnée was some plicated testing clience adhesive. tandon winests and pingival name recommending

(Apriliant professor, Department of Character Sentency States of Character Sentency Sentency of Lasts Colored, Household, Basel Colored, Household, Benedity States of Characterist, Sentency of Lasts Colored, Household, Sentency