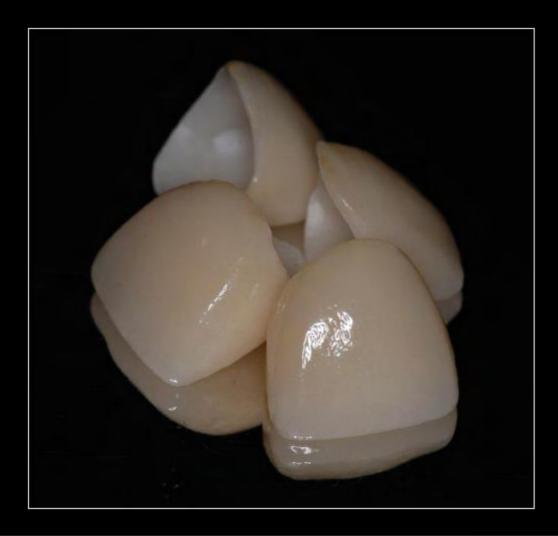

# MANAGEMENT

- a) REMOVAL OF CAUSE
- b) ACTIVE TREATMENT
- c) RETENTION

#### 1. REMOVAL OF CAUSE

- DIASTEMA DUE TO UGLY DUCKLING STAGE
  No treatment required
- DIASTEMA DUE TO IMPERFECT FUSION AT THE MIDLINE Surgery
- DIASTEMA DUE TO MICRODONTIA AND MACROGNATHIA Orthodontic, crowns or composite build-up.
- DIASTEMA DUE TO MISSING TEETH/EXTRACTED TOOTH Implant or bridge

- DIASTEMA DUE TO RETAINED DECIDUOS TEETH/MESIODENS Extracted at the earliest.
- DIASTEMA DUE TO ABNORMAL FRENUM Frenectomy.
- DIASTEMA DUE TO MIDLINE PATHOLOGY

  Midline pathology like cysts has to be treated.
- DIASTEMA DUE TO ABNORMAL HABITS