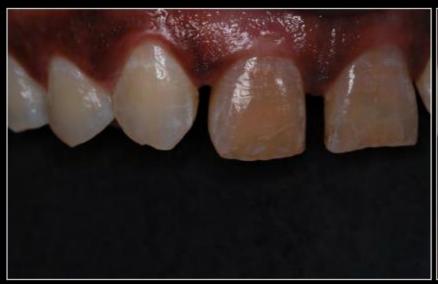

## Closure of Diastema and Cingival Recontouring Using Direct Adhesive Restorations: A Case Report

Kamine surfaces an vitario le' 1900' My 1990. SALSTS PORTAGONS, 1979, 40, 1607 THE PERCHANGED PROPERTY AND PARTY.

One of the challenges in clinical orthody demonsty is closing attached discitorian without creating "black pranging" between the touch. The success of a suspensive treatment in ansertor touch depends on the extinct integration between mit times and hard times. The conditioning of the interferent papilla is a simple, direct, predictable, and loss case alternative. This paper topicate a case on examinate change in property sends that was successfully sended using Stations) occusionated any total continues tent towardsour

The closure of distance in amorice south using diseas administ percentations and grapped reconnouring in a mining opiom for the eliminism because it removes enthroic baseously because with and hard formit.

in that contest, our of the difficulture encountered in closely, creamer mayors commit algors plangher" or wide gragural embramarcs.) Black minight are spaces which appear between teeth when the gingeral timus does not follow the trapoctive tooth consour and exposes the black background of the took easing.