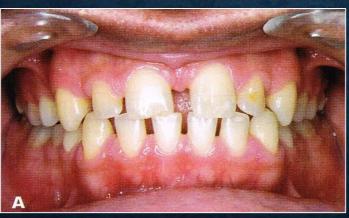

One of the challenges in clinical orthody demonsty is closing attached discitorian without creating "black pranging" between the touch. The success of a suspensive treatment in ansertor touch depends on the extinct integration between mit times and hard times. The conditioning of the interferent papilla is a simple, direct, predictable, and loss case alternative. This paper topicate a case on examinate change in property sends that was successfully sended using Stations) occusionated any total continues tent towardsour

The closure of distance in amorice south using diseas administ percentations and grapped reconnouring in a mining opiom for the eliminism because it removes enthroic baseously because with and hard formit.

in that contest, our of the difficulture encountered in closely, creamer mayors commit algors plangher" or wide gragural embramarcs.) Black minight are spaces which appear between teeth when the gingeral timus does not follow the trapoctive tooth consour and exposes the black background of the took easing.