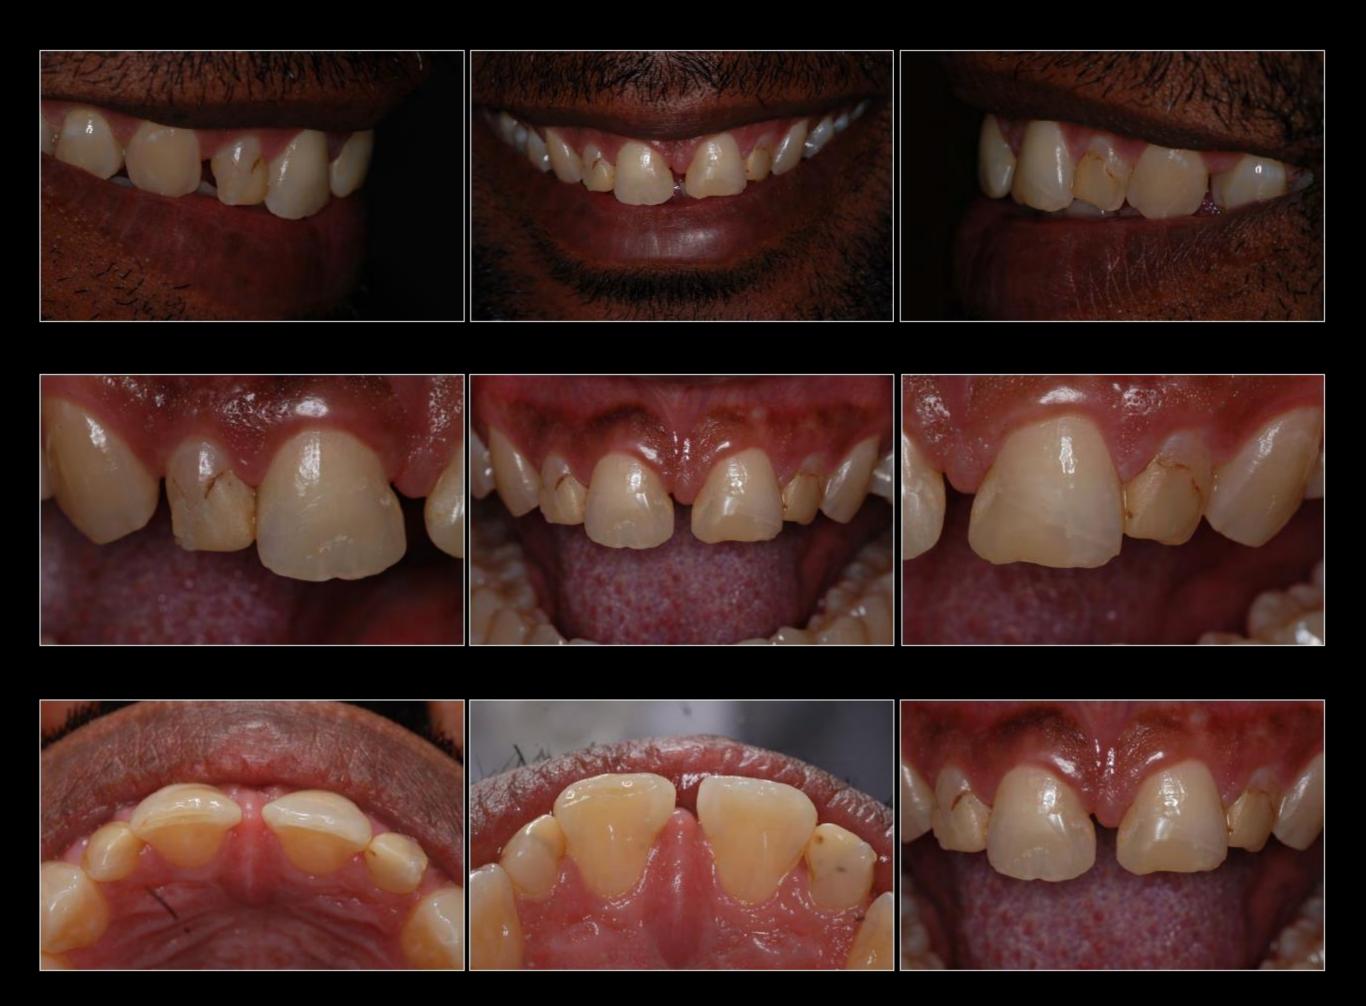

# CORRECTION OF EXCESSIVE SPACES IN THE ESTHETIC ZONE

Dr. Sultan Aldeyab bds, aegd, ssc-ard

### **INTRODUCTION**

•It has been defined as a space greater than 0.5 mm between the proximal surfaces of adjacent teeth

## ETIOLOGY OF MIDLINE DIASTEMA

# MANAGEMENT

- a) REMOVAL OF CAUSE
- b) ACTIVE TREATMENT
- c) RETENTION