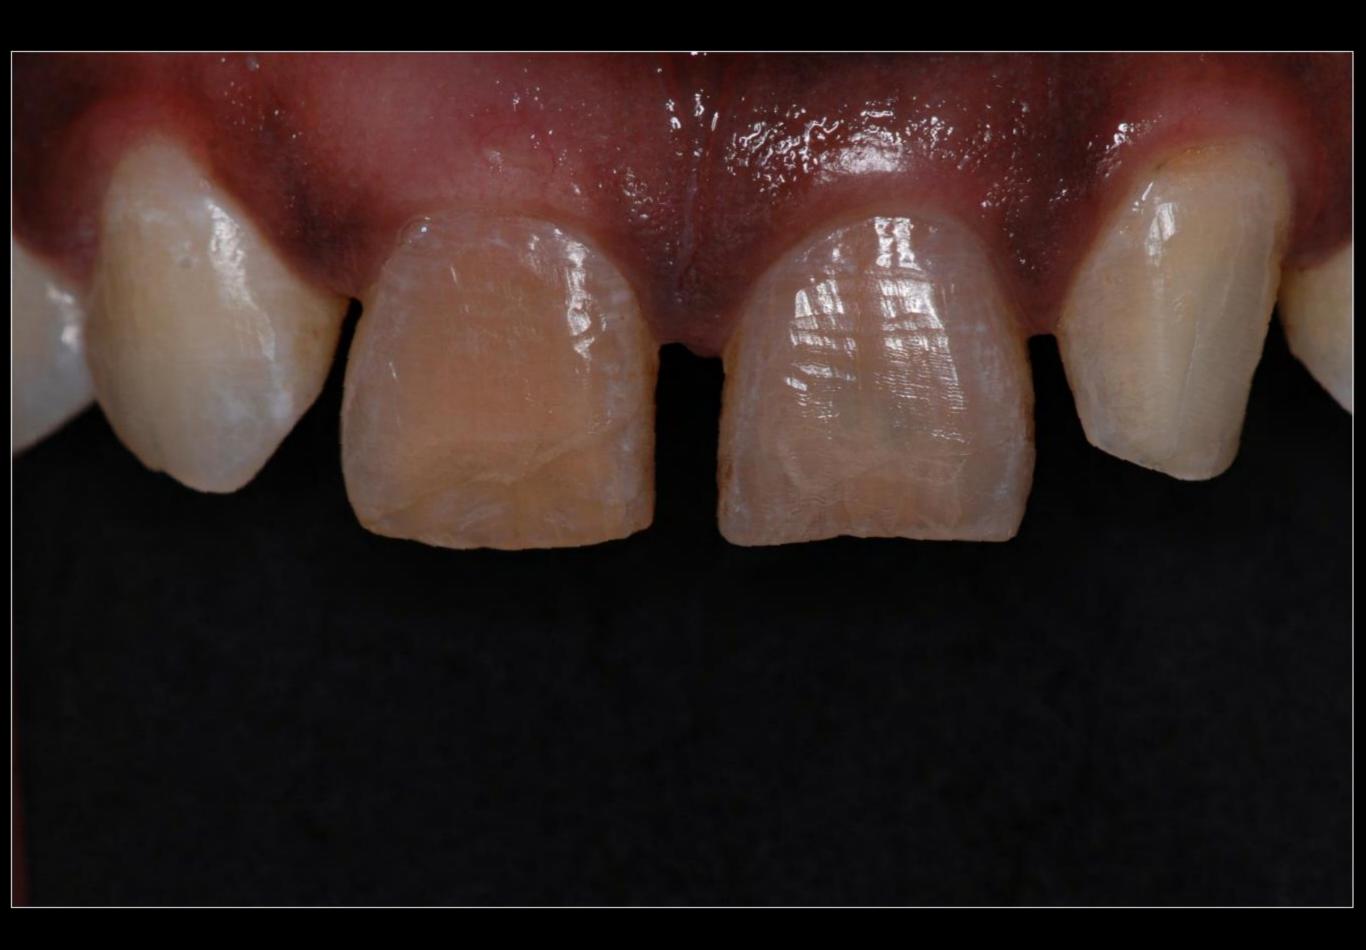

## Closure of Diastema and Cingival Recontouring Using Direct Adhesive Restorations: A Case Report

Kamine surfaces an vitario le' 1900' My 1990. SALSTS PORTAGONS, 1979, 40, 1607 THE PERCHANGED PROPERTY AND PARTY.

One of the challenges in clinical orthody demonsty is closing attached discitorian without creating "black pranging" between the touch. The success of a suspensive treatment in ansertor touch depends on the extinct integration between mit times and hard times. The conditioning of the interferent papilla is a simple, direct, predictable, and loss case alternative. This paper topicate a case on examinate change in property sends that was successfully sended using Stations) occusionated any total continues tent towardsour

The closure of distance in amorice south using diseas administ percentations and grapped reconnouring in a mining opiom for the eliminism because it removes enthroic baseously because with and hard formit.

The purpose of this paper is to describe a case report in which the dissense donnée was some plicated testing clience adhesive. tandon winests and pingival name recommending

(Apriliant professor, Department of Character Sentency States of Character Sentency Sentency of Lasts Colored, Household, Basel Colored, Household, Benedity States of Characterist, Sentency of Lasts Colored, Household, Sentency