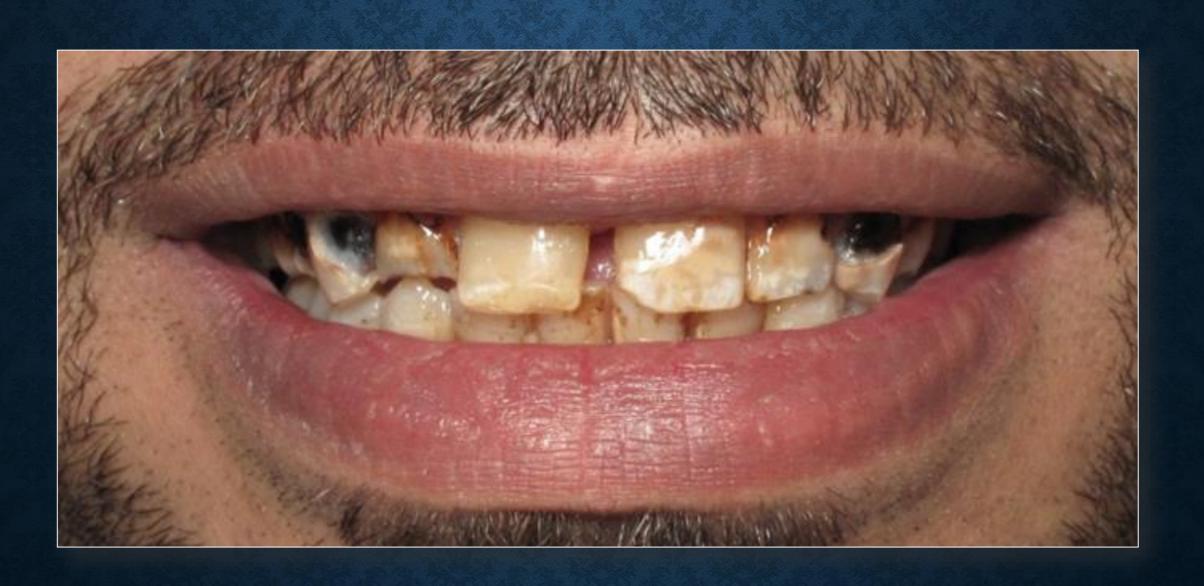

## Closure of Diastema and Cingival Recontouring Using Direct Adhesive Restorations: A Case Report

Kamine surfaces an vitario le' 1900' My 1990. SALSTS PORTAGONS, 1979, 40, 1607 THE PERCHANGED PROPERTY AND PARTY.

One of the challenges in clinical orthody demonsty is closing attached discitorian without creating "black pranging" between the touch. The success of a suspensive treatment in ansertor touch depends on the extinct integration between mit times and hard times. The conditioning of the interferent papilla is a simple, direct, predictable, and loss case alternative. This paper topicate a case on examinate change in property sends that was successfully sended using Stations) occusionated any total continues tent towardsour

The closure of distance in amorice south using diseas administ percentations and grapped reconnouring in a mining opiom for the eliminism because it removes enthroic baseously because with and hard formit.