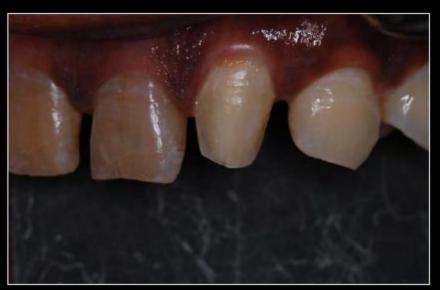

## Closure of Diastema and Cingival Recontouring Using Direct Adhesive Restorations: A Case Report

Kamine surfaces an vitario le' 1900' My 1990. SALSTS PORTAGONS, 1979, 40, 1607 THE PERCHANGED PROPERTY AND PARTY.

One of the challenges in clinical orthody demonsty is closing attached discitorian without creating "black pranging" between the touch. The success of a suspensive treatment in ansertor touch depends on the extinct integration between mit times and hard times. The conditioning of the interferent papilla is a simple, direct, predictable, and loss case alternative. This paper topicate a case on examinate change in property sends that was successfully sended using Stations) occusionated any total continues tent towardsour

The closure of distance in amorice south using diseas administ percentations and grapped reconnouring in a mining opiom for the eliminism because it removes enthroic baseously because with and hard formit.

in that contest, our of the difficulture encountered in closely, creamer mayors commit algors plangher" or wide gragural embramarcs.) Black minight are spaces which appear between teeth when the gingeral timus does not follow the trapoctive tooth consour and exposes the black background of the took easing.