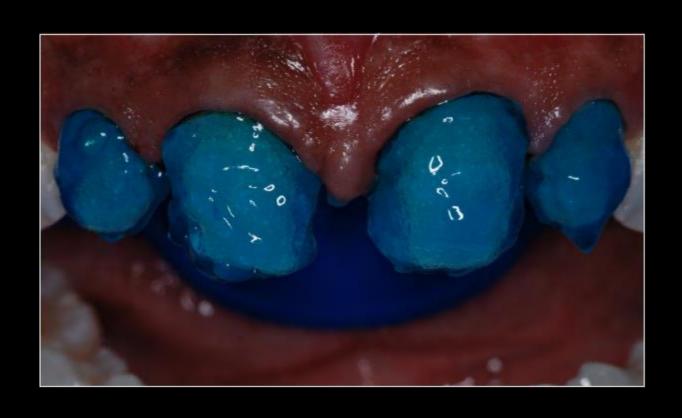

## Closure of Diastema and Cingival Recontouring Using Direct Adhesive Restorations: A Case Report

Kamine surfaces an vitario le' 1900' My 1990. SALSTS PORTAGONS, 1979, 40, 1607 THE PERCHANGED PROPERTY AND PARTY.

One of the challenges in clinical orthody demonsty is closing attached discitorian without creating "black pranging" between the touch. The success of a suspensive treatment in ansertor touch depends on the extinct integration between mit times and hard times. The conditioning of the interferent papilla is a simple, direct, predictable, and loss case alternative. This paper topicate a case on examinate change in property sends that was successfully sended using Stations) occusionated any total continues tent towardsour

The closure of distance in amorice south using diseas administ percentations and grapped reconnouring in a mining opiom for the eliminism because it removes enthroic baseously because with and hard formit.