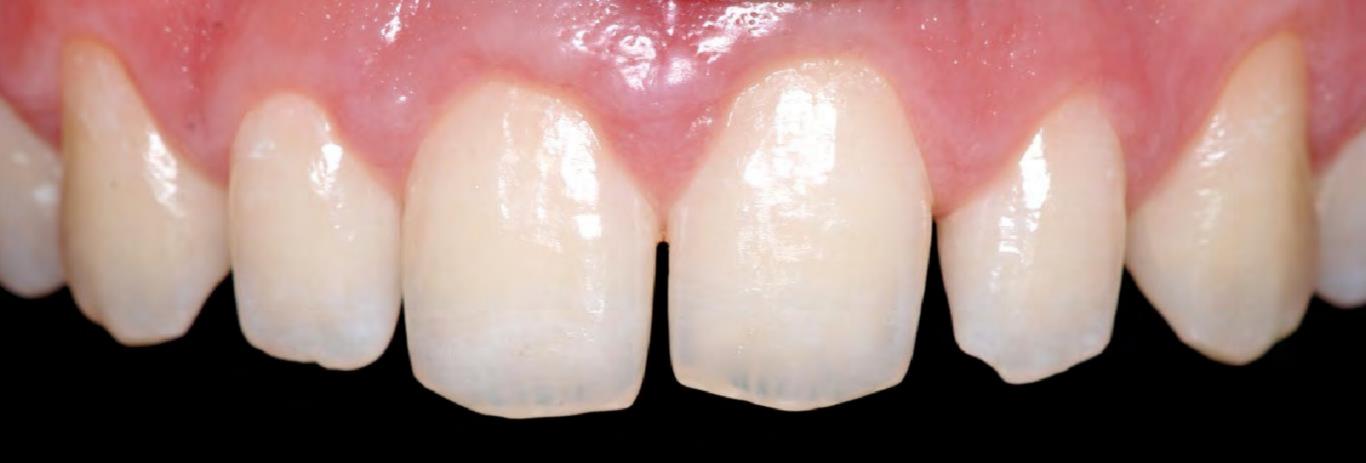

One of the challenges in clinical orthody demonsty is closing attached discitorian without creating "black pranging" between the touch. The success of a suspensive treatment in ansertor touch depends on the extinct integration between mit times and hard times. The conditioning of the interferent papilla is a simple, direct, predictable, and loss case alternative. This paper topicate a case on examinate change in property sends that was successfully sended using Stations) occusionated any total continues tent towardsour

The closure of distance in amorice south using diseas administ percentations and grapped reconnouring in a mining opiom for the eliminism because it removes enthroic baseously because with and hard formit.

in that contest, our of the difficulture encountered in closely, creamer mayors commit algors plangher" or wide gragural embramarcs.) Black minight are spaces which appear between teeth when the gingeral timus does not follow the trapoctive tooth consour and exposes the black background of the took easing.