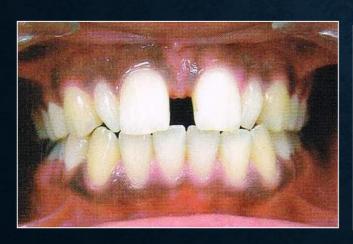

### **INTRODUCTION**

•It has been defined as a space greater than 0.5 mm between the proximal surfaces of adjacent teeth

## ETIOLOGY OF MIDLINE DIASTEMA