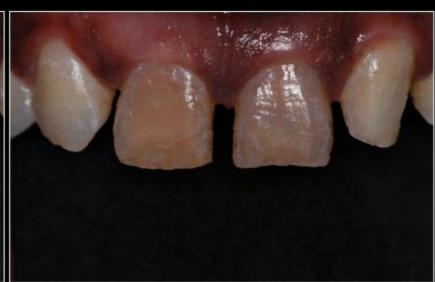

## Closure of Diastema and Cingival Recontouring Using Direct Adhesive Restorations: A Case Report

Kamine surfaces an vitario le' 1900' My 1990. SALSTS PORTAGONS, 1979, 40, 1607 THE PERCHANGED PROPERTY AND PARTY.

One of the challenges in clinical orthody demonsty is closing attached discitorian without creating "black pranging" between the touch. The success of a suspensive treatment in ansertor touch depends on the extinct integration between mit times and hard times. The conditioning of the interferent papilla is a simple, direct, predictable, and loss case alternative. This paper topicate a case on examinate change in property sends that was successfully sended using Stations) occusionated any total continues tent towardsour

The closure of distance in amorice south using diseas administ percentations and grapped reconnouring in a mining opiom for the eliminism because it removes enthroic baseously because with and hard formit.

in that contest, our of the difficulture encountered in closely, creamer mayors commit algors plangher" or wide gragural embramarcs.) Black minight are spaces which appear between teeth when the gingeral timus does not follow the trapoctive tooth consour and exposes the black background of the took easing.