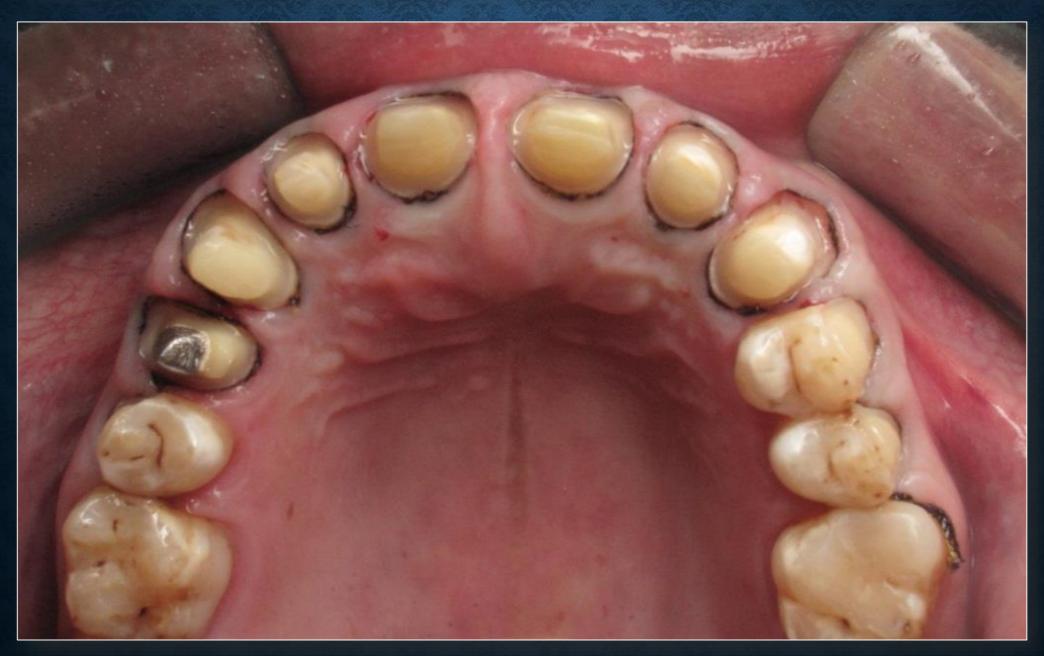

## Closure of Diastema and Cingival Recontouring Using Direct Adhesive Restorations: A Case Report

Kamine surfaces an vitario le' 1900' My 1990. SALSTS PORTAGONS, 1979, 40, 1607 THE PERCHANGED PROPERTY AND PARTY.

One of the challenges in clinical orthody demonsty is closing attached discitorian without creating "black pranging" between the touch. The success of a suspensive treatment in ansertor touch depends on the extinct integration between mit times and hard times. The conditioning of the interferent papilla is a simple, direct, predictable, and loss case alternative. This paper topicate a case on examinate change in property sends that was successfully sended using Stations) occusionated any total continues tent towardsour

The closure of distance in amorice south using diseas administ percentations and grapped reconnouring in a mining opiom for the eliminism because it removes enthroic baseously because with and hard formit.