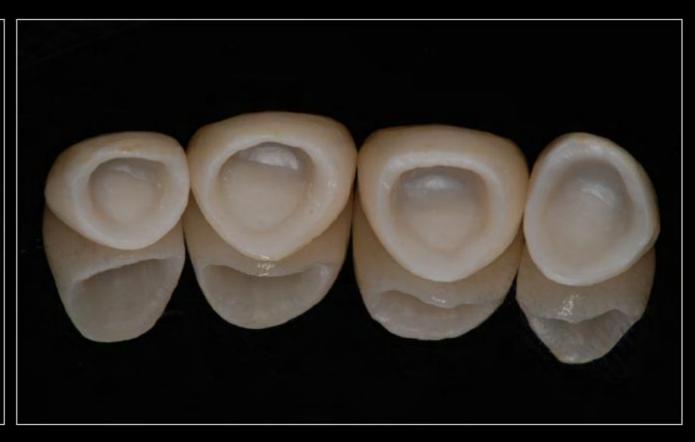

## REPRODUCING OPALESCENT AND COUNTER-OPALESCENT EFFECTS WITH DIRECT RESIN COMPOSITES

Luis Guilherme Sensi, DDS, MS, PhDi Fabiano de Oliveira Araujo, DDS, MS, PhDi Fabiano Carlos Marson, DDS, MS, PhDi Sylvio Monteiro, Jr. DDS, MS, MSD, PhDi

In to replace lost or demanded structures with artificial materials that possess biological physical, and functional properties smaller to natural teeth. In recent years, numerous ratio materials objects, which in optimization with anneal time place of shades, translational with anneal time placement techniques, makes it possess to footing the reflectations that significally smallers the polycementic variations and agonal observations of

natural tests. In Appearan, to setyppe a deep reconcomposite restaration with a truly natural appearance, a comprehensive knowledge and understanding of the opposit sharecterates of natural
speciation of surean engagement species, and opstrough training are imperature. The applical
consistentials present in result specificate and
density the interaction between light and the
density engage, and include
the careing divisions of specification, and opacity
of ensity) and density, fundamentary, and opacity
of ensity) and density, fundamentary, and opacity

When a ray of light reaches the suffice engine of an interconatural tooch, several events occurs some of the light is reflected, some is transmitted, and some perceivants the enamed and is observed and spread various the ename; and reaches the ight that perceivate the ename; and reaches the identity is also reflected backward, and thus light description of the cleaning the final perceived matter of a world depends on the thickness and translated or a world depends on the thickness and translated or characteristics of the overlaying