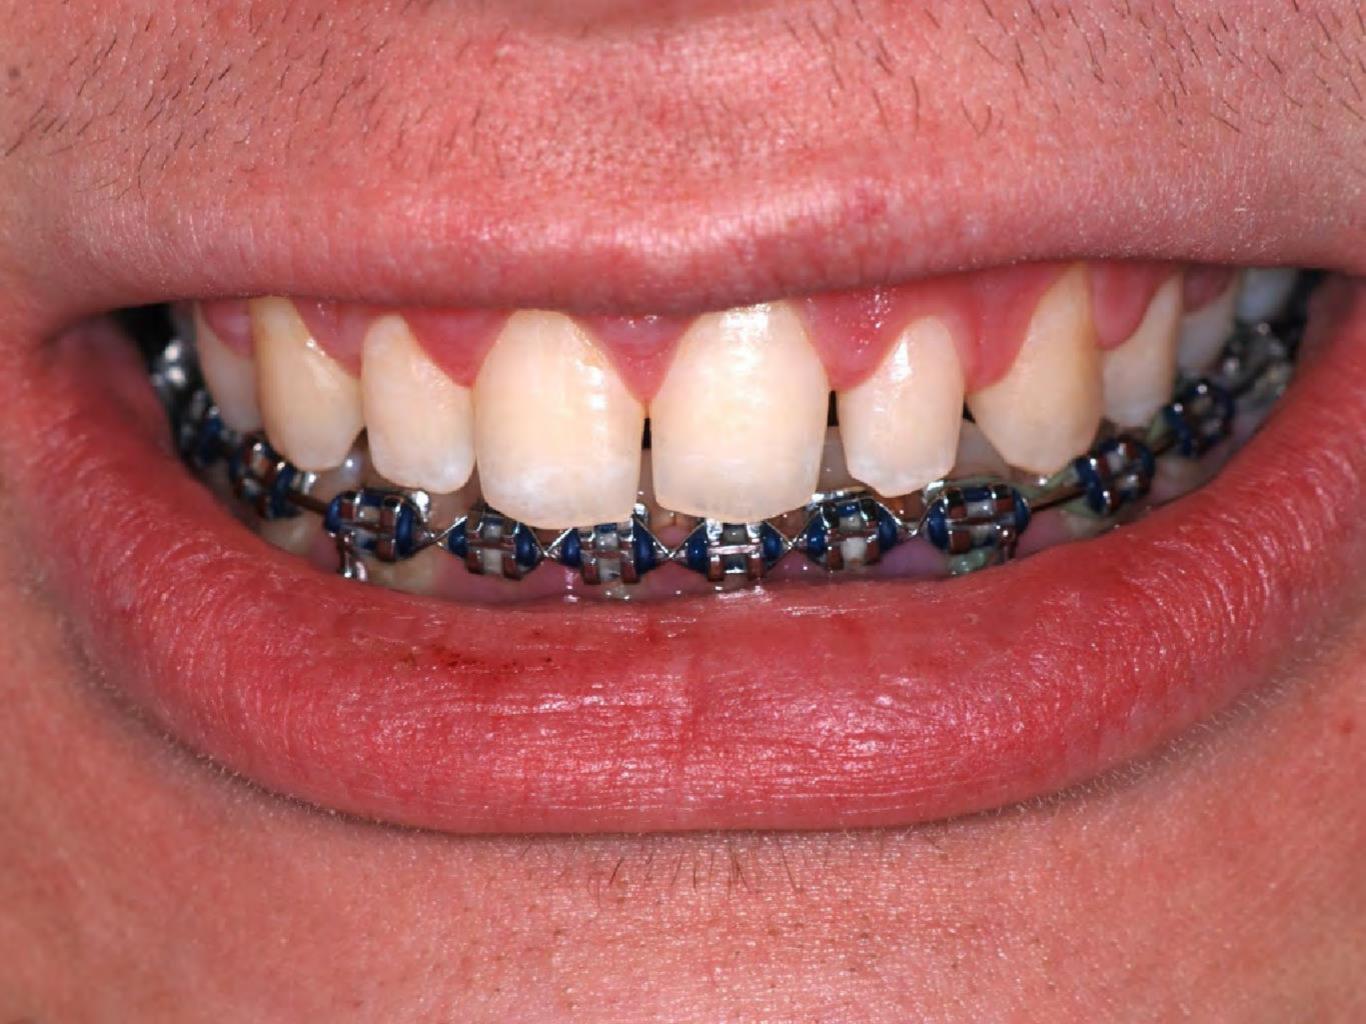

#### 4. HABITS

- a) Thumb sucking
- b) Tongue thrusting
- c) Frenum thrusting

Habits should be eliminated using fixed or removable habit breakers.