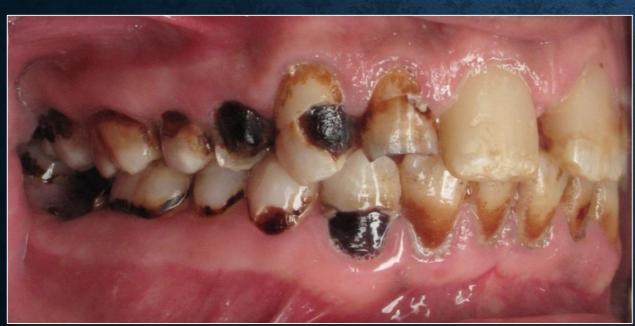

# CORRECTION OF EXCESSIVE SPACES IN THE ESTHETIC ZONE

Dr. Sultan Aldeyab bds, aegd, ssc-ard

### **INTRODUCTION**

•It has been defined as a space greater than 0.5 mm between the proximal surfaces of adjacent teeth