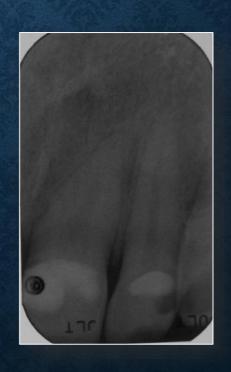

## Closure of Diastema and Cingival Recontouring Using Direct Adhesive Restorations: A Case Report

Kamine surfaces an vitario le' 1900' My 1990. SALSTS PORTAGONS, 1979, 40, 1607 THE PERCHANGED PROPERTY AND PARTY.

One of the challenges in clinical orthody demonsty is closing attached discitorian without creating "black pranging" between the touch. The success of a suspensive treatment in ansertor touch depends on the extinct integration between mit times and hard times. The conditioning of the interferent papilla is a simple, direct, predictable, and loss case alternative. This paper topicate a case on examinate change in property sends that was successfully sended using Stations) occusionated any total continues tent towardsour

The closure of distance in amorice south using diseas administ percentations and grapped reconnouring in a mining opiom for the eliminism because it removes enthroic baseously because with and hard formit.

in that contest, our of the difficulture encountered in closely, creamer mayors commit algors plangher" or wide gragural embramarcs.) Black minight are spaces which appear between teeth when the gingeral timus does not follow the trapoctive tooth consour and exposes the black background of the took easing.