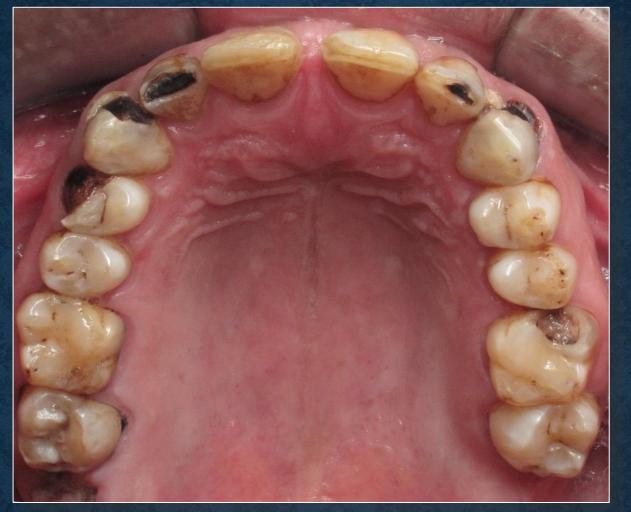

# CORRECTION OF EXCESSIVE SPACES IN THE ESTHETIC ZONE

Dr. Sultan Aldeyab bds, aegd, ssc-ard

### **INTRODUCTION**

•It has been defined as a space greater than 0.5 mm between the proximal surfaces of adjacent teeth