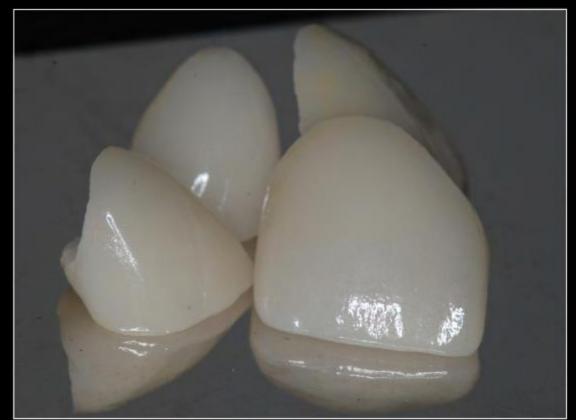

# MANAGEMENT

- a) REMOVAL OF CAUSE
- b) ACTIVE TREATMENT
- c) RETENTION

#### 1. REMOVAL OF CAUSE

- DIASTEMA DUE TO UGLY DUCKLING STAGE
  No treatment required
- DIASTEMA DUE TO IMPERFECT FUSION AT THE MIDLINE Surgery
- DIASTEMA DUE TO MICRODONTIA AND MACROGNATHIA Orthodontic, crowns or composite build-up.
- DIASTEMA DUE TO MISSING TEETH/EXTRACTED TOOTH Implant or bridge