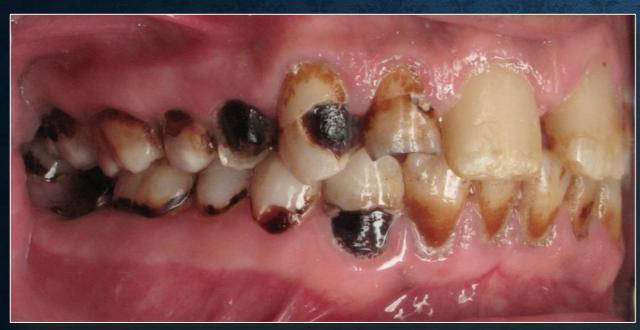

ng
- b) Tongue thrusting
- c) Frenum thrusting









# MANAGEMENT

- a) REMOVAL OF CAUSE
- b) ACTIVE TREATMENT
- c) RETENTION

#### 1. REMOVAL OF CAUSE

- DIASTEMA DUE TO UGLY DUCKLING STAGE
  No treatment required
- DIASTEMA DUE TO IMPERFECT FUSION AT THE MIDLINE Surgery
- DIASTEMA DUE TO MICRODONTIA AND MACROGNATHIA Orthodontic, crowns or composite build-up.
- DIASTEMA DUE TO MISSING TEETH/EXTRACTED TOOTH Implant or bridge

- DIASTEMA DUE TO RETAINED DECIDUOS TEETH/MESIODENS Extracted at the earliest.
- DIASTEMA DUE TO ABNORMAL FRENUM Frenectomy.
- DIASTEMA DUE TO MIDLINE PATHOLOGY

  Midline pathology like cysts has to be treated.
- DIASTEMA DUE TO ABNORMAL HABITS

Habits should be eliminated using fixed or removable habit breakers.

























































































































































































































































































































## REPRODUCING OPALESCENT AND COUNTER-OPALESCENT EFFECTS WITH DIRECT RESIN COMPOSITES

Luis Guilherme Sensi, DDS, MS, PhDi Fabiano de Oliveira Araujo, DDS, MS, PhDi Fabiano Carlos Marson, DDS, MS, PhDi Sylvio Monteiro, Jr. DDS, MS, MSD, PhDi

In to replace lost or demanded structures with artificial materials that possess biological physical, and functional properties smaller to natural teeth. In recent years, numerous ratio materials objects, which in optimization with anneal time place of shades, translational with anneal time pla