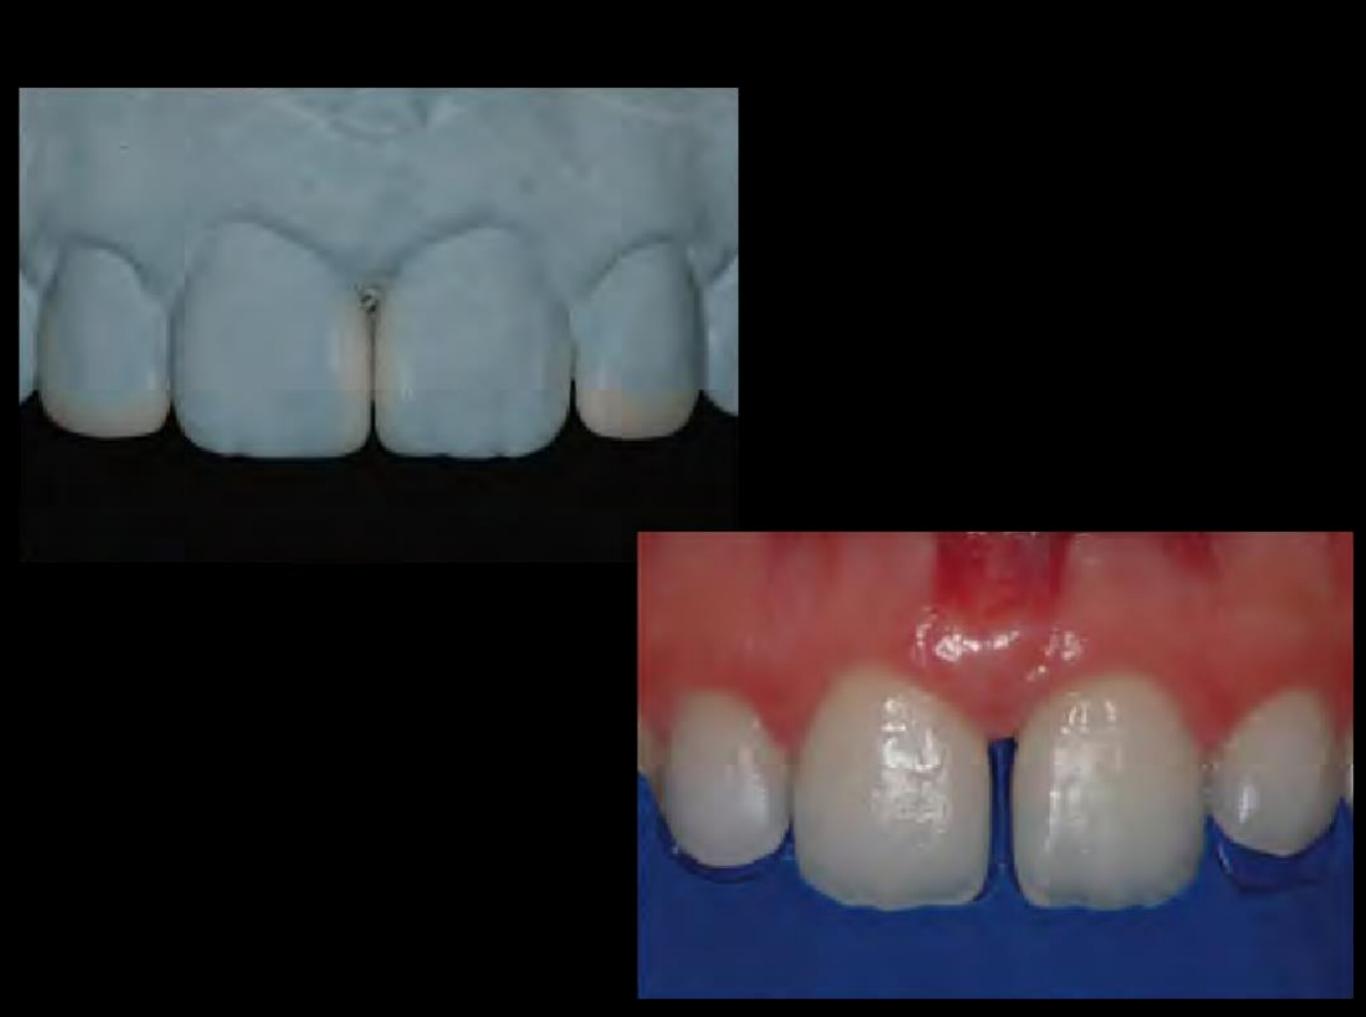

One of the challenges in clinical orthody demonsty is closing attached discitorian without creating "black pranging" between the touch. The success of a suspensive treatment in ansertor touch depends on the extinct integration between mit times and hard times. The conditioning of the interferent papilla is a simple, direct, predictable, and loss case alternative. This paper topicate a case on examinate change in property sends that was successfully sended using Stations) occusionated any total continues tent towardsour

The closure of distance in amorice south using diseas administ percentations and grapped reconnouring in a mining opiom for the eliminism because it removes enthroic baseously because with and hard formit.

in that contest, our of the difficulture encountered in closely, creamer mayors commit algors plangher" or wide gragural embramarcs.) Black minight are spaces which appear between teeth when the gingeral timus does not follow the trapoctive tooth consour and exposes the black background of the took easing.

The purpose of this paper is to describe a case report in which the dissense donnée was some plicated testing clience adhesive. tandon winests and pingival name recommending

(Apriliant professor, Department of Character Sentency States of Character Sentency Sentency of Lasts Colored, Household, Basel Colored, Household, Benedity States of Characterist, Sentency of Lasts Colored, Household, Sentency