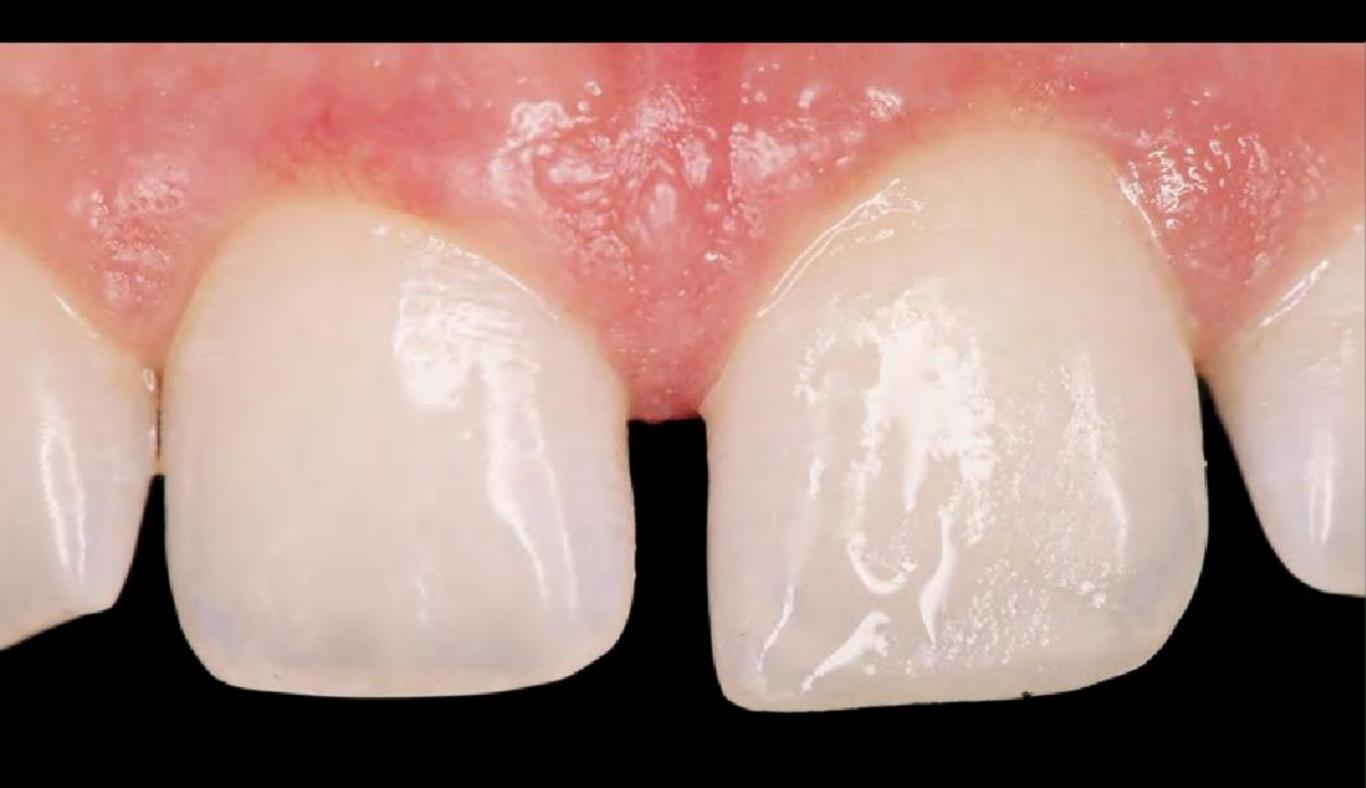

## Closure of Diastema and Cingival Recontouring Using Direct Adhesive Restorations: A Case Report

Kamine surfaces an vitario le' 1900' My 1990. SALSTS PORTAGONS, 1979, 40, 1607 THE PERCHANGED PROPERTY AND PARTY.

One of the challenges in clinical orthody demonsty is closing attached discitorian without creating "black pranging" between the touch. The success of a suspensive treatment in ansertor touch depends on the extinct integration between mit times and hard times. The conditioning of the interferent papilla is a simple, direct, predictable, and loss case alternative. This paper topicate a case on examinate change in property sends that was successfully sended using Stations) occusionated any total continues tent towardsour

The closure of distance in amorice south using diseas administ percentations and grapped reconnouring in a mining opiom for the eliminism because it removes enthroic baseously because with and hard formit.

The purpose of this paper is to describe a case report in which the dissense donnée was some plicated testing clience adhesive. tandon winests and pingival name recommending

(Apriliant professor, Department of Character Sentency States of Character Sentency Sentency of Lasts Colored, Household, Basel Colored, Household, Benedity States of Characterist, Sentency of Lasts Colored, Household, Sentency