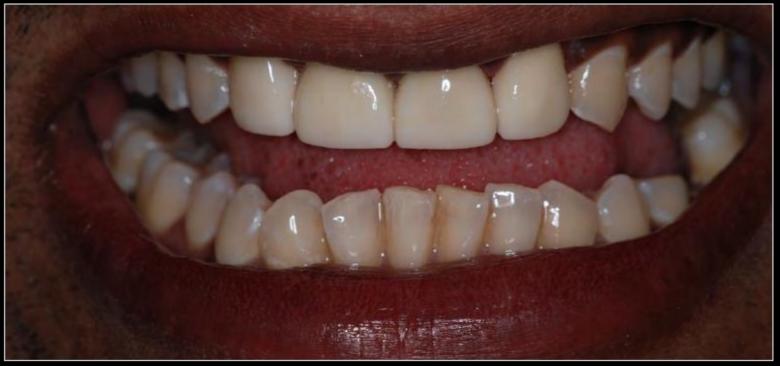

EMOVAL OF CAUSE
- b) ACTIVE TREATMENT
- c) RETENTION

#### 1. REMOVAL OF CAUSE

- DIASTEMA DUE TO UGLY DUCKLING STAGE
  No treatment required
- DIASTEMA DUE TO IMPERFECT FUSION AT THE MIDLINE Surgery
- DIASTEMA DUE TO MICRODONTIA AND MACROGNATHIA Orthodontic, crowns or composite build-up.
- DIASTEMA DUE TO MISSING TEETH/EXTRACTED TOOTH Implant or bridge

- DIASTEMA DUE TO RETAINED DECIDUOS TEETH/MESIODENS Extracted at the earliest.
- DIASTEMA DUE TO ABNORMAL FRENUM Frenectomy.
- DIASTEMA DUE TO MIDLINE PATHOLOGY

  Midline pathology like cysts has to be treated.
- DIASTEMA DUE TO ABNORMAL HABITS

Habits should be eliminated using fixed or removable habit breakers.

























































































































































































































































































































## REPRODUCING OPALESCENT AND COUNTER-OPALESCENT EFFECTS WITH DIRECT RESIN COMPOSITES

Luis Guilherme Sensi, DDS, MS, PhDi Fabiano de Oliveira Araujo, DDS, MS, PhDi Fabiano Carlos Marson, DDS, MS, PhDi Sylvio Monteiro, Jr. DDS, MS, MSD, PhDi

In to replace lost or demanded structures with artificial materials that possess biological physical, and functional properties smaller to natural teeth. In recent years, numerous ratio materials objects, which in optimization with anneal time place of shades, translational with anneal time placement techniques, makes it possess to footing the reflectations that signif