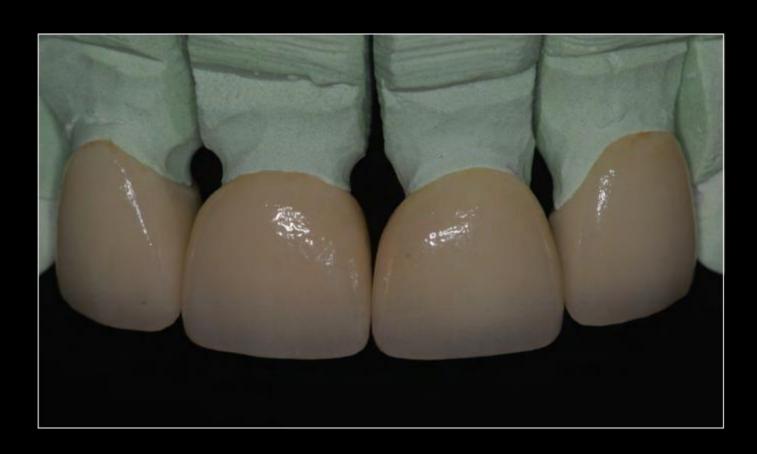

# MANAGEMENT

- a) REMOVAL OF CAUSE
- b) ACTIVE TREATMENT
- c) RETENTION

#### 1. REMOVAL OF CAUSE

- DIASTEMA DUE TO UGLY DUCKLING STAGE
  No treatment required
- DIASTEMA DUE TO IMPERFECT FUSION AT THE MIDLINE Surgery
- DIASTEMA DUE TO MICRODONTIA AND MACROGNATHIA Orthodontic, crowns or composite build-up.
- DIASTEMA DUE TO MISSING TEETH/EXTRACTED TOOTH Implant or bridge

- DIASTEMA DUE TO RETAINED DECIDUOS TEETH/MESIODENS Extracted at the earliest.
- DIASTEMA DUE TO ABNORMAL FRENUM Frenectomy.
- DIASTEMA DUE TO MIDLINE PATHOLOGY

  Midline pathology like cysts has to be treated.
- DIASTEMA DUE TO ABNORMAL HABITS