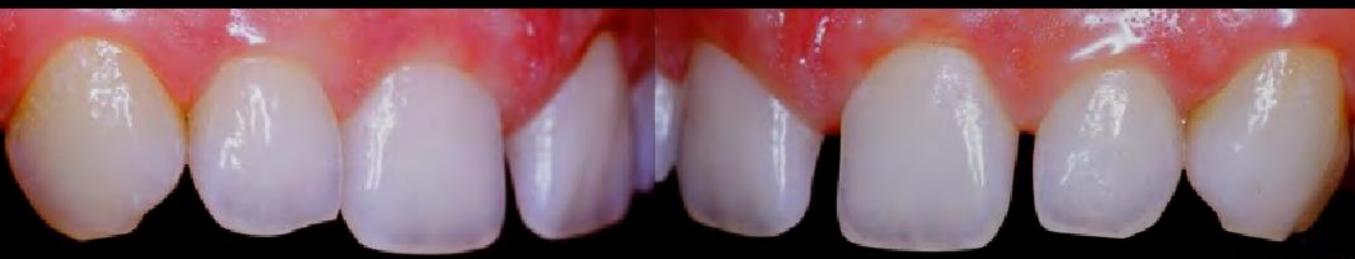

## Closure of Diastema and Cingival Recontouring Using Direct Adhesive Restorations: A Case Report

Kamine surfaces an vitario le' 1900' My 1990. SALSTS PORTAGONS, 1979, 40, 1607 THE PERCHANGED PROPERTY AND PARTY.

One of the challenges in clinical orthody demonsty is closing attached discitorian without creating "black pranging" between the touch. The success of a suspensive treatment in ansertor touch depends on the extinct integration between mit times and hard times. The conditioning of the interferent papilla is a simple, direct, predictable, and loss case alternative. This paper topicate a case on examinate change in property sends that was successfully sended using Stations) occusionated any total continues tent towardsour

The closure of distance in amorice south using diseas administ percentations and grapped reconnouring in a mining opiom for the eliminism because it removes enthroic baseously because with and hard formit.

in that contest, our of the difficulture encountered in closely, creamer mayors commit algors plangher" or wide gragural embramarcs.) Black minight are spaces which appear between teeth when the gingeral timus does not follow the trapoctive tooth consour and exposes the black background of the took easing.