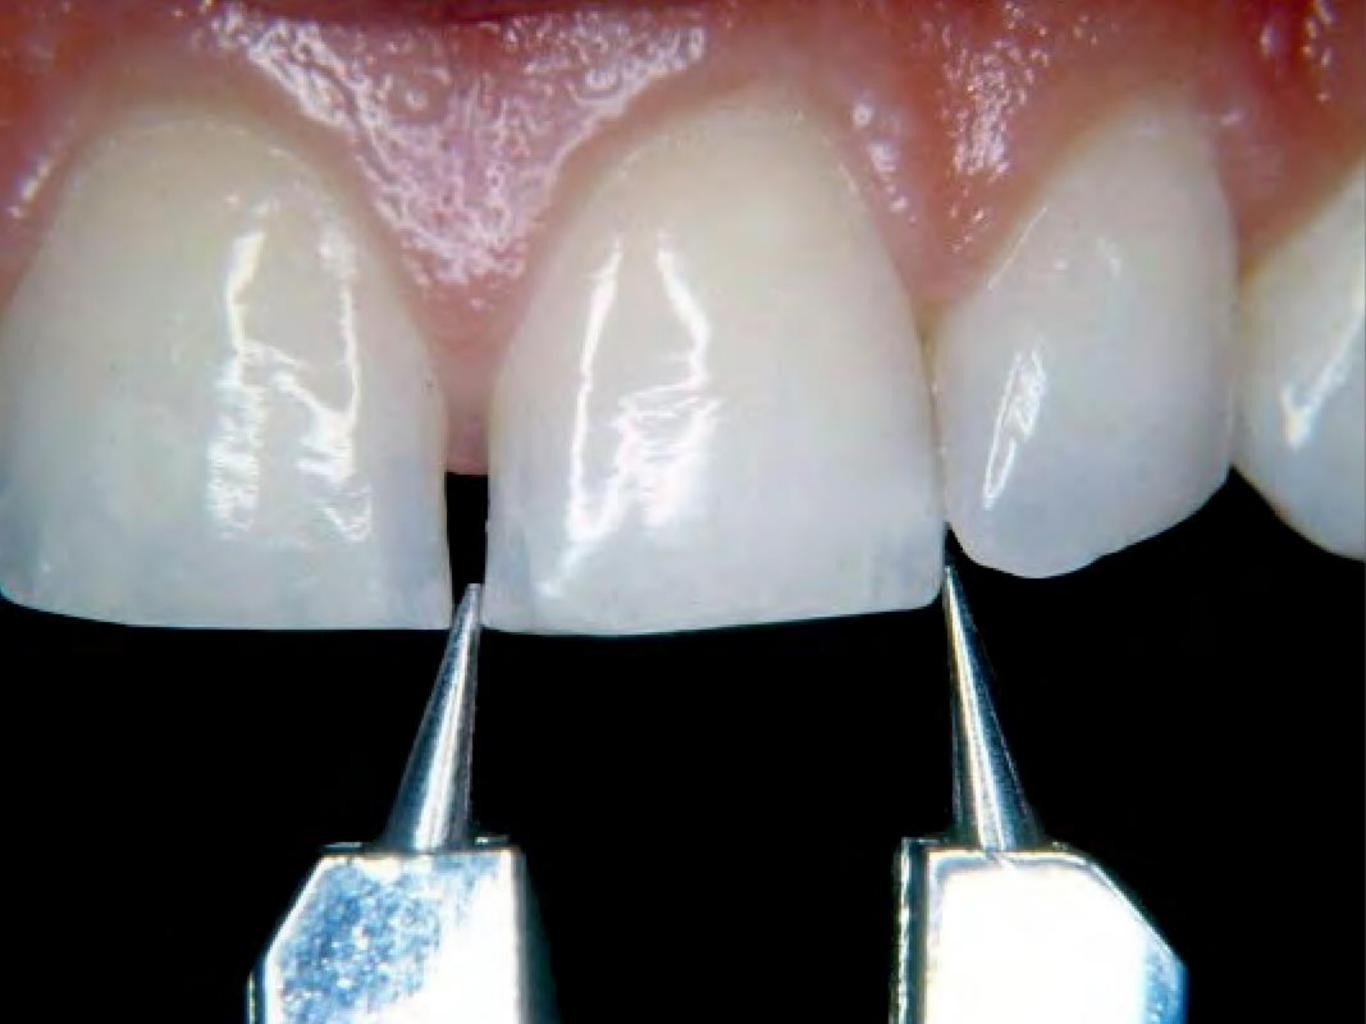

One of the challenges in clinical orthody demonsty is closing attached discitorian without creating "black pranging" between the touch. The success of a suspensive treatment in ansertor touch depends on the extinct integration between mit times and hard times. The conditioning of the interferent papilla is a simple, direct, predictable, and loss case alternative. This paper topicate a case on examinate change in property sends that was successfully sended using Stations) occusionated any total continues tent towardsour

The closure of distance in amorice south using diseas administ percentations and grapped reconnouring in a mining opiom for the eliminism because it removes enthroic baseously because with and hard formit.

The purpose of this paper is to describe a case report in which the dissense donnée was some plicated testing clience adhesive. tandon winests and pingival name recommending

(Apriliant professor, Department of Character Sentency States of Character Sentency Sentency of Lasts Colored, Household, Basel Colored, Household, Benedity States of Characterist, Sentency of Lasts Colored, Household, Sentency