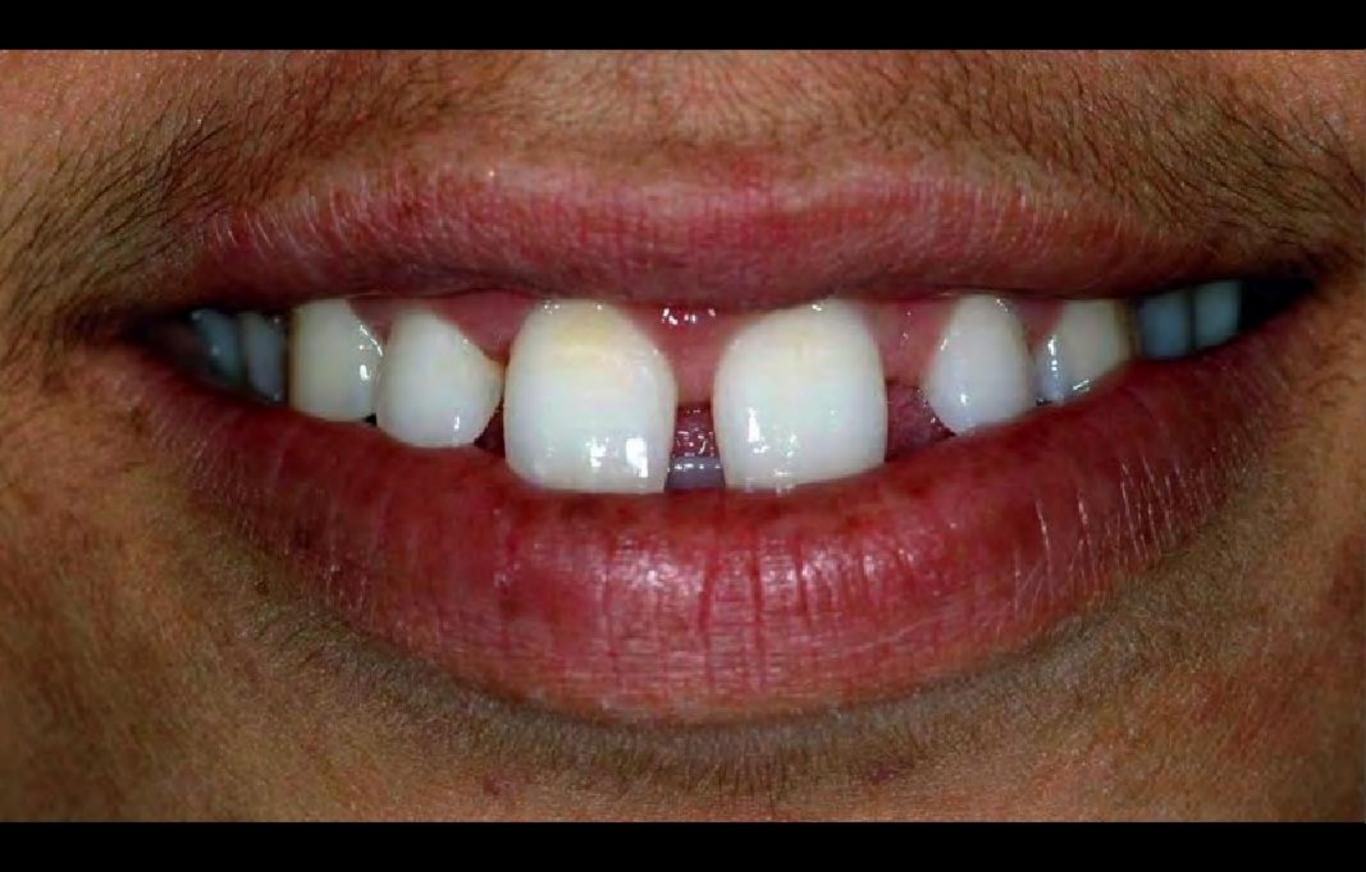

## Closure of Diastema and Cingival Recontouring Using Direct Adhesive Restorations: A Case Report

Kamine surfaces an vitario le' 1900' My 1990. SALSTS PORTAGONS, 1979, 40, 1607 THE PERCHANGED PROPERTY AND PARTY.

One of the challenges in clinical orthody demonsty is closing attached discitorian without creating "black pranging" between the touch. The success of a suspensive treatment in ansertor touch depends on the extinct integration between mit times and hard times. The conditioning of the interferent papilla is a simple, direct, predictable, and loss case alternative. This paper topicate a case on examinate change in property sends that was successfully sended using Stations) occusionated any total continues tent towardsour

The closure of distance in amorice south using diseas administ percentations and grapped reconnouring in a mining opiom for the eliminism because it removes enthroic baseously because with and hard formit.

in that contest, our of the difficulture encountered in closely, creamer mayors commit algors plangher" or wide gragural embramarcs.) Black minight are spaces which appear between teeth when the gingeral timus does not follow the trapoctive tooth consour and exposes the black background of the took easing.