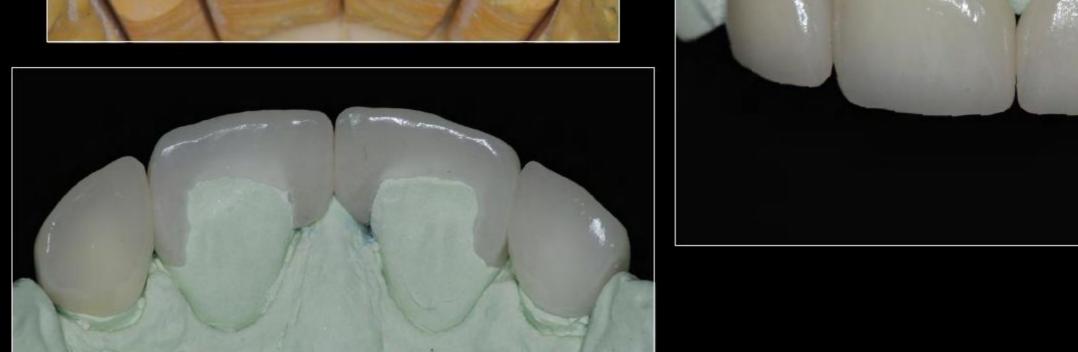

## Closure of Diastema and Cingival Recontouring Using Direct Adhesive Restorations: A Case Report

Kamine surfaces an vitario le' 1900' My 1990. SALSTS PORTAGONS, 1979, 40, 1607 THE PERCHANGED PROPERTY AND PARTY.

One of the challenges in clinical orthody demonsty is closing attached discitorian without creating "black pranging" between the touch. The success of a suspensive treatment in ansertor touch depends on the extinct integration between mit times and hard times. The conditioning of the interferent papilla is a simple, direct, predictable, and loss case alternative. This paper topicate a case on examinate change in property sends that was successfully sended using Stations) occusionated any total continues tent towardsour

The closure of distance in amorice south using diseas administ percentations and grapped reconnouring in a mining opiom for the eliminism because it removes enthroic baseously because with and hard formit.