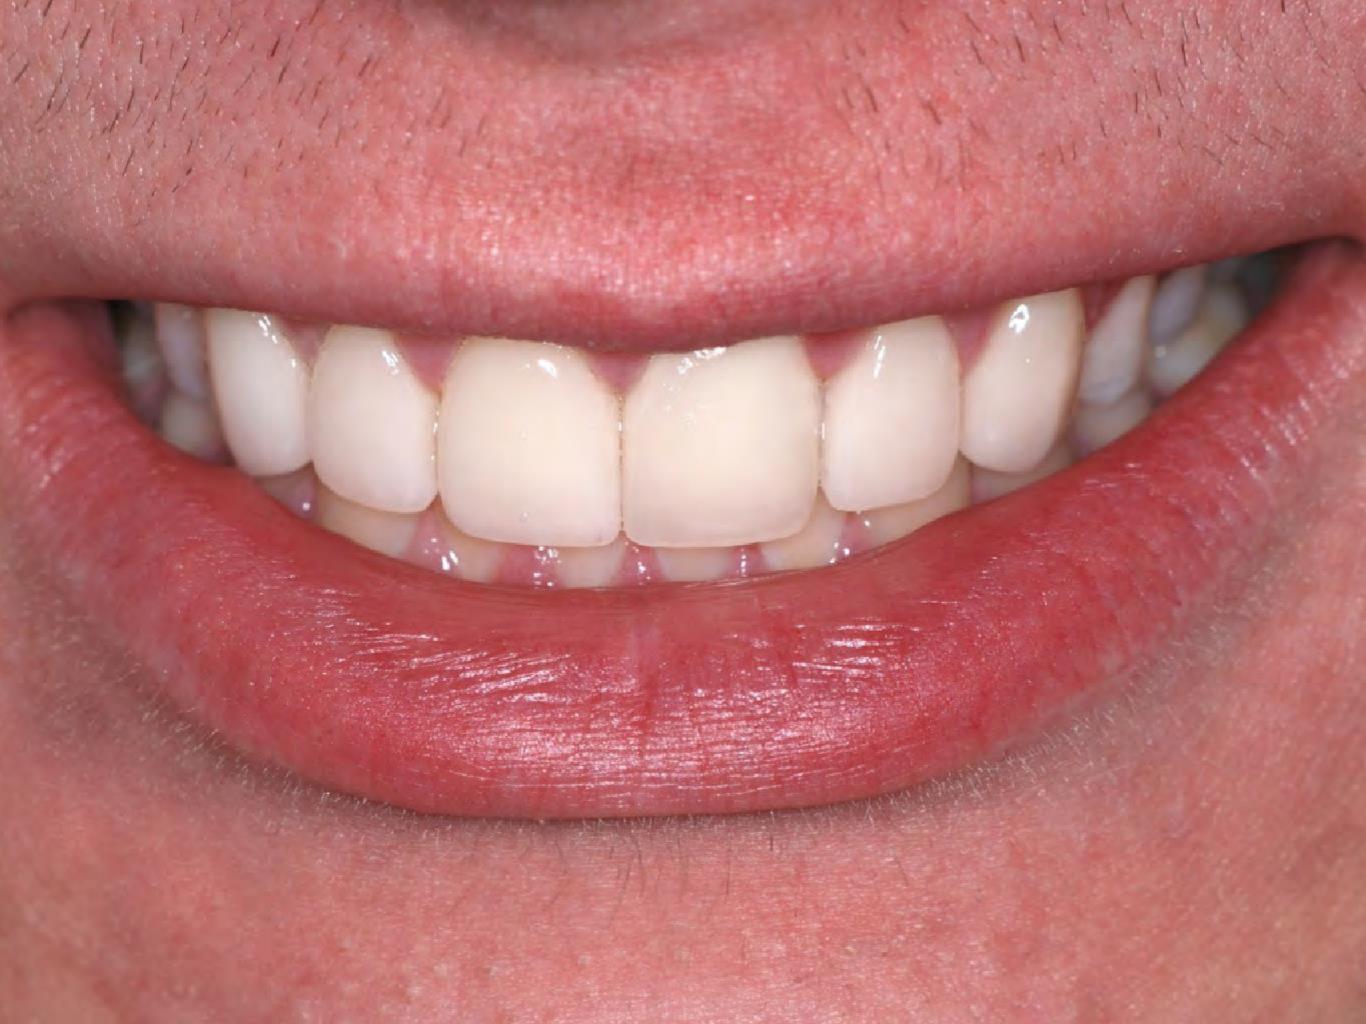

## Closure of Diastema and Cingival Recontouring Using Direct Adhesive Restorations: A Case Report

Kamine surfaces an vitario le' 1900' My 1990. SALSTS PORTAGONS, 1979, 40, 1607 THE PERCHANGED PROPERTY AND PARTY.

One of the challenges in clinical orthody demonsty is closing attached discitorian without creating "black pranging" between the touch. The success of a suspensive treatment in ansertor touch depends on the extinct integration between mit times and hard times. The conditioning of the interferent papilla is a simple, direct, predictable, and loss case alternative. This paper topicate a case on examinate change in property sends that was successfully sended using Stations) occusionated any total continues tent towardsour

The closure of distance in amorice south using diseas administ percentations and grapped reconnouring in a mining opiom for the eliminism because it removes enthroic baseously because with and hard formit.

in that contest, our of the difficulture encountered in closely, creamer mayors commit algors plangher" or wide gragural embramarcs.) Black minight are spaces which appear between teeth when the gingeral timus does not follow the trapoctive tooth consour and exposes the black background of the took easing.