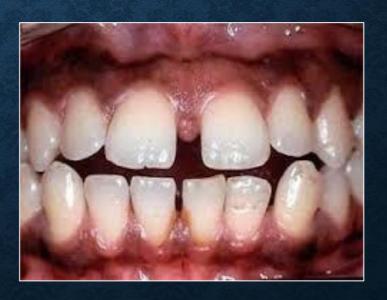

in that contest, our of the difficulture encountered in closely, creamer mayors commit algors plangher" or wide gragural embramarcs.) Black minight are spaces which appear between teeth when the gingeral timus does not follow the trapoctive tooth consour and exposes the black background of the took easing.