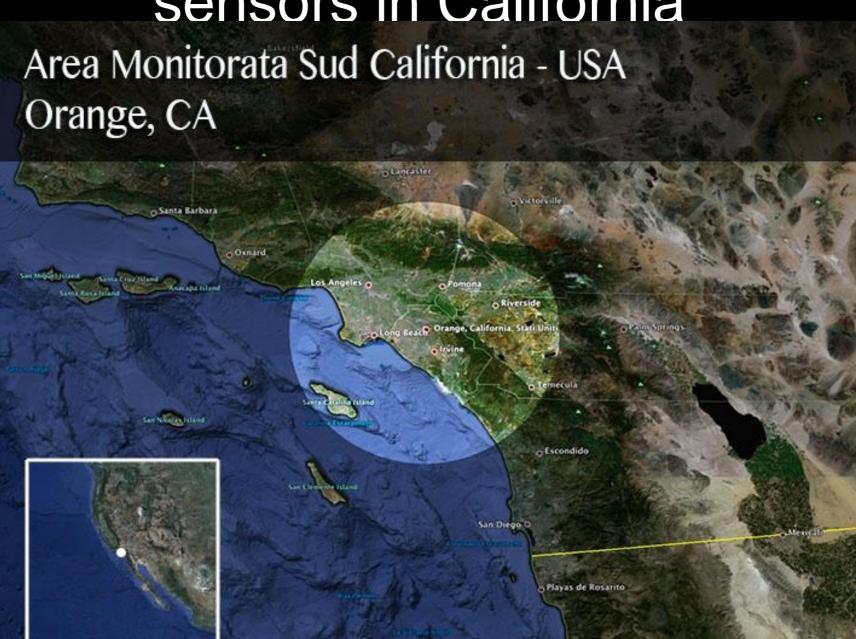

ic situation around Ecuador



### Faulting system of continental Ecuador



# Faulting system and considerable earthquakes



### Seismic risk in Ecuador



### Radon-222 Sensor Network in Central Italy



## Faulting system in Central Italy



### Radon-222 Sensor Network in Taiwan



#### Location of gamma-ray station

- ☐ Taiwan Volcano Observation at Tatun Mountain (YMSG)
- ☐ Hualien Dong Hwa University (DHUG)
- ☐ Chiayi Chung Cheng University (CCUG)
- ☐ Kenting National Park (KTPG)

Δ

The green triangle represents the location of the gamma-ray monitoring station

# Monitored area by Radon-222 sensors in Taiwan



### Radon-222 Sensor Network in California

Potential New sites for radon sensor installation using Power + offices



# Monitored area by Radon-222 sensors in California



# Scheduled Radon-222 Sensor Network in Ecuador



# Sensor of Radon-222



### Installation of a Radon-222 sensor



### Radioactive decay scheme Radon-222

### Decadimento 222 Radon



# Recordings of Radon-222 concentrations and seismic shocks in Abruzzo, 2009

April 2009

Counting rate

**Earthquakes** 

Counting rate variation



## Satellite images of Abruzzo, 2009

1'Aquila, Italy, 06.04.2009

Mosaic of atmospheric activities March 31-April 6th, 2009



### Seismic risk in Latin America



### Thank for Your kind attention!

### Foundation "G. Giuliani ONLUS"

Strada Vicinale di Bazzano, 11 - L'Aquila (Italy) Email: giuliani.giampaolo4@gmail.com

Montevenda Engineering International Association

Association for Development of Ethical Engineering
P.O. Box 729 – 6903 Lugano (Switzer