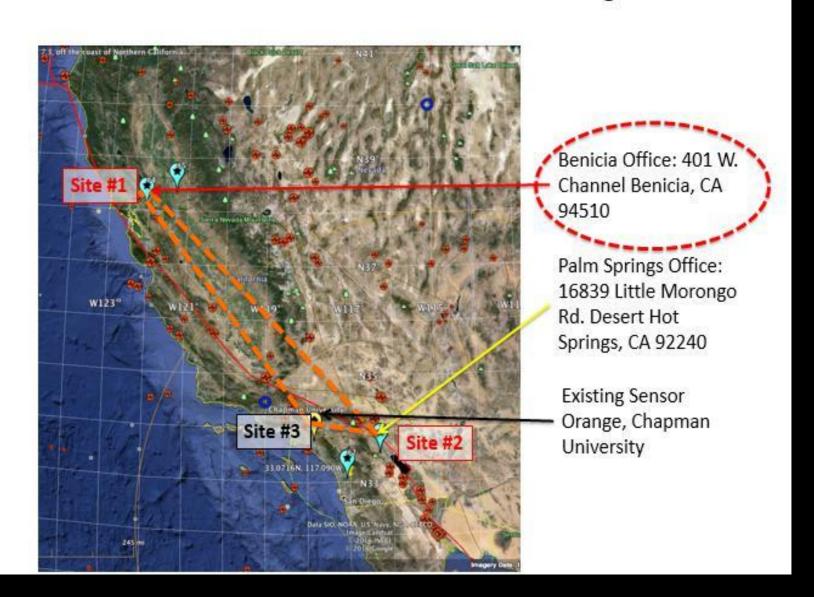

### Radon-222 Sensor Network in California

Potential New sites for radon sensor installation using Power + offices