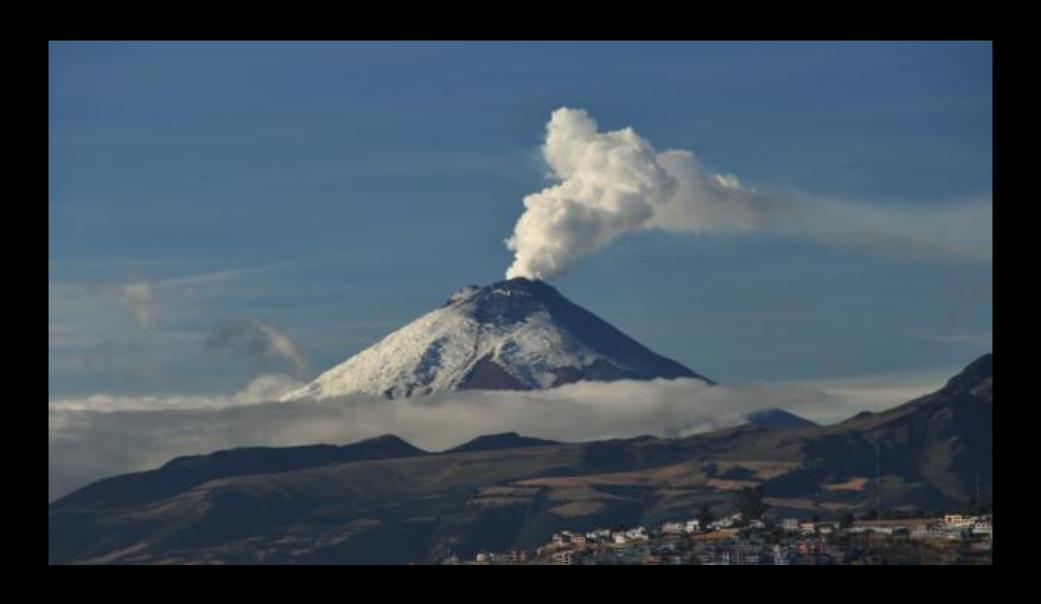

#### 1st International Conference on Natural Hazards and Disaster Management

June 1-3, 2017 - Osaka, Japan

heme: "Significance of Early warning systems and risk management strategies"

#### The geophysical precursors of Earthquakes: Emissions of radon-222 and ionizing radiation in imminent earthquakes. The proposal of a seismic warning network for Ecuador

Gioacchino Giuliani

President of Foundation "G. Giuliani ONLUS"

- L'Aquila (Italy) -

Gualtiero A.N. Valeri

President of Montevenda Engineering International Association

- Lugano (Svitzerland) 
Director of Departement of Chemistry of the Santa Rita University of Rome (Italy)

# Earthquake of Ecuador Coast, April 16<sup>th</sup>, 2016 ex-Shopping Center of Portoviejo



# Volcan Cotopaxi crisis, 2015



### Selva Alegre (Pichincha Province), evacuation test for the Cotopaxi Volcano crisis, 2015



### Tectonic plates around Ecuador



### Tectonic situation around Ecuador



### Faulting system of continental Ecuador



# Faulting system and considerable earthquakes



### Seismic risk in Ecuador



### Radon-222 Sensor Network in Central Italy



## Faulting system in Central Italy



### Radon-222 Sensor Network in Taiwan



#### Location of gamma-ray station

- ☐ Taiwan Volcano Observation at Tatun Mountain (YMSG)
- ☐ Hualien Dong Hwa University (DHUG)
- ☐ Chiayi Chung Cheng University (CCUG)
- ☐ Kenting National Park (KTPG)

Δ

The green triangle represents the location of the gamma-ray monitoring station

# Monitored area by Radon-222 sensors in Taiwan



### Radon-222 Sensor Netwo