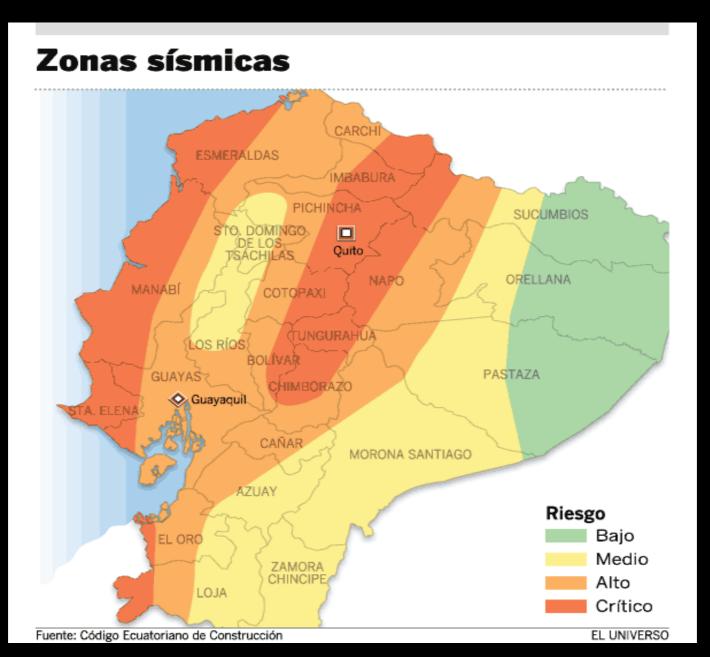

radiation in imminent earthquakes. The proposal of a seismic warning network for Ecuador

Gioacchino Giuliani

President of Foundation "G. Giuliani ONLUS"

- L'Aquila (Italy) -

Gualtiero A.N. Valeri

President of Montevenda Engineering International Association

- Lugano (Svitzerland) 
Director of Departement of Chemistry of the Santa Rita University of Rome (Italy)

# Earthquake of Ecuador Coast, April 16<sup>th</sup>, 2016 ex-Shopping Center of Portoviejo



# Volcan Cotopaxi crisis, 2015



### Selva Alegre (Pichincha Province), evacuation test for the Cotopaxi Volcano crisis, 2015



### Tectonic plates around Ecuador



### Tectonic situation around Ecuador



### Faulting system of continental Ecuador



# Faulting system and considerable earthquakes



### Seismic risk in Ecuador



### Radon-222 Sensor Network in Central Italy



## Faulting system in Central Italy



### Radon-222 Sensor Network in Taiwan



#### Location of gamma-ray station

- ☐ Taiwan Volcano Observation at Tatun Mountain (YMSG)
- ☐ Hualien Dong Hwa University (DHUG)
- ☐ Chiayi Chung Cheng University (CCUG)
- ☐ Kenting National Park (KTPG)

Δ

The green triangle represents the location of the gamma-ray monitoring station

# Monitored area by Radon-222 sensors in Taiwan



### Radon-222 Sensor Network in California

Potential New sites for radon sensor installation using Power + offices



# Monitored area by Radon-222 sensors in California



# Scheduled Radon-222 Sensor Network in Ecuador



# Sensor of Radon-222



### Installation of a Radon-222 sensor



### Radioactive decay scheme Radon-2