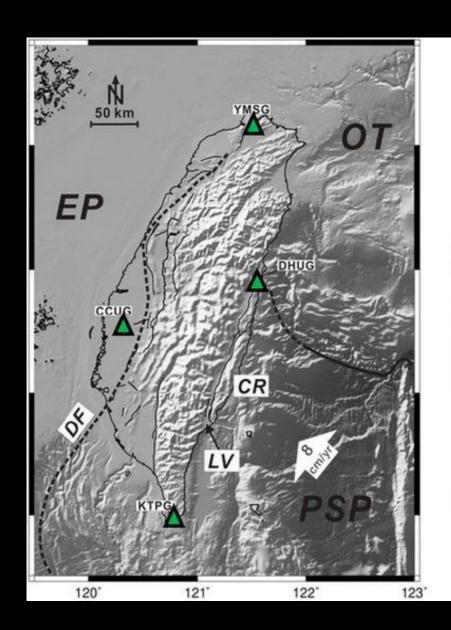

### Radon-222 Sensor Network in Taiwan

#### Location of gamma-ray station

- ☐ Taiwan Volcano Observation at Tatun Mountain (YMSG)
- ☐ Hualien Dong Hwa University (DHUG)
- ☐ Chiayi Chung Cheng University (CCUG)
- ☐ Kenting National Park (KTPG)

Δ

The green triangle represents the location of the gamma-ray monitoring station