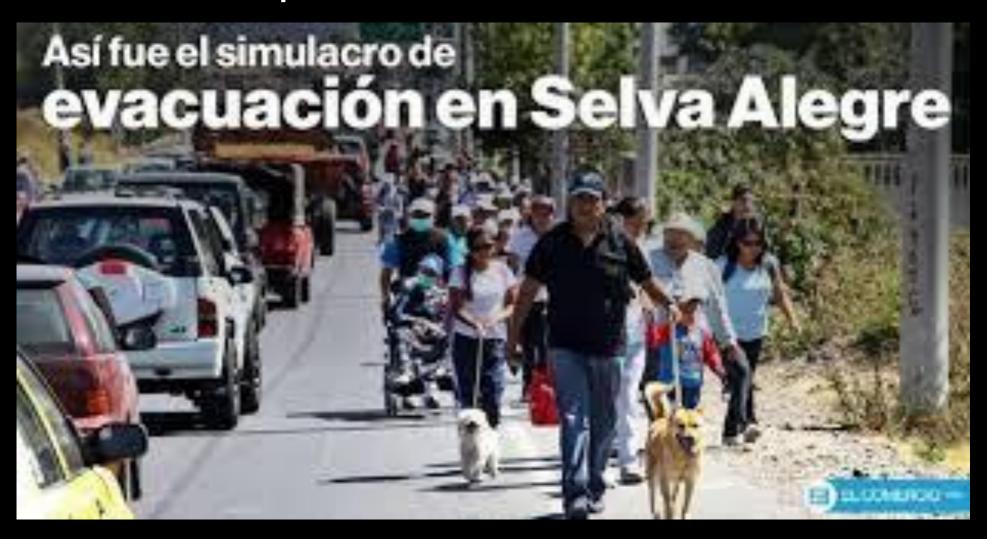

### Selva Alegre (Pichincha Province), evacuation test for the Cotopaxi Volcano crisis, 2015