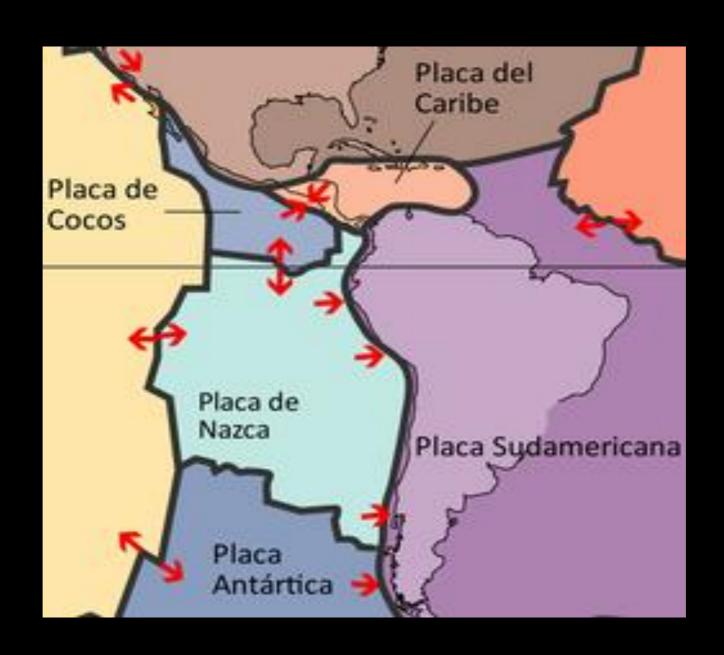

apan

heme: "Significance of Early warning systems and risk management strategies"

#### The geophysical precursors of Earthquakes: Emissions of radon-222 and ionizing radiation in imminent earthquakes. The proposal of a seismic warning network for Ecuador

Gioacchino Giuliani

President of Foundation "G. Giuliani ONLUS"

- L'Aquila (Italy) -

Gualtiero A.N. Valeri

President of Montevenda Engineering International Association

- Lugano (Svitzerland) 
Director of Departement of Chemistry of the Santa Rita University of Rome (Italy)

# Earthquake of Ecuador Coast, April 16<sup>th</sup>, 2016 ex-Shopping Center of Portoviejo



# Volcan Cotopaxi crisis, 2015



### Selva Alegre (Pichincha Province), evacuation test for the Cotopaxi Volcano crisis, 2015



### Tectonic plates around Ecuador



### Tectonic situation around Ecuador



### Faulting system of continental Ecuador



# Faulting system and considerable earthquakes



### Seismic risk in Ecuador



### Radon-222 Sensor Network in Central Italy



## Faulting system in Central Italy



### Radon-222 Sensor Network in Taiwan



#### Location of gamma-ray station

- ☐ Taiwan Volcano Observation at Tatun Mountain (YMSG)
- ☐ Hualien Dong Hwa University (DHUG)
- ☐ Chiayi Chung Cheng University (CCUG)
- ☐ Kenting National Park (KTPG)

Δ

The green triangle represents the location of the gamma-ray monitoring station

# Monitored area by Radon-222 sensors in Taiwan



### Radon-222 Sensor Network in California

Potential New sites for radon sensor installation using Power + offices



# Monitored area by Radon-222 sensors in