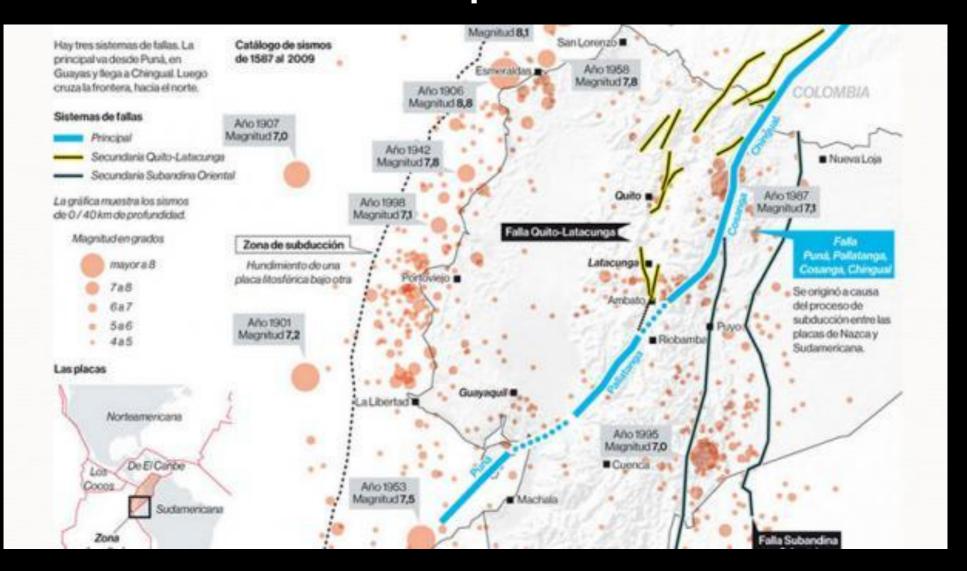

ions of radon-222 and ionizing radiation in imminent earthquakes. The proposal of a seismic warning network for Ecuador

Gioacchino Giuliani

President of Foundation "G. Giuliani ONLUS"

- L'Aquila (Italy) -

Gualtiero A.N. Valeri

President of Montevenda Engineering International Association

- Lugano (Svitzerland) 
Director of Departement of Chemistry of the Santa Rita University of Rome (Italy)

# Earthquake of Ecuador Coast, April 16<sup>th</sup>, 2016 ex-Shopping Center of Portoviejo



# Volcan Cotopaxi crisis, 2015



### Selva Alegre (Pichincha Province), evacuation test for the Cotopaxi Volcano crisis, 2015



### Tectonic plates around Ecuador



### Tectonic situation around Ecuador



### Faulting system of continental Ecuador



# Faulting system and considerable earthquakes



### Seismic risk in Ecuador



### Radon-222 Sensor Network in Central Italy



## Faulting system in Central Italy



### Radon-222 Sensor Network in Taiwan



#### Location of gamma-ray station

- ☐ Taiwan Volcano Observation at Tatun Mountain (YMSG)
- ☐ Hualien Dong Hwa University (DHUG)
- ☐ Chiayi Chung Cheng University (CCUG)
- ☐ Kenting National Park (KTPG)

Δ

The green triangle represents the location of the gamma-ray monitoring station

# Monitored area by Radon-222 sensors in Taiwan



### Radon-222 Sensor Network in California

Potential New sites for radon sensor installation using Power + offices



# Monitored area by Radon-222 sensors in California



# Scheduled Radon-222 Sensor Network in Ecuador



# Sensor of Radon-222



### Installation of a Radon-222 sensor



### R