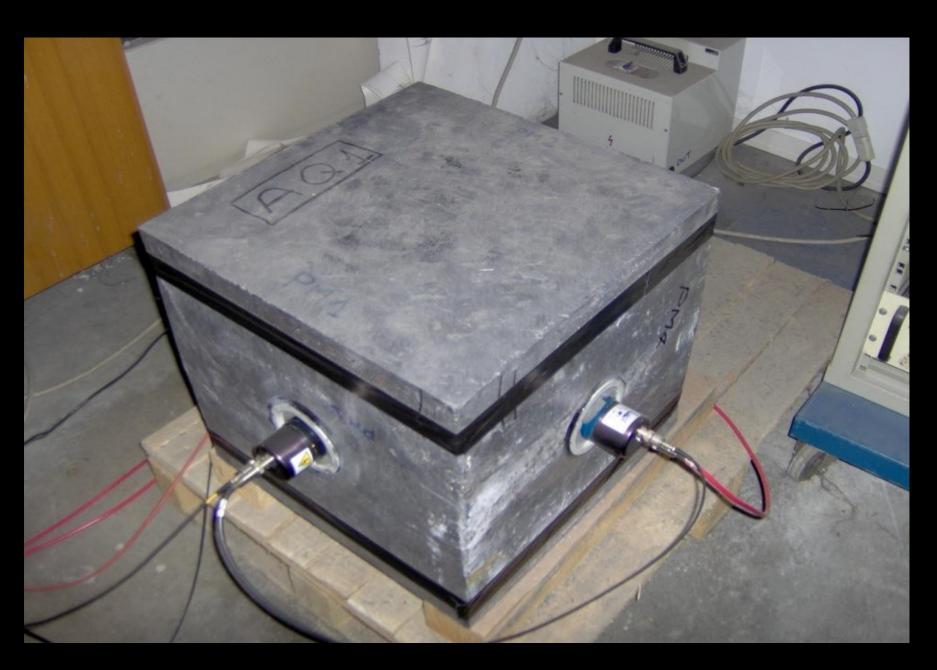

# Faulting system and considerable earthquakes



### Seismic risk in Ecuador



### Radon-222 Sensor Network in Central Italy



## Faulting system in Central Italy



### Radon-222 Sensor Network in Taiwan



#### Location of gamma-ray station

- ☐ Taiwan Volcano Observation at Tatun Mountain (YMSG)
- ☐ Hualien Dong Hwa University (DHUG)
- ☐ Chiayi Chung Cheng University (CCUG)
- ☐ Kenting National Park (KTPG)

Δ

The green triangle represents the location of the gamma-ray monitoring station

# Monitored area by Radon-222 sensors in Taiwan



### Radon-222 Sensor Network in California

Potential New sites for radon sensor installation using Power + offices



# Monitored area by Radon-222 sensors in California



# Scheduled Radon-222 Sensor Network in Ecuador



# Sensor of Radon-222



### Installation of a Radon-222 sensor



### Radioactive decay scheme Radon-222

### Decadimento 222 Radon



# Recordings of Radon-222 concentrations and seismic shocks in Abruzzo, 2009

April 2009

Counting rate

**Earthquakes** 

Counting rate variation



## Satellite images of Abruzzo, 2009

1'Aquila, Italy, 06.04.2009

Mosaic of atmospheric activities March 31-April 6th, 2009



### Seismic risk in Latin America



### Thank for Your kind attention!

### Foundation "G. Giuliani ONLUS"

Strada Vicinale di Bazzano, 11 - L'Aquila (Italy) Email: giuliani.giampaolo4@gmail.com

Montevenda Engineering International Association

Association for Development of Ethical Engineering
P.O. Box 729 – 6903 Lugano (Switzerlad)

Email: montevenda@montevenda.net