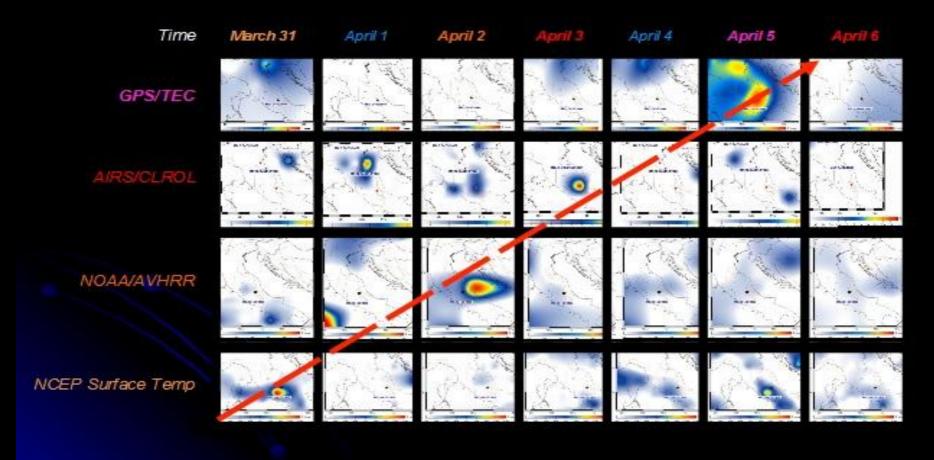

## Satellite images of Abruzzo, 2009

1'Aquila, Italy, 06.04.2009

Mosaic of atmospheric activities March 31-April 6th, 2009