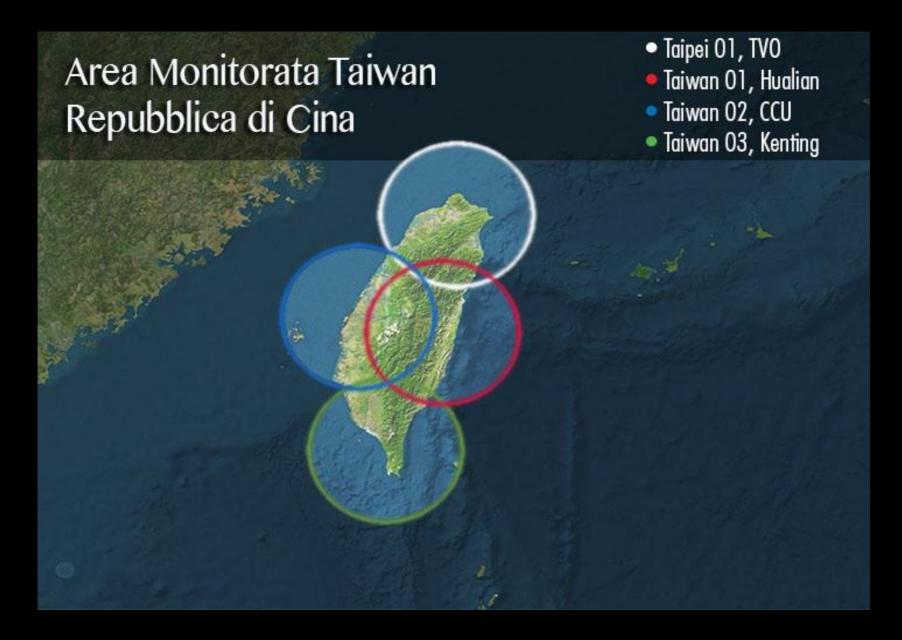

lcan Cotopaxi crisis, 2015



### Selva Alegre (Pichincha Province), evacuation test for the Cotopaxi Volcano crisis, 2015



### Tectonic plates around Ecuador



### Tectonic situation around Ecuador



### Faulting system of continental Ecuador



# Faulting system and considerable earthquakes



### Seismic risk in Ecuador



### Radon-222 Sensor Network in Central Italy



## Faulting system in Central Italy



### Radon-222 Sensor Network in Taiwan



#### Location of gamma-ray station

- ☐ Taiwan Volcano Observation at Tatun Mountain (YMSG)
- ☐ Hualien Dong Hwa University (DHUG)
- ☐ Chiayi Chung Cheng University (CCUG)
- ☐ Kenting National Park (KTPG)

Δ

The green triangle represents the location of the gamma-ray monitoring station

# Monitored area by Radon-222 sensors in Taiwan



### Radon-222 Sensor Network in California

Potential New sites for radon sensor installation using Power + offices



# Monitored area by Radon-222 sensors in California



# Scheduled Radon-222 Sensor Network in Ecuador



# Sensor of Radon-222



### Installation of a Radon-222 sensor



### Radioactive decay scheme Radon-222

### Decadimento 222 Radon



# Recordings of Radon-222 concentrations and seismic shocks in Abruzzo, 2009

April 2009

Counting rate

**Earthquakes** 

Counting rate variation



## Satellite images of Abruzzo, 2009

1'Aquila, Italy, 06.04.2009

Mosaic of atmospheric activities March 31-April 6th, 2009



### Seismic risk in Latin America



### Thank for Your kind attention!

### Foundation "G. Giuliani ONLUS"

Strada Vicinale di Bazzano, 11 - L'Aquila (Italy)