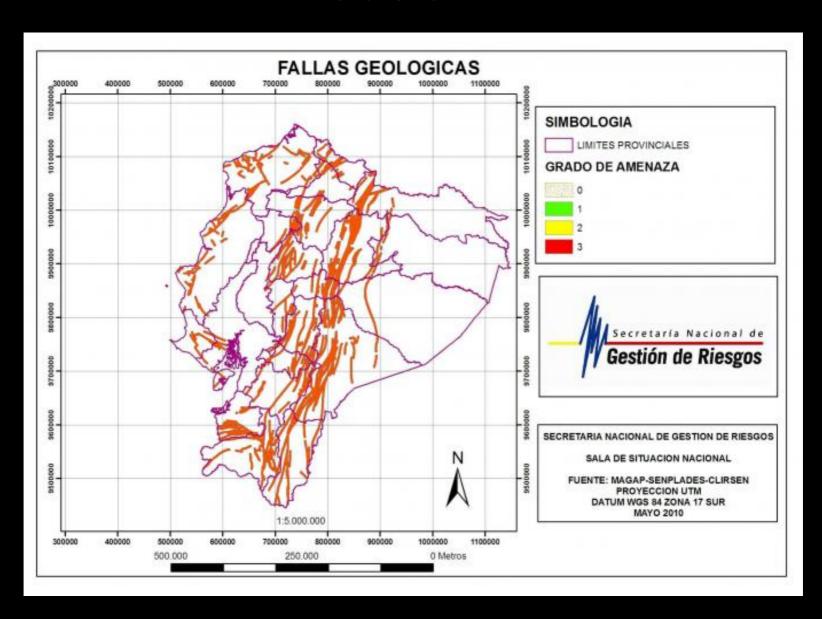

# The geophysical precursors of Earthquakes: Emissions of radon-222 and ionizing radiation in imminent earthquakes. The proposal of a seismic warning network for Ecuador

Gioacchino Giuliani

President of Foundation "G. Giuliani ONLUS"

- L'Aquila (Italy) -

Gualtiero A.N. Valeri

President of Montevenda Engineering International Association

- Lugano (Svitzerland) 
Director of Departement of Chemistry of the Santa Rita University of Rome (Italy)

# Earthquake of Ecuador Coast, April 16<sup>th</sup>, 2016 ex-Shopping Center of Portoviejo



# Volcan Cotopaxi crisis, 2015



### Selva Alegre (Pichincha Province), evacuation test for the Cotopaxi Volcano crisis, 2015



### Tectonic plates around Ecuador



### Tectonic situation around Ecuador



### Faulting system of continental Ecuador



# Faulting system and considerable earthquakes



### Seismic risk in Ecuador



### Radon-222 Sensor Network in Central Italy



## Faulting system in Central Italy



### Radon-222 Sensor Network in Taiwan



#### Location of gamma-ray station

- ☐ Taiwan Volcano Observation at Tatun Mountain (YMSG)
- ☐ Hualien Dong Hwa University (DHUG)
- ☐ Chiayi Chung Cheng University (CCUG)
- ☐ Kenting National Park (KTPG)

Δ

The green triangle represents the location of the gamma-ray monitoring station

# Monitored area by Radon-222 sensors in Taiwan



### Radon-222 Sensor Network in California

Potential New sites for radon sensor installation using Power + offices



# Monitored area by Radon-222 sensors in California



# Scheduled Radon-222 Sensor Network in Ecuador



# Sensor of Radon-222