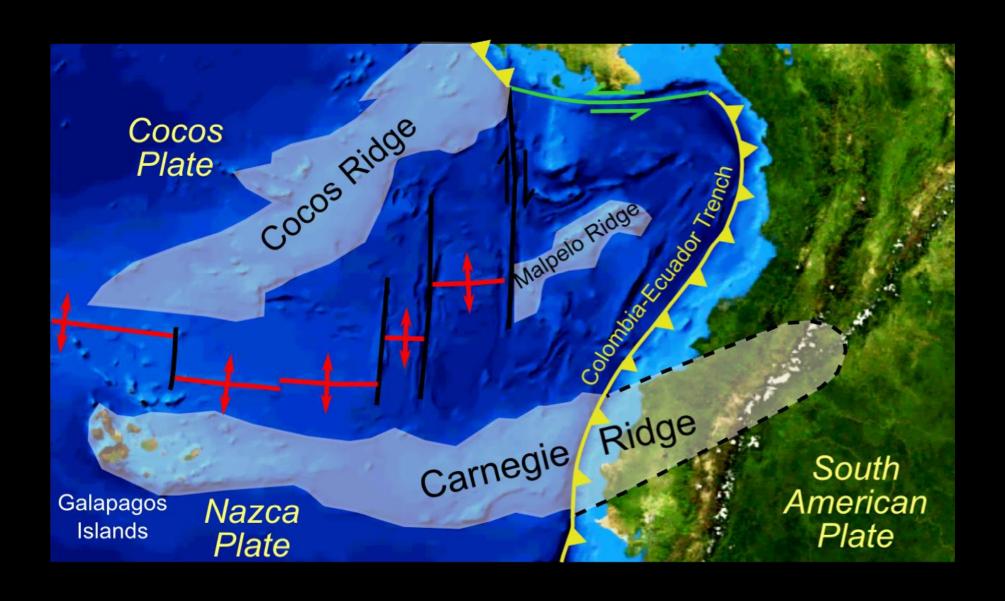

g systems and risk management strategies"

#### The geophysical precursors of Earthquakes: Emissions of radon-222 and ionizing radiation in imminent earthquakes. The proposal of a seismic warning network for Ecuador

Gioacchino Giuliani

President of Foundation "G. Giuliani ONLUS"

- L'Aquila (Italy) -

Gualtiero A.N. Valeri

President of Montevenda Engineering International Association

- Lugano (Svitzerland) 
Director of Departement of Chemistry of the Santa Rita University of Rome (Italy)

# Earthquake of Ecuador Coast, April 16<sup>th</sup>, 2016 ex-Shopping Center of Portoviejo



# Volcan Cotopaxi crisis, 2015



### Selva Alegre (Pichincha Province), evacuation test for the Cotopaxi Volcano crisis, 2015



### Tectonic plates around Ecuador



### Tectonic situation around Ecuador



### Faulting system of continental Ecuador



# Faulting system and considerable earthquakes



### Seismic risk in Ecuador



### Radon-222 Sensor Network in Central Italy



## Faulting system in Central Italy



### Radon-222 Sensor Network in Taiwan



#### Location of gamma-ray station

- ☐ Taiwan Volcano Observation at Tatun Mountain (YMSG)
- ☐ Hualien Dong Hwa University (DHUG)
- ☐ Chiayi Chung Cheng University (CCUG)
- ☐ Kenting National Park (KTPG)

Δ

The green triangle represents the location of the gamma-ray monitoring station

# Monitored area by Radon-222 sensors in Taiwan



### Radon-222 Sensor Network in California

Potential New sites for radon sensor installation using Power + offices



# Monitored area by Radon-222 sensors in California



# Scheduled Radon-222 Senso