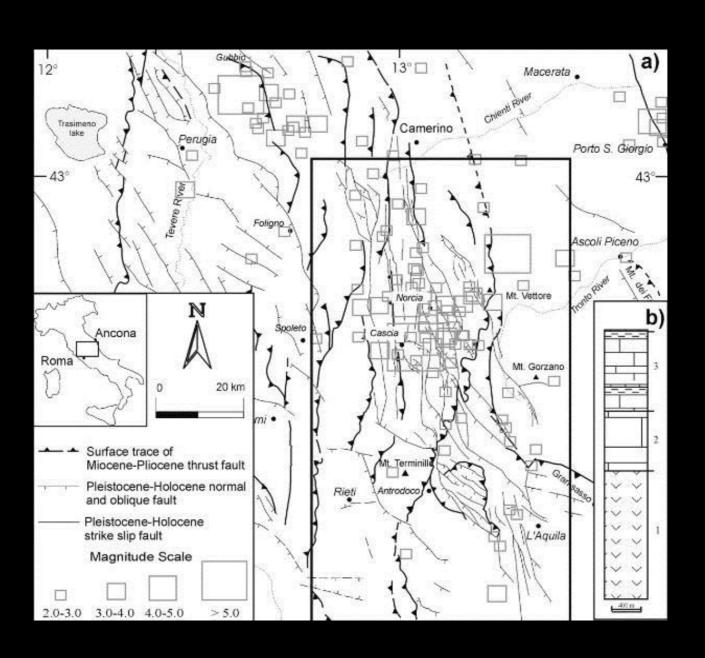

Gioacchino Giuliani

President of Foundation "G. Giuliani ONLUS"

- L'Aquila (Italy) -

Gualtiero A.N. Valeri

President of Montevenda Engineering International Association

- Lugano (Svitzerland) 
Director of Departement of Chemistry of the Santa Rita University of Rome (Italy)

# Earthquake of Ecuador Coast, April 16<sup>th</sup>, 2016 ex-Shopping Center of Portoviejo



# Volcan Cotopaxi crisis, 2015



### Selva Alegre (Pichincha Province), evacuation test for the Cotopaxi Volcano crisis, 2015



### Tectonic plates around Ecuador



### Tectonic situation around Ecuador



### Faulting system of continental Ecuador



# Faulting system and considerable earthquakes



### Seismic risk in Ecuador



### Radon-222 Sensor Network in Central Italy



## Faulting system in Central Italy



### Radon-222 Sensor Network in Taiwan



#### Location of gamma-ray station

- ☐ Taiwan Volcano Observation at Tatun Mountain (YMSG)
- ☐ Hualien Dong Hwa University (DHUG)
- ☐ Chiayi Chung Cheng University (CCUG)
- ☐ Kenting National Park (KTPG)

Δ

The green triangle represents the location of the gamma-ray monitoring station

# Monitored area by Radon-222 sensors in Taiwan



### Radon-222 Sensor Network in California

Potential New sites for radon sensor installation using Power + offices



# Monitored area by Radon-222 sensors in California



# Scheduled Radon-222 Sensor Network in Ecuador



# Sensor of Radon-222



### Installation of a Radon-222 sensor



### Radioactive decay scheme Radon-222

### Decadimento 222 Radon



# Recordings of Radon-222 concentrations and seismic sh