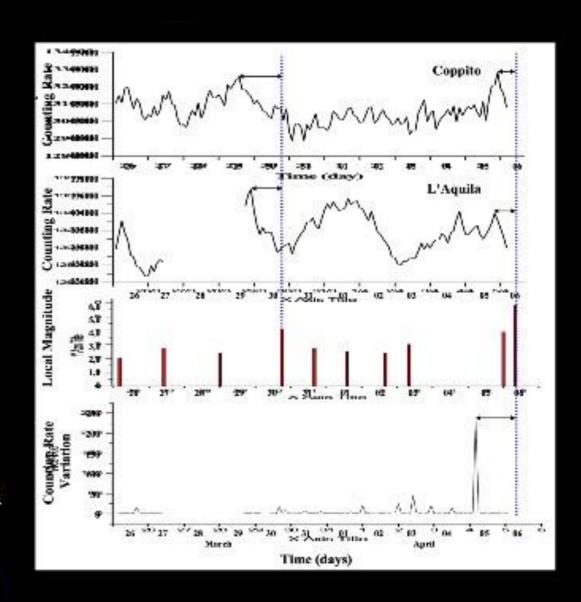

# Recordings of Radon-222 concentrations and seismic shocks in Abruzzo, 2009

April 2009

Counting rate

**Earthquakes** 

Counting rate variation