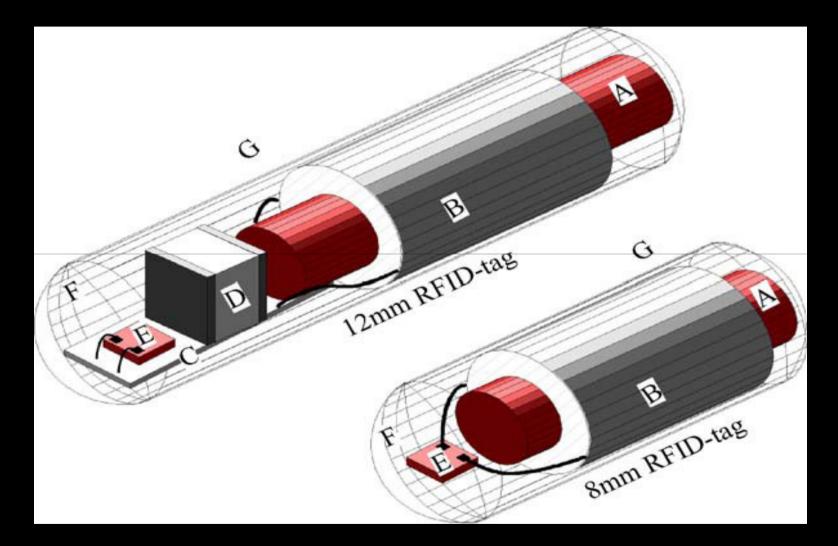

|            |           |  |

Law Nº 2951/08, Decree Nº 695/09, Buenos Aires, Argentina

## DENTAL FILE

# Relieved, transmitted and interpreted in universally form.

#### Two Digit System.

Briñón, E. "Lesiones e iatrogenias en Odontología Legal", Ed. Cáthedra Jurídica, Buenos Aires, 2006. Resolución AOFS Nº4 - Sobre Sistema de Nomenclatura Dentaria www.sadol.com.ar

## TWO DIGIT SYSTEM

## 18 17 16 15 14 13 12 11 21 22 23 24 25 26 27 28 48 47 46 45 44 43 42 41 31 32 33 34 35 36 37 38

F.D.I. (Dental International Federation)





http://www.plass.dk/images/pdf/dvi\_brochure\_2010.pdf

#### IMPLANTS



J. Berketa, V. Marino, H. James. Survival of batch numbers within dental implants following incineration as an aid to identification. Forensic Odontostomatol 2010;28:1:1-4)

## BIOCHIP



Nuzzolese E, Di Vella G. Future project concerning mass disaster management: a forensic odontology prospectus. Int Dent J 2007;57:261-6.



Nuzzolese E, Di Vella G. Future project concerning mass disaster management: a forensic odontology prospectus. Int Dent J 2007;57:261-6.



#### Estándares, Protocolos y Globalización de la Odontología Forense. Standards, Protocols and Globalization of Forensic Odontology.

Briem Stamm Alan D.

Especialista en Odontología Legal, Auxiliar Docente, Cátedra de Odontología Legal, Facultad de Odontología, Universidad del Nordeste (Argentina).

#### ABSTRACT

A disaster is an unexpected event that causes death or wounds to a high number of persons and the condition of the bodies originates serious difficulties for the identification. The promotion of teams