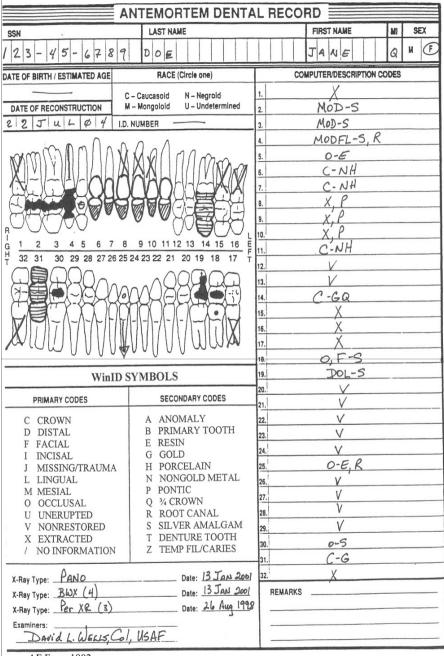

#### IN DEAD

Dental Identifcation of Tsunami Victims in Phuket, Thailand Peter Schuller-Götzburg, 2007