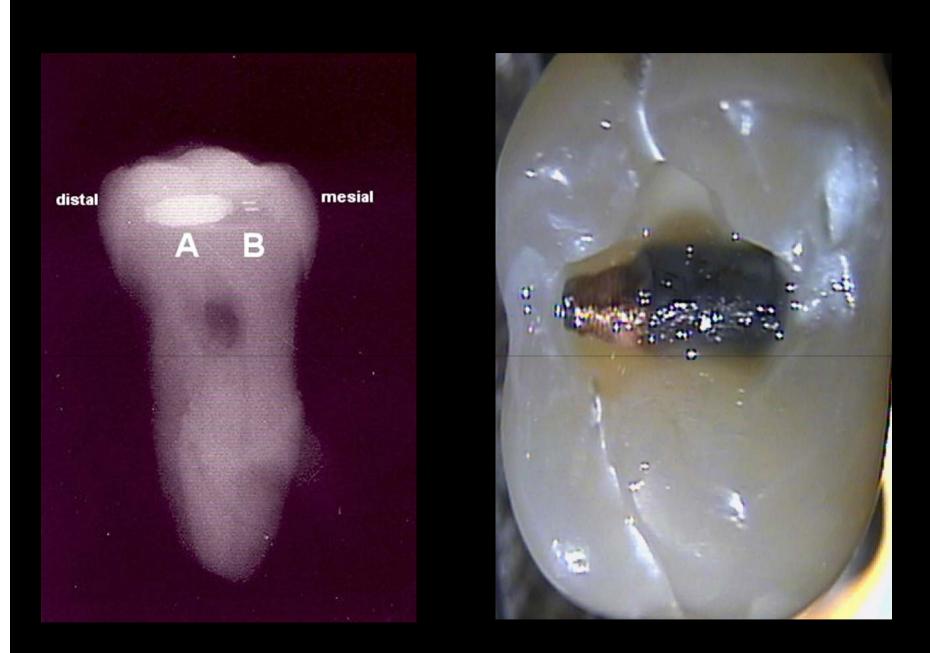

rpreted in universally form.

#### Two Digit System.

Briñón, E. "Lesiones e iatrogenias en Odontología Legal", Ed. Cáthedra Jurídica, Buenos Aires, 2006. Resolución AOFS Nº4 - Sobre Sistema de Nomenclatura Dentaria www.sadol.com.ar

## TWO DIGIT SYSTEM

## 18 17 16 15 14 13 12 11 21 22 23 24 25 26 27 28 48 47 46 45 44 43 42 41 31 32 33 34 35 36 37 38

F.D.I. (Dental International Federation)





http://www.plass.dk/images/pdf/dvi\_brochure\_2010.pdf

#### IMPLANTS



J. Berketa, V. Marino, H. James. Survival of batch numbers within dental implants following incineration as an aid to identification. Forensic Odontostomatol 2010;28:1:1-4)

## BIOCHIP



Nuzzolese E, Di Vella G. Future project concerning mass disaster management: a forensic odontology prospectus. Int Dent J 2007;57:261-6.



Nuzzolese E, Di Vella G. Future project concerning mass disaster management: a forensic odontology prospectus. Int Dent J 2007;57:261-6.



#### Estándares, Protocolos y Globalización de la Odontología Forense. Standards, Protocols and Globalization of Forensic Odontology.

Briem Stamm Alan D.

Especialista en Odontología Legal, Auxiliar Docente, Cátedra de Odontología Legal, Facultad de Odontología, Universidad del Nordeste (Argentina).

#### ABSTRACT

A disaster is an unexpected event that causes death or wounds to a high number of persons and the condition of the bodies originates serious difficulties for the identification. The promotion of teams has been recommended for these procedures (DVI), always under protocols and standards recognized internationally. Since the teeth and its r