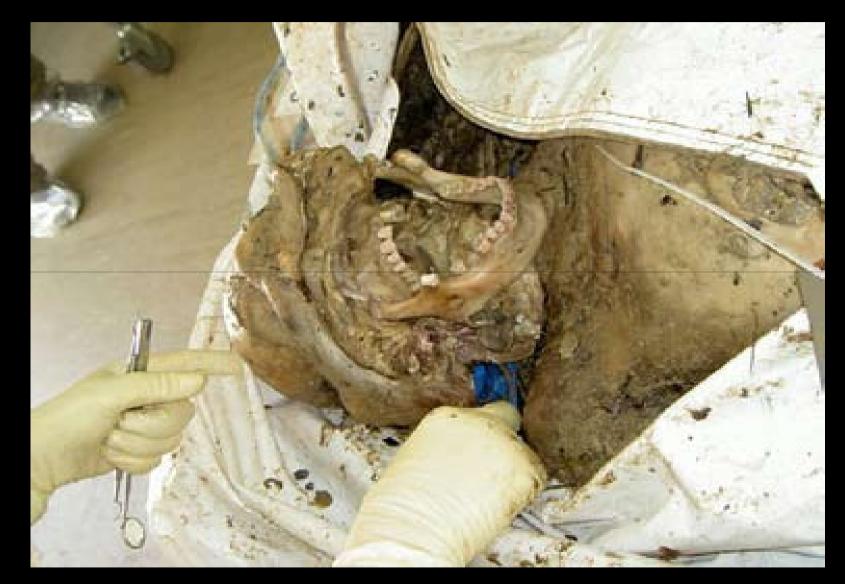

#### IN DEAD

Dental Identifcation of Tsunami Victims in Phuket, Thailand Peter Schuller-Götzburg, 2007