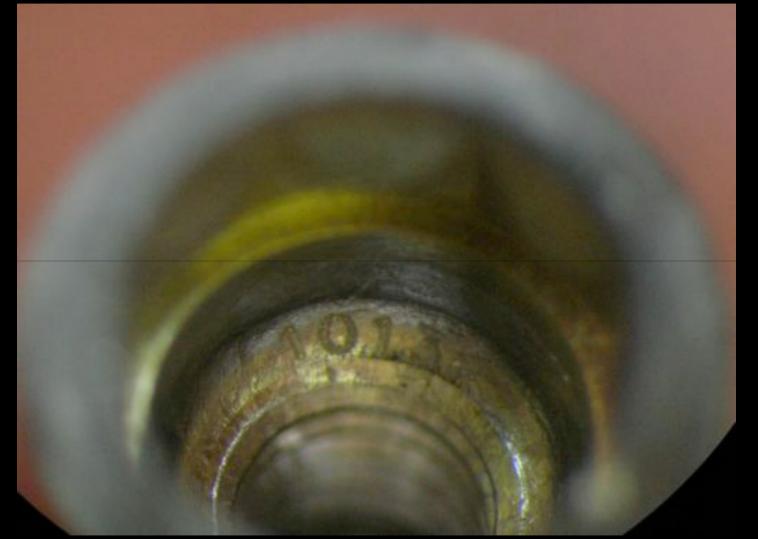

s     | 🗌 Tatuaje         | Piercing            | Cicatriz     |            |           |  |
| •            |                        | Otras             |                     | ]            |            |           |  |

Law Nº 2951/08, Decree Nº 695/09, Buenos Aires, Argentina

## DENTAL FILE

# Relieved, transmitted and interpreted in universally form.

#### Two Digit System.

Briñón, E. "Lesiones e iatrogenias en Odontología Legal", Ed. Cáthedra Jurídica, Buenos Aires, 2006. Resolución AOFS Nº4 - Sobre Sistema de Nomenclatura Dentaria www.sadol.com.ar

## TWO DIGIT SYSTEM

## 18 17 16 15 14 13 12 11 21 22 23 24 25 26 27 28 48 47 46 45 44 43 42 41 31 32 33 34 35 36 37 38

F.D.I. (Dental International Federation)





http://www.plass.dk/images/pdf/dvi\_brochure\_2010.pdf

#### IMPLANTS



J. Berketa, V. Marino, H. James. Survival of batch numbers within dental implants following incineration as an aid to identification. Forensic Odontostomatol 2010;28:1:1-4)

## BIOCHIP



Nuzzolese E, Di Vella G. Future project concerning mass disaster management: a forensic odontology prospectus. Int Dent J 2007;57:261-6.



Nuzzolese E, Di Vella G. Future project concerning mass disaster management: a forensic odontology prospectus. Int Dent J 2007;57:261-6.



#### Estándares, Protocolos y Globalización de la Odontología Forense. Standards, Protocols and Globalization of Forensic Odontology.

Briem Stamm Alan D.

Especialista en Odontología Legal, Auxiliar Docente, Cátedra de Odontología Legal, Facultad de Odontología, Universidad del Nordeste (Argentina).

#### ABSTRACT

A disaster i