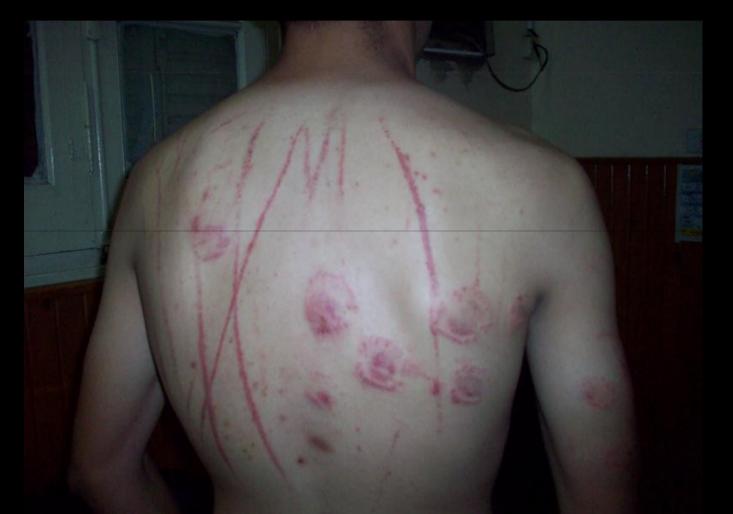

#### EN LIVE PERSONS

JUAREZ HD. Multiple Bitemarks, Suck Marks and Scratches. Case Report. Forensic Oral Pathology Journal - FOPJ. 2010; 1(2):27-29.