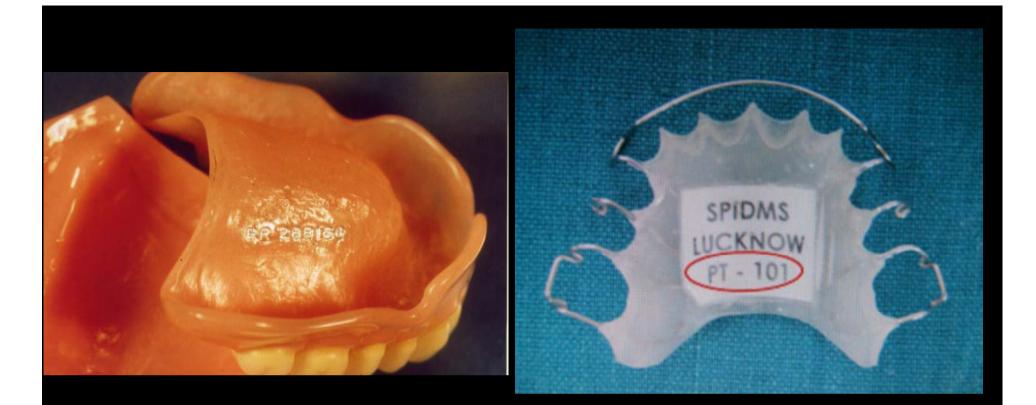

|            |           |  |
|              | Señas Particulares     | 🗌 Tatuaje         | Piercing            | Cicatriz     |            |           |  |
| •            |                        | Otras             |                     | ]            |            |           |  |

Law Nº 2951/08, Decree Nº 695/09, Buenos Aires, Argentina

## DENTAL FILE

# Relieved, transmitted and interpreted in universally form.

#### Two Digit System.

Briñón, E. "Lesiones e iatrogenias en Odontología Legal", Ed. Cáthedra Jurídica, Buenos Aires, 2006. Resolución AOFS Nº4 - Sobre Sistema de Nomenclatura Dentaria www.sadol.com.ar

## TWO DIGIT SYSTEM

## 18 17 16 15 14 13 12 11 21 22 23 24 25 26 27 28 48 47 46 45 44 43 42 41 31 32 33 34 35 36 37 38

F.D.I. (Dental International Federation)





http://www.plass.dk/images/pdf/dvi\_brochure\_2010.pdf

#### IMPLANTS



J. Berketa, V. Marino, H. James. Survival of batch numbers within dental implants following incineration as an aid to identification. Forensic Odontostomatol 2010;28:1:1-4)

## BIOCHIP



Nuzzolese E, Di Vella G. Future project concerning mass disaster management: a forensic odontology prospectus. Int Dent J 2007;57:261-6.



Nuzzolese E, Di Vella G. Future project concerning mass disaster management: a forensic odontology prospectus. Int Dent J 2007;57:261-6.



#### Estándares, Protocolos y Globalización de la Odontología Forense. Standards, Protocols and Globalization of Forensic Odontology.

Briem Stamm Alan D.

Especialista en Odontología Legal, Auxiliar Docente, Cátedra de Odontología Legal, Facultad de Odon