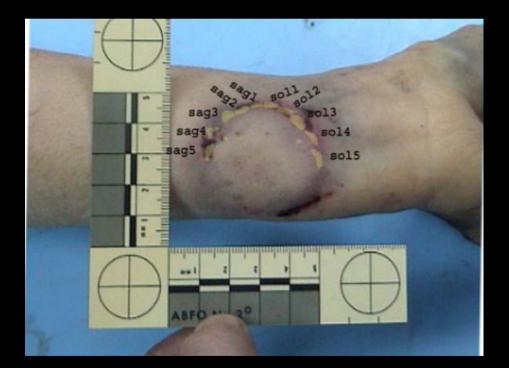

#### EN LIVE PERSONS

JUAREZ HD. Multiple Bitemarks, Suck Marks and Scratches. Case Report. Forensic Oral Pathology Journal - FOPJ. 2010; 1(2):27-29.