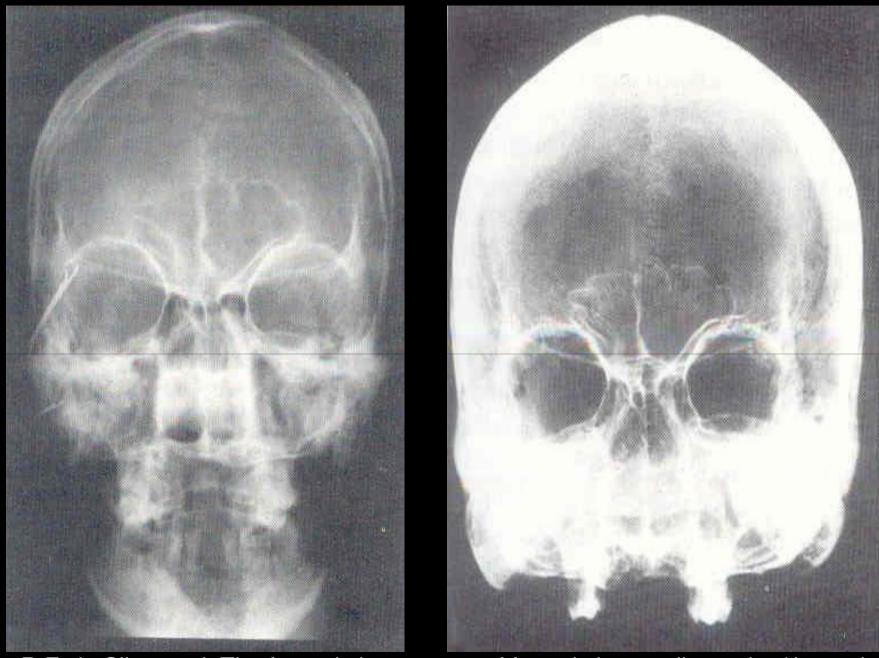

#### IN DEAD

Dental Identifcation of Tsunami Victims in Phuket, Thailand Peter Schuller-Götzburg, 2007