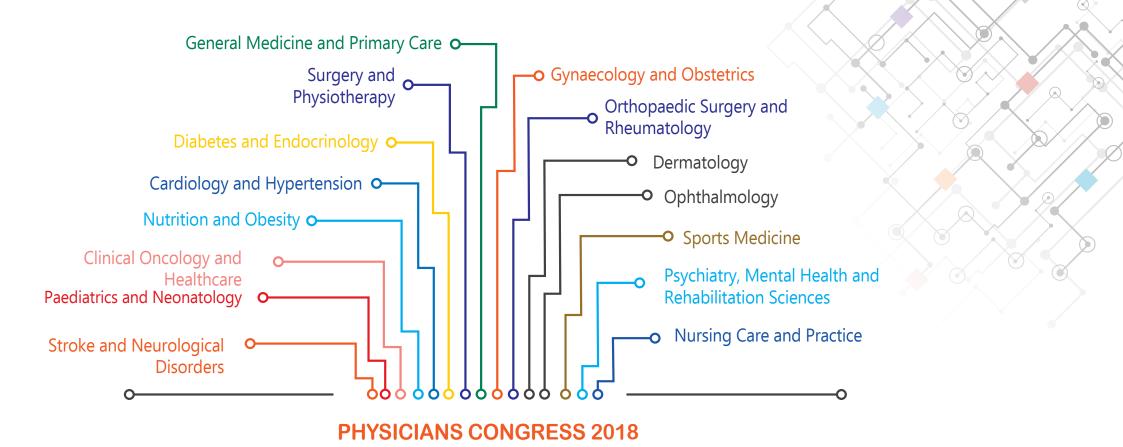

## **Conference Sessions**

For a list of various scientific sessions please visit:

https://physicians.conferenceseries.com/middleeast/call-for-abstracts.php