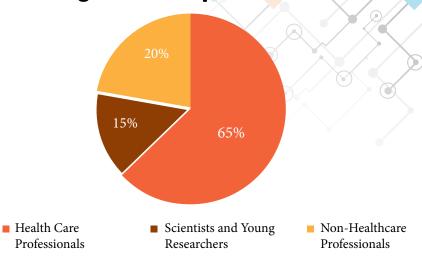

### **Delegate Participation Ratio**

In 2016-2017, the top ten countries represented by our delegates were: United States, United Kingdom, Germany, Netherlands, Belgium, Sweden, Canada, France, Switzerland, Japan and Spain