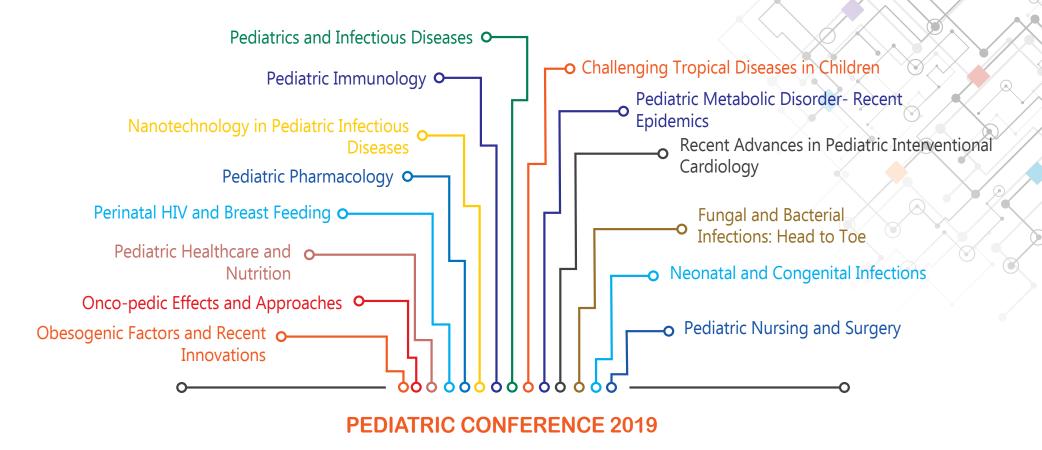

### **Conference Sessions**

For a list of various scientific sessions please visit:

https://pediatrics.infectiousconferences.com/abstract-submission.php