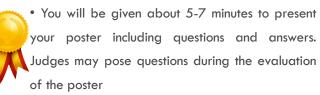

#### **Best Poster Award**

- Judges will even evaluate the student's enthusiasm towards their study, interest and knowledge in the area of their research
- The winners will be announced at the closing ceremony of the conference. The decision of the winner will be withdrawn if the winner/winners is/are not present at the time of announcement
- Apart from the judging time you may also be present at the poster to share your research with interested delegates