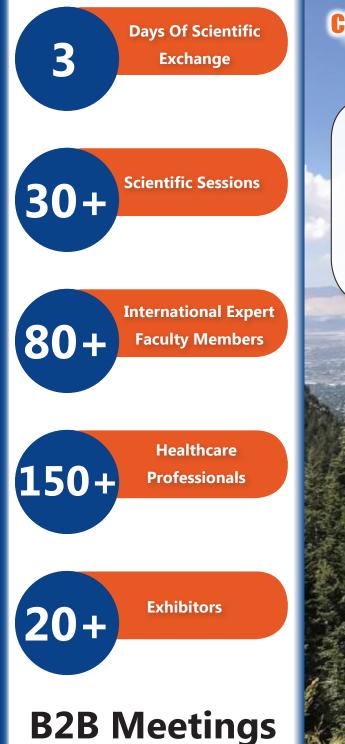

## **conferenceseries**.com



Theme: An Insight into the Recent Advancements in Earth and Environmental Science



# **B2B Meetings**

### Dear Colleagues,

Conference Series llc LTD., is delighted to welcome you to Singapore for the Prestigious 7<sup>th</sup> World Congress on Earth and Environmental Science. Earth science 2019 will focus on "An Insight into the Recent Advancements in Earth and Environmental Science". We are confident that you will enjoy the Scientific Program of this upcoming Conference.

We look forward to see you at Singapore.

With Regards, **Earth science 2019** 

## Editorial Board Members of Supporting Journals:

**David Chinarao,** Institute for Environment and Sustainability of San Jorge University, Spain.

Li Dan, Chinese Academy of Sciences, China.

**Gopal