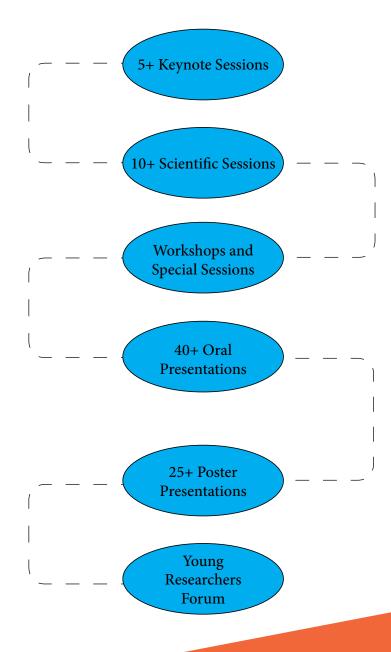

## Our Programme

Our programme aims to bridge the gap between basic and translational science, with an emphasis on large-scale approaches and innovative technologies in the field of Agricultural Biotechnology, Sustainable Agriculture, Horticulture and Soil Science, Livestock Farming and many more.

## **Conference Sessions**

For a list of various scientific sessions please visit:

https://agriculture.foodtechconferences.com/call-for-abstracts.php