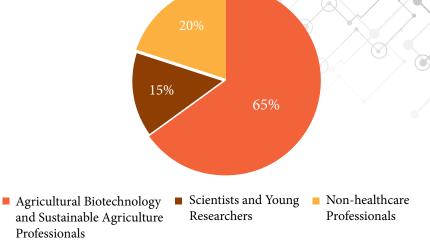

### **ME Conference Series** Attendees (%)

## **Delegate Participation Ratio**

Professionals